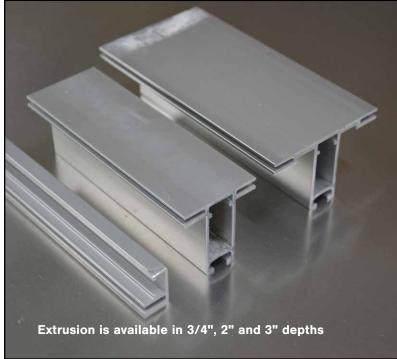

## INFINITY WALLSCAPE

Our incredible Infinity Wallscape frame makes any size wall a spectacular sight.

Make empty walls POP with our virtually invisible Infinity

Wallscape frame. Designed with razor thin edge channels, media is easy to install and perfectly tensioned when paired with Britten's silicone-edged fabric banners. Available in 3 frame depths, including 3/4", 2" and 3.

#### 2" INFINITY FRAME PROFILE