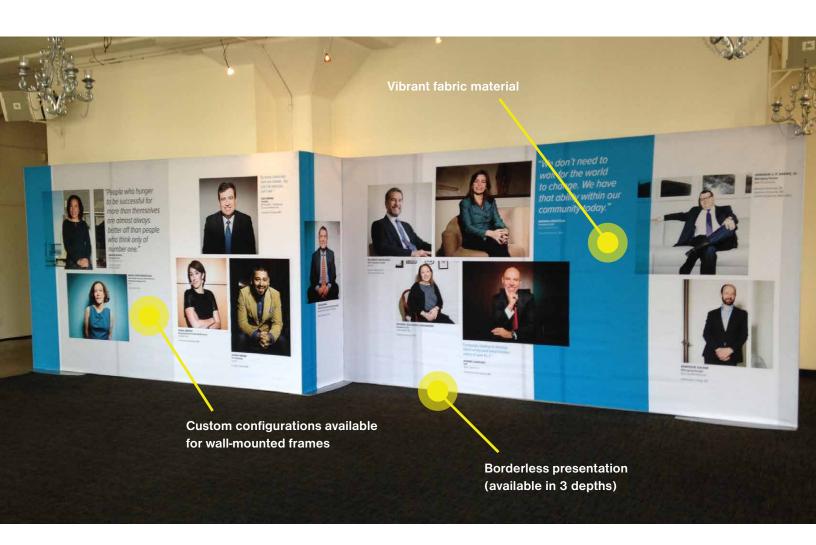

## VERSATILE, BORDERLESS FABRIC DISPLAY SERIES

With a virtually borderless appearance and powder coated steel base, the Infinity Standee is the sleekest, highest quality Standee available. But this display boasts more than just good looks. Designed with razor thin edge channels, media is easy to install and perfectly tensioned when paired with Britten's silicone-edged fabric banners.

#### **TOP PRODUCT BENEFITS**

- Allows for fast and simple media replacement with perfectly tensioned appearance.
- Fabric banners are light weight, elegant and wrinkle-free.
- Clear anodized aluminum (custom paint available).
- Wall-mounted, free standing, hanging or custom configurations are all available with this versatile system!

## INFINITY WALLSCAPE

Our incredible Infinity Wallscape frame makes any size wall a spectacular sight.

Make empty walls POP with our virtually invisible Infinity

Wallscape frame. Designed with razor thin edge channels, media is easy to install and perfectly tensioned when paired with Britten's silicone-edged fabric banners. Available in 3 frame depths, including 3/4", 2" and 3.