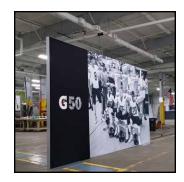

#### **INFINITY STANDEE**

An ultra-sleek, highquality floor display for use with siliconeedged fabric banners.

With a virtually borderless appearance and powder coated steel base, the Infinity

Standee is the sleekest, highest quality standee display on the market. Designed with razor thin edge channels, media is easy to install and perfectly tensioned with silicone-edged fabric banners.