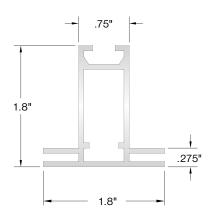

d when paired with Britten's silicone-edged fabric banners. Available in 3 frame depths, including 3/4", 2" and 3.



#### INFINITY BACKWALL

Our freestanding, double-sided display comes in several standard sizes.

These functional and stylish SEG fabric backwalls are

perfect for photo opportunities, informational messaging, events and conventions, or anywhere you need eye-catching, large format branding.



#### **ACCESSORIES**





- For smaller displays, we offer economical foot pads for stability.
- 25 lb. base plates for superior strength and support with freestanding Infinity displays.
- Custom end gusset plates are available for super-format displays.



## **STANDARD SIZES**



#### 3/4" INFINITY FRAME PROFILE

#### 2" INFINITY FRAME PROFILE

#### **3" INFINITY FRAME PROFILE**







LED edgelit frames are also available.





**NEED** 

Britten prints everything in-house, making coordinating your project easier than ever. We apply a silicone edging to our crisp, **PRINT?** exceptionally vibrant direct-to-fabric prints for easy Infinity Standee installation. Call today to order at 855.763.8205.

## INFINITY™ FRAME





Simple and sturdy construction



Channel insertion of rubber silicon edging



Creates seamless look by using typical credit card along edges



Low-profile appearance with strong aluminum frame

#### **INFINITY STANDEE** | ARTWORK TEMPLATES

Each Infinity Standee size will be provided with its appropriate artwork design template. Call Britten for more information.

#### INFINITY STANDEE | WARRANTY

Britten Inc. offers a conditional one year warrant