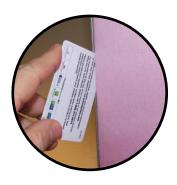

## INFINITY™ FRAME

Simple and sturdy construction

Channel insertion of rubber silicon edging

Creates seamless look by using typical credit card along edges

Low-profile appearance with strong aluminum frame