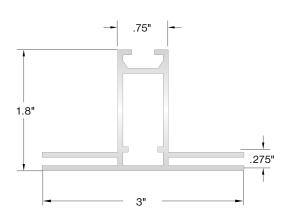

#### **3" INFINITY FRAME PROFILE**

LED edgelit frames are also available.

**NEED** 

Britten prints everything in-house, making coordinating your project easier than ever. We apply a silicone edging to our crisp, **PRINT?** exceptionally vibrant direct-to-fabric prints for easy Infinity Standee installation. Call today to order at 855.763.8205.