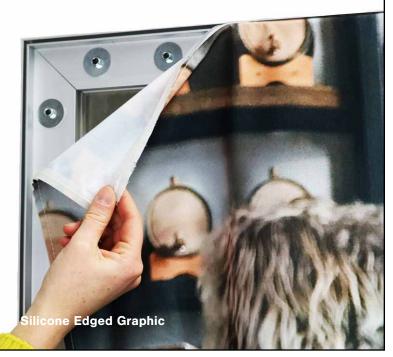

## VERSATILE, BORDERLESS FABRIC DISPLAY SERIES

With a virtually borderless appearance and powder coated steel base, the Infinity Standee is the sleekest, highest quality Standee available. But this display boasts more than just good looks. Designed with razor thin edge channels, media is easy to install and perfectly tensioned when paired with Britten's silicone-edged fabric banners.

#### **INFINITY STANDEE**

An ultra-sleek, highquality floor display for use with siliconeedged fabric banners.

With a virtually borderless appearance and powder coated steel base, the Infinity

Standee is the sleekest, highest quality standee display on the market. Designed with razor thin edge channels, media is easy to install and perfectly tensioned with silicone-edged fabric banners.

## INFINITY™ FRAME

Simple and sturdy construction

Channel insertion of rubber silicon edging

Creates seamless look by using typical credit card along edges

Low-profile appearance with strong aluminum frame