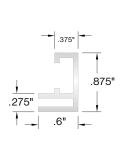

#### 3/4" INFINITY FRAME PROFILE

#### 2" INFINITY FRAME PROFILE

#### **3" INFINITY FRAME PROFILE**

LED edgelit frames are also available.

**NEED** 

Britten prints everything in-house, making coordinating your project easier than ever. We apply a silicone edging to our crisp, **PRINT?** exceptionally vibrant direct-to-fabric prints for easy Infinity Standee installation. Call today to order at 855.763.8205.