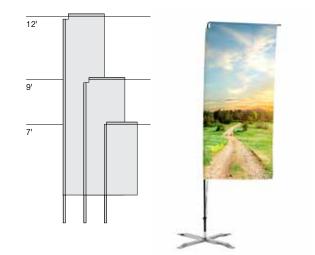

### **CUMULUS SERIES**

#### FLAG SIZES:

| SMALL         | MEDIUM        | LARGE          |
|---------------|---------------|----------------|
| 62" H x 28" W | 96" H x 31" W | 150" H x 31" H |