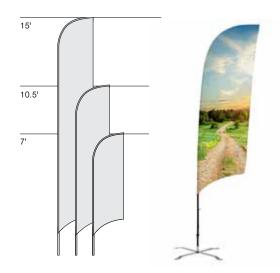

# **CIRRUS SERIES**

### FLAG SIZES:

| SMALL         | MEDIUM         | LARGE          |
|---------------|----------------|----------------|
| 86" H x 25" W | 126" H x 28" W | 182" H x 29" W |