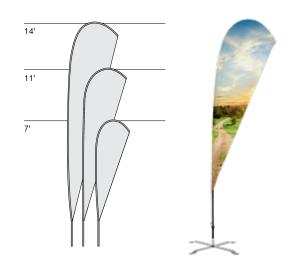

## **STRATUS SERIES**

#### FLAG SIZES:

SMALL 84" H x 28" W MEDIUM 129" H x 36" W

LARGE 'W 168" H x 42" W