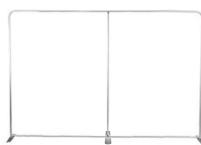

## LIGHT-WEIGHT TENSION FABRIC DISPLAY

A perfectly tensioned pillowcase graphic and a light-weight, no-hassle frame make this frame the perfect addition to a tradeshow booth, event, or office space. This frame is light as a feather, making graphics easy to install and change.

## **TOP PRODUCT BENEFITS**

- + High quality smooth aluminium tube and feet
- + 32mm tube diameter
- + 1.2mm aluminium wall thickness
- + Two rounded corner on top
- + Fabric bag with foam packing for each set