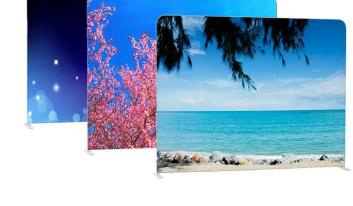

## LIGHT-WEIGHT TENSION FABRIC DISPLAY

A perfectly tensioned pillowcase graphic and a light-weight, no-hassle frame make this frame the perfect addition to a tradeshow booth, event, or office space. This frame is light as a feather, making graphics easy to install and change.