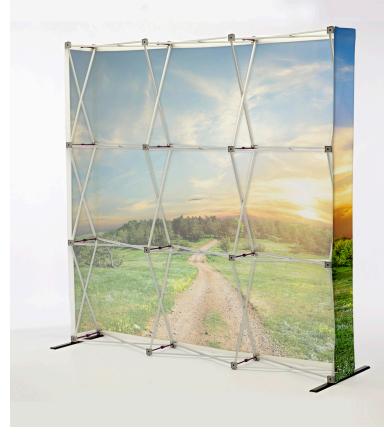

Super-sturdy yet lightweight, the Pop up banner display has an anodized aluminum tube and accordion-style frame fold for compact transport/storage. Cover with a luxurious fabric wraparound banner (within-mold Velcro® edges) when fully open to create a 7.5- or 10feet wide background display with 29 inches of depth.

## **TOP PRODUCT BENEFITS**

- + Create a bigger impact while on the go
- + Easily transported, rolling carrying case included
- + Quick to assemble no tools required
- + Cover with a luxurious fabric wraparound banner (within-mold Velcro® edges)
- Anodized aluminum tubes expand from to a
  7.5' wide to 10' wide background display with
  29 inches of depth.