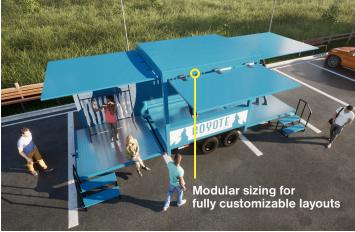

## TRAILERBOX™ LITE SPECS

First Level Floor Space: 26' x 7.5'

Weight: 2,700 lbs.

**Standard Features Included:** Custom paint system, flip up awning serving window, fold down floors on either side, swing out branded walls, electrical infrastructure and LED lighting, and seamless vinyl flooring.

**Popular Add-Ons:** Full branding package, display monitors, custom signage and Foam3D™, bar equipment package, sound system, generators, solar system.

Transport: Large SUV or standard pickup