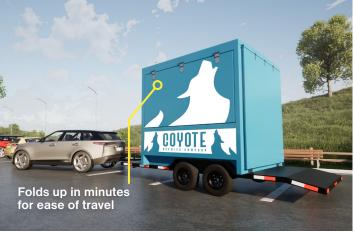

## TRAILERBOXTM LITE PUT YOUR BRAND ON WHEELS

**Business moves fast. Move your business faster** and pop up shop at any festival, tradeshow, or city street. The foldout design hides the exterior while the open floor plan invites customers in. Sets up and tears down in minutes. Hook up to a large SUV or standard pickup—no cranes, forklifts, or semi trucks are required.

- Hook up & go functionality
- Custom-built to your specs
- Lighter than standard shipping containers
- Delivers more space than food trucks