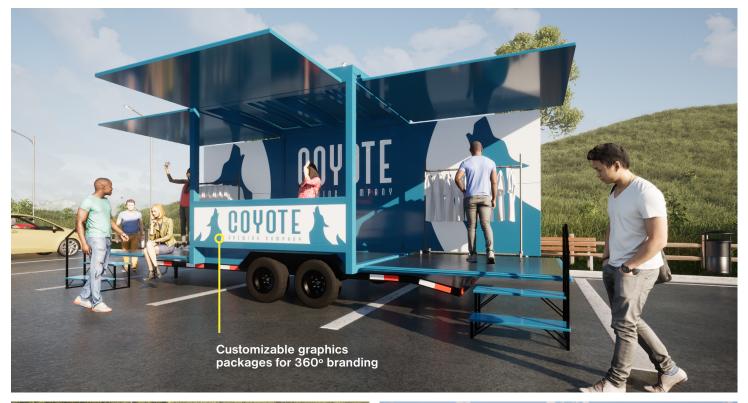

## TRAILERBOX™ LITE SPECS

First Level Floor Space: 26' x 7.5'

Weight: 2,700 lbs.

**Standard Features Included:** Custom paint system, flip up awning serving window, fold down floors on either side, swing out branded walls, electrical infrastructure and LED lighting, and seamless vinyl flooring.

**Popular Add-Ons:** Full branding package, display monitors, custom signage and Foam3D™, bar equipment package, sound system, generators, solar system.

Transport: Large SUV or standard pickup