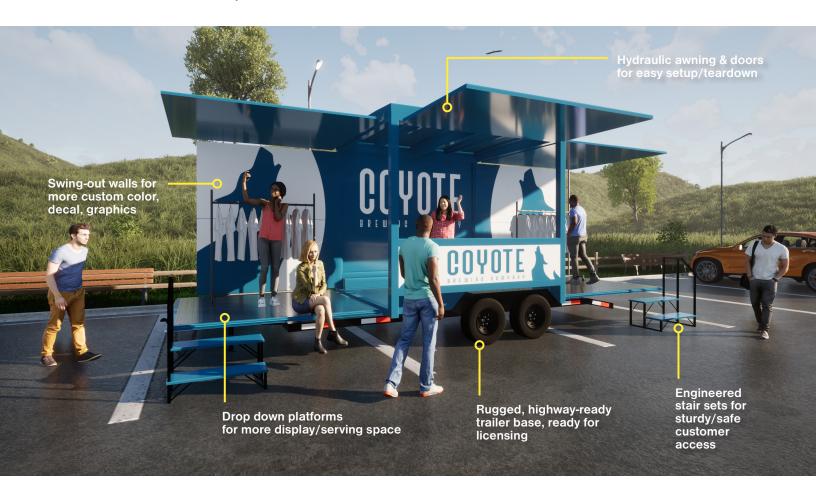

## TRAILERBOXTM LITE PUT YOUR BRAND ON WHEELS

**Business moves fast. Move your business faster** and pop up shop at any festival, tradeshow, or city street. The foldout design hides the exterior while the open floor plan invites customers in. Sets up and tears down in minutes. Hook up to a large SUV or standard pickup—no cranes, forklifts, or semi trucks are required.

- Hook up & go functionality
- Custom-built to your specs
- Lighter than standard shipping containers
- Delivers more space than food trucks

## TRAILERBOX™ LITE SPECS

First Level Floor Space: 26' x 7.5'

Weight: 2,700 lbs.

**Standard Features Included:** Custom paint system, flip up awning serving window, fold down floors on either side, swing out branded walls, electrical infrastructure and LED lighting, and seamless vinyl flooring.