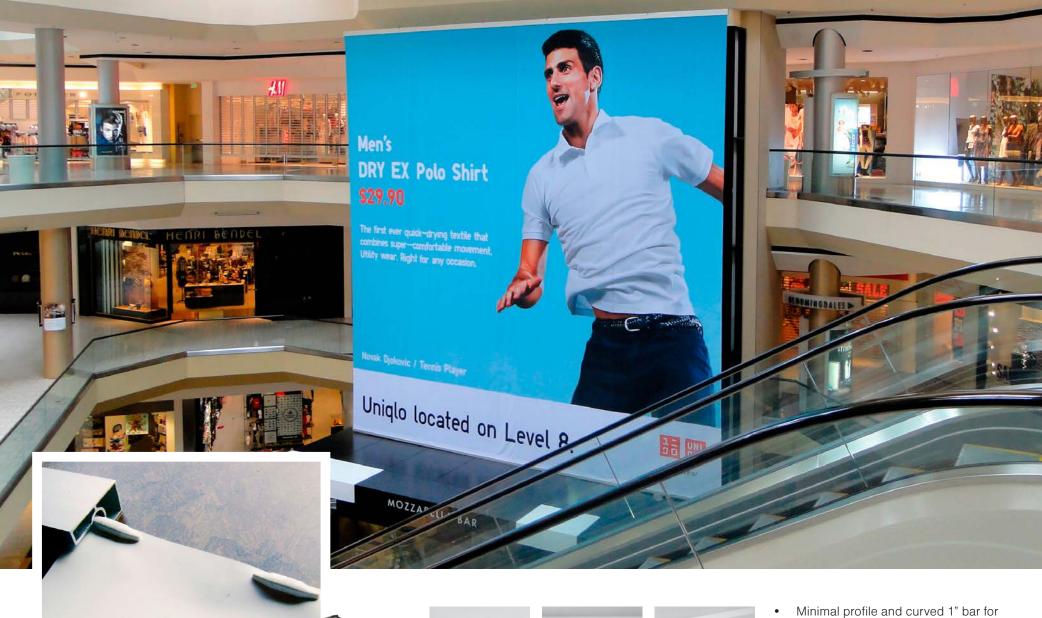

#### **HANGING BANNER SYSTEMS**

the custom framing solution for any size ceiling banner

Have a banner, poster, or sign you want to hang, but you don't know how? Take advantage of unused overhead space with the professional solution for eye-catching ceiling displays at malls, tradeshows, or anywhere standard SkyBanner™ displays won't fit.

BannerBar™ allows you to stabilize the top and bottom edges of your messaging, which prevents curling and unnecessary movement. Ingenious FrameClip™ attaches to any banner, even those without pre-sewn hems and grommets. Just slide your banner into the frame, attach to your ceiling support, and take your message airborne. It's that simple.