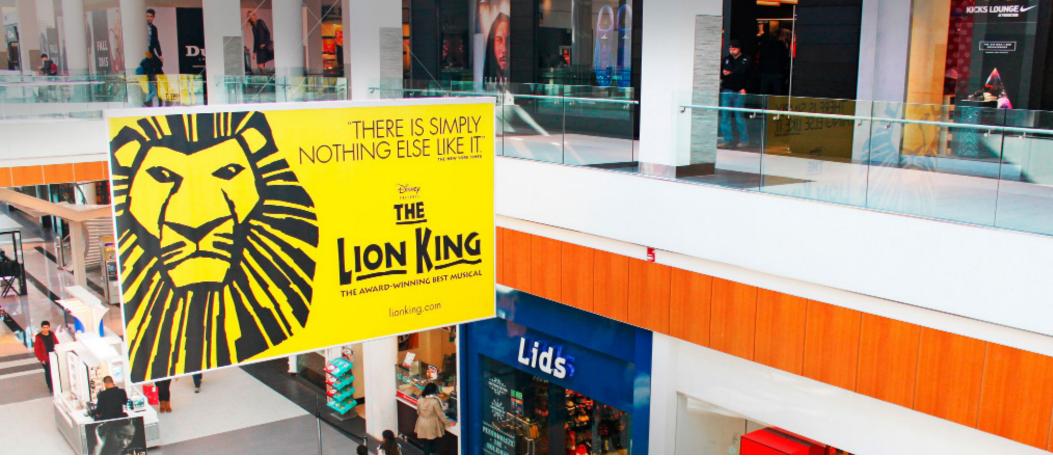

#### SKYBANNER™ CEILING DISPLAY SYSTEMS

turn empty ceiling space into revenue-generating, highly visible ads

Get maximum impact in heavily-trafficked courts and corridors. When paired with remote control BannerDrop® ceiling hoists, double-sided SkyBanners eliminate lift rental and insurance costs and makes installation a breeze.

Available in five standard sizes to fit almost any application or unused ceiling space. Use for directing or guiding customers, corporate branding and services, or to generate extra advertising revenue by letting the brands you carry advertise in your spaces. Either way, SkyBanners make it an easy winwin for you.

✓ Double-sided 13 oz. blockout vinyl

√ Full-spectrum digital prints

√ Full 4-sided framing

√ Optional 2" pole pockets

#### **STANDARD SIZES:**

Price includes print & 4-sided framing. Quantities over 20, please call for a custom quote.

5' x 9' SkyBanner (Qty. 1 - 20): 8' x 14' (Qty. 1 - 20): 16' x 14' (Qty. 1 - 20):

MSRP \$250 each MSRP \$500 each MSRP \$700 each