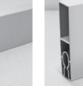

#### **HANGING BANNER SYSTEMS**

the custom framing solution for any size ceiling banner

Have a banner, poster, or sign you want to hang, but you don't know how? Take advantage of unused overhead space with the professional solution for eye-catching ceiling displays at malls, tradeshows, or anywhere standard SkyBanner™ displays won't fit.

BannerBar™ allows you to stabilize the top and bottom edges of your messaging, which prevents curling and unnecessary movement. Ingenious FrameClip™ attaches to any banner, even those without pre-sewn hems and grommets. Just slide your banner into the frame, attach to your ceiling support, and take your message airborne. It's that simple.