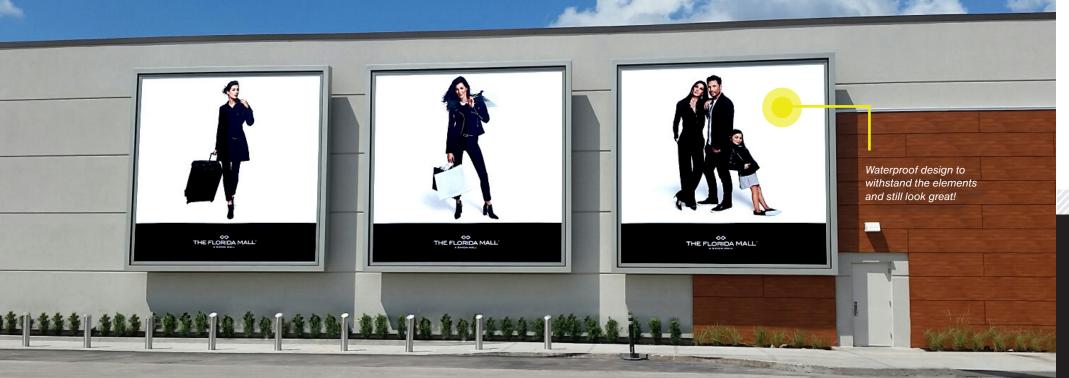

#### **BRITEWALL™ XXL**

the biggest thing to hit outdoor ads since the billboard

Outshine the competition with full-spectrum LED color on a giant scale. When you want your advertising to light up the night, UL-certified BriteWall delivers. We completely "dip" our patentpending BriteWall panels into an ultra-clear acrylic coating to fully protect against water corrosion. The panels are also riveted to the back structure of the display, and every single connection is silicone sealed.

The frame itself is made with our super-strong OVIO™ frame system (pg. 15). It's used to tension 18 oz, polyester-reinforced vinyl fabric with double-saturated color imprinting. Get easy banner installation with perfect, no-wrinkle presentation, every time.