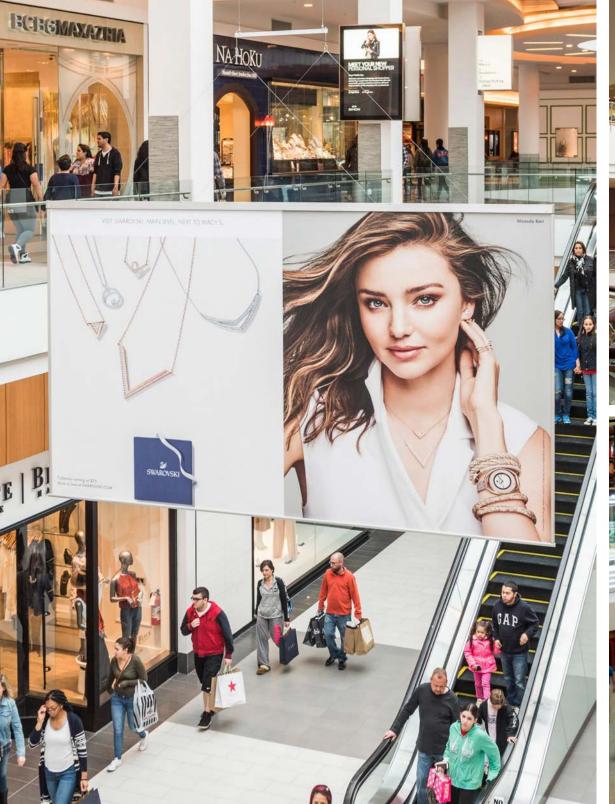

# INFINITYTM WALLSCAPES

make every wall in your store tell a story

Immerse your customers in messaging made beautiful. When paired with our vibrant, silicon-edge graphics (SEG) fabric banners, the razor-thin channels housed inside an Infinity invisible frame delivers effortless instillation and perfectly tensioned murals, advertising, or anything else you can image. Available in 3/4", 2", and 3" framed depths.