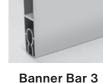

Banner Bar 1

Above: Once the 2" frame clips

banner into the bar for quick and

are attached, simply slide the

easy install.

Banner Bar 2

- smaller applications
- Sleek 3" bar perfect for any size banner
- Wider 5" bar is the perfect option for really large banners

#### **HANGING BANNER SYSTEMS**

the custom framing solution for any size ceiling banner

Have a banner, poster, or sign you want to hang, but you don't know how? Take advantage of unused overhead space with the professional solution for eye-catching ceiling displays at malls, tradeshows, or anywhere standard SkyBanner™ displays won't fit.

BannerBar™ allows you to stabilize the top and bottom edges of your messaging, which prevents curling and unnecessary movement. Ingenious FrameClip™ attaches to any banner, even those without pre-sewn hems and grommets. Just slide your banner into the frame, attach to your ceiling support, and take your message airborne. It's that simple.