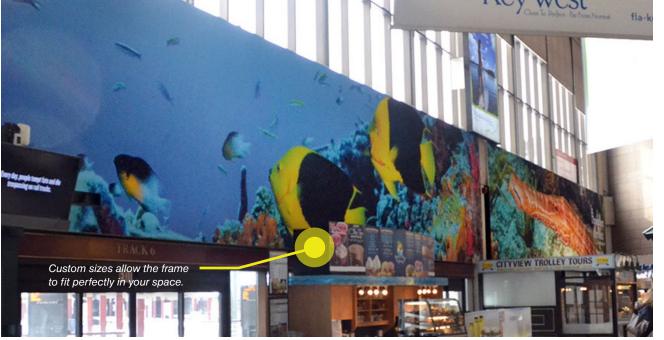

### **BRITEWALL<sup>TM</sup>**

the industry's biggest, brightest, backlit display

**Delight your advertisers. Dazzle your customers.** Wake up your walls with advanced, edge-lit LED technology. BriteWall places thousands of tiny, LEDs exactly 2" behind a full-color, tensioned banner in a handsome wall frame.

Fully UL listed and Certified, Britewall panels use less than 1/3 the power of fluorescent lightbulbs, provide twice the brightness, and won't ever burn out. We guarantee it. Think of BriteWall panels as 10" x 20" building blocks that snap together to cover any surface and size with perfectly even light. We stock standard size, complete display units in 6' x 6', 8' x 8', 10' x 10' and 12' x 12'. If your project requires special sizing or LED configuration, please call for a custom quote.