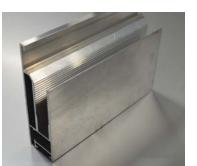

#### **BANNERSTRETCH™**

the ultimate workhorse in wall-mounted frame systems

Get the clean-looking beauty and highest durability of any aluminum frame on the market. Built for signage nearly any size up to 10' H x 60' W, BannerStretch™ light-duty frames deliver perfectly tensioned advertising in three simple steps: 1) snap open frame 2) place banner and set clamps 3) close frame. It's as easy as that.

No more waves. No more sagging signs. Use indoors and out without worry about corrosion or rust. Available in anodized silver or powdercoated finishes and custom cut for any size banner up to 60-feet. That means no unsightly seams for a flawless presentation.

- √ Simple, user-friendly installation
- ✓ Can be wall-mounted flush, or as a stand alone structure with print on both sides
- √ Withstands major winds, freezing weather, and extreme heat (-31°F to 176°F)