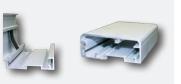

#### **OVIOTM**

built for hanging big banners and hard outdoor use

Get the easy-to-install, heavy-duty frame system engineered for sleek, professional presentation of your largest advertisements (up to 26'H x 130'W). OVIO frames keep signage looking great in any climate. Freezing weather, extreme heat, or hurricane-force winds are no threat to this robust and innovative frame technology. Plus, OVIO's user-friendly ratchet-clipping system speeds up installation time and

delivers faster media changeouts and perfectly tensioned canvas every time. Without visible eyelets or fasteners, you get a cleaner looking border that enhances your visual displays.

- √ Simple, user-friendly installation
- ✓ Can be wall-mounted flush, or as a stand alone structure with print on both sides
- √ Withstands major winds, freezing weather, and extreme heat (-31°F to 176°F)
- √ Banners are easy to change out, especially at large sizes

12' x 24' Basic Model

MSRP \$2,500

\*pricing based on the linear foot. Call for custom quote.

MATERIAL: Aluminum

FINISH: Milled (standard), custom finish

options are available

**WEIGHT:** 1.2 lbs / lin ft.

**WARRANTY:** 3 year CUSTOM SHAPES: 🗸