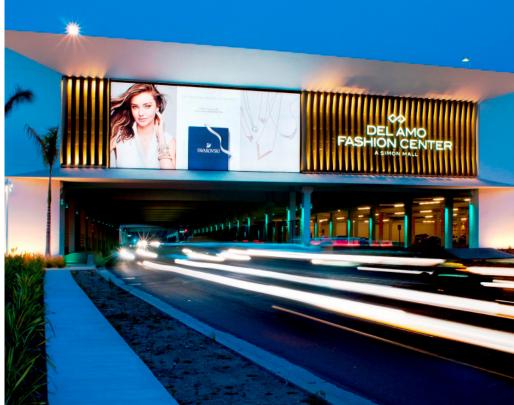

#### **BRITEWALL™ XXL**

the biggest thing to hit outdoor ads since the billboard

Outshine the competition with full-spectrum LED color on a giant scale. When you want your advertising to light up the night, UL-certified BriteWall delivers. We completely "dip" our patentpending BriteWall panels into an ultra-clear acrylic coating to fully protect against water corrosion. The panels are also riveted to the back structure of the display, and every single connection is silicone sealed.

The frame itself is made with our super-strong OVIO™ frame system (pg. 15). It's used to tension 18 oz, polyester-reinforced vinyl fabric with double-saturated color imprinting. Get easy banner installation with perfect, no-wrinkle presentation, every time.