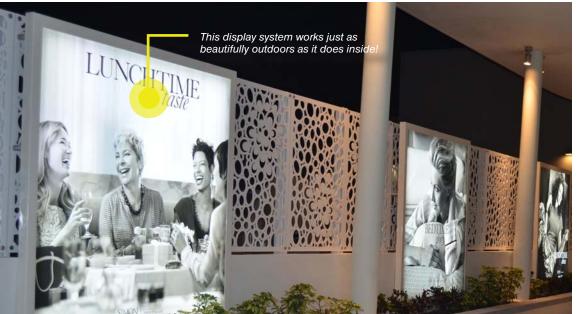

#### **BRITEWALL™ XXL**

the biggest thing to hit outdoor ads since the billboard

Outshine the competition with full-spectrum LED color on a giant scale. When you want your advertising to light up the night, UL-certified BriteWall delivers. We completely "dip" our patentpending BriteWall panels into an ultra-clear acrylic coating to fully protect against water corrosion. The panels are also riveted to the back structure of the display, and every single connection is silicone sealed.

The frame itself is made with our super-strong OVIO™ frame system (pg. 15). It's used to tension 18 oz, polyester-reinforced vinyl fabric with double-saturated color imprinting. Get easy banner installation with perfect, no-wrinkle presentation, every time.