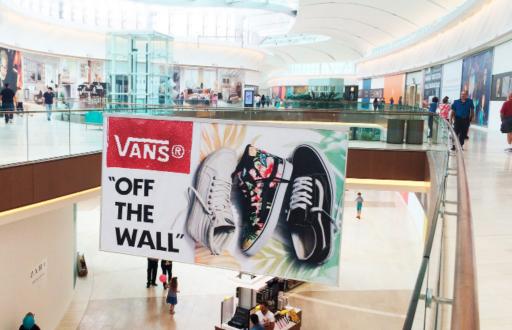

#### SKYBANNER™ CEILING DISPLAY SYSTEMS

turn empty ceiling space into revenue-generating, highly visible ads

Get maximum impact in heavily-trafficked courts and corridors. When paired with remote control BannerDrop® ceiling hoists, double-sided SkyBanners eliminate lift rental and insurance costs and makes installation a breeze.

Available in five standard sizes to fit almost any application or unused ceiling space. Use for directing or guiding customers, corporate branding and services, or to generate extra advertising revenue by letting the brands you carry advertise in your spaces. Either way, SkyBanners make it an easy winwin for you.