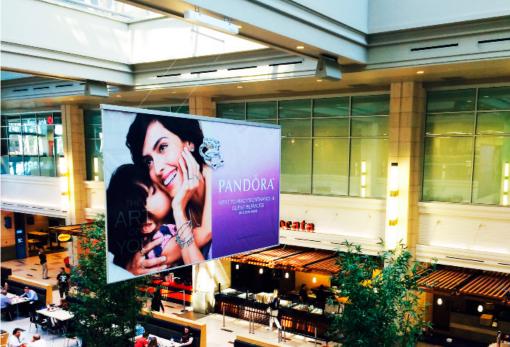

#### SKYBANNER™ CEILING DISPLAY SYSTEMS

turn empty ceiling space into revenue-generating, highly visible ads

Get maximum impact in heavily-trafficked courts and corridors. When paired with remote control BannerDrop® ceiling hoists, double-sided SkyBanners eliminate lift rental and insurance costs and makes installation a breeze.

Available in five standard sizes to fit almost any application or unused ceiling space. Use for directing or guiding customers, corporate branding and services, or to generate extra advertising revenue by letting the brands you carry advertise in your spaces. Either way, SkyBanners make it an easy winwin for you.