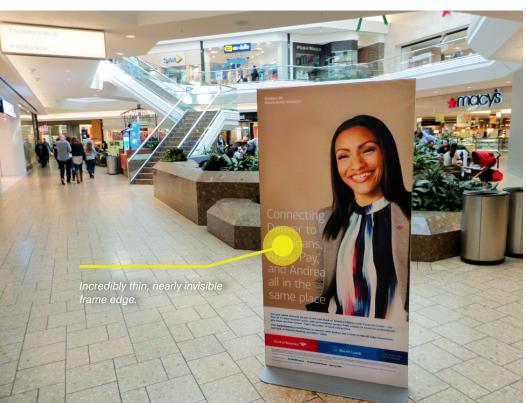

# **INFINITY™ STANDEE**

a borderless banner display for maximizing ad space

Classy. Sleek. Portable. Meet our most popular floor display for silicone-edge graphics/banners. This press-and-peel interior standees delivers a virtually borderless appearance, a brushed metal base for stability, striking good looks, and double-side visibility of your media.

- √ Fabric prints are light weight, elegant, and wrinkle-free
- ✓ Museum quality material and display
- √ Frame is just 0.062" thick in the front view
- √ Standard dimensions: 72" h x 36" w x 18" d (base)
- ✓ Overall weight: 25 lbs. (20 lb. base plate)