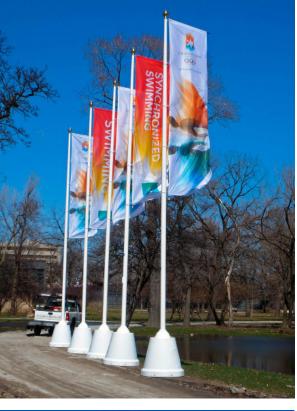

#### **ROTOTOP™**

flagpole hardware with a twist

Seeing your beautiful and brand-perfect flag wrapped around your flagpole on a windy day— what a **bummer.** RotoTop flags and flagpoles are engineered to rotate with the breeze, a tangle-free, never-furl design so that your high-flying colors are never hidden from your customers again.

Designed for event entryways, parking lots, and open-air plazas, RotoTop flagpoles are fast and simple to setup. Just fill the portable base with sand, rock or concrete, tilt the flagpole at its hinge, and hang your flag(s). RotoTop™ flags are air-permeable mesh/fabric that delivers more than just beautiful outdoor visuals. They're also durable enough to weather any storm and won't fade in the sun.

Single Unit 24' H (4' x 16' Flag Size)

MSRP \$2,500

Please call for a custom quote.

**BASE MATERIAL:** 1/4" thick linear medium density polyethylene (LMDPE)

FLAG SIZES: 4' x 16'

COLOR:

White is standard