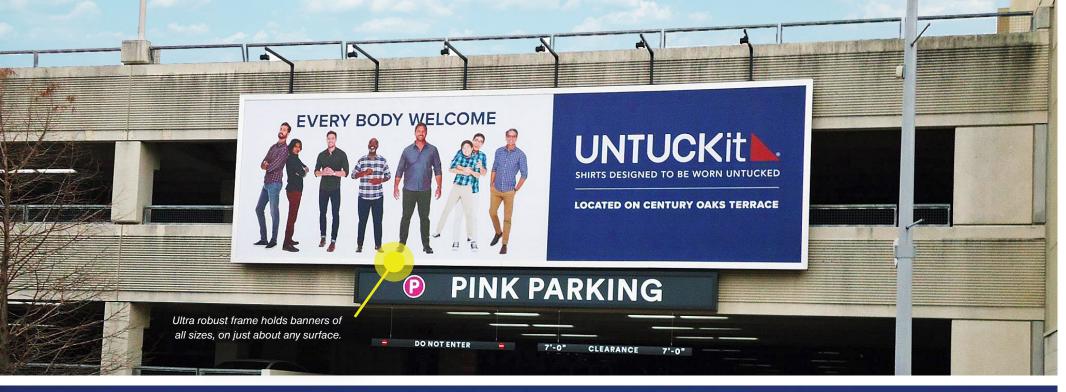

ce banner and set clamps 3) close frame. It's as easy as that.





No more waves. No more sagging signs. Use indoors and out without worry about corrosion or rust. Available in anodized silver or powdercoated finishes and custom cut for any size banner up to 60-feet. That means no unsightly seams for a flawless presentation.

- √ Simple, user-friendly installation
- ✓ Can be wall-mounted flush, or as a stand alone structure with print on both sides
- √ Withstands major winds, freezing weather, and extreme heat (-31°F to 176°F)

4' x 8' Basic Model MSRP \$600\*











\* pricing based on the linear foot. Call for custom quote.

MATERIAL: Aluminum

Silver (standard) or black anodized; FINISH: custom color powder coating

2.5 lbs / lin ft. **WEIGHT: WARRANTY:** 1 year

CUSTOM SHAPES: 🗸





#### **OVIOTM**

built for hanging big banners and hard outdoor use

Get the easy-to-install, heavy-duty frame system engineered for sleek, professional presentation of your largest advertisements (up to 26'H x 130'W). OVIO frames keep signage looking great in any climate. Freezing weather, extreme heat, or hurricane-force winds are no threat to this robust and innovative frame technology. Plus, OVIO's user-friendly ratchet-clipping system speeds up installation time and



delivers faster media changeouts and perfectly tensioned canvas every time. Without visible eyelets or fasteners, you get a cleaner looking border that enhances your visual displays.

- √ Simple, user-friendly installation
- ✓ Can be wall-mounted flush, or as a stand alone structure with print on both sides
- √ With