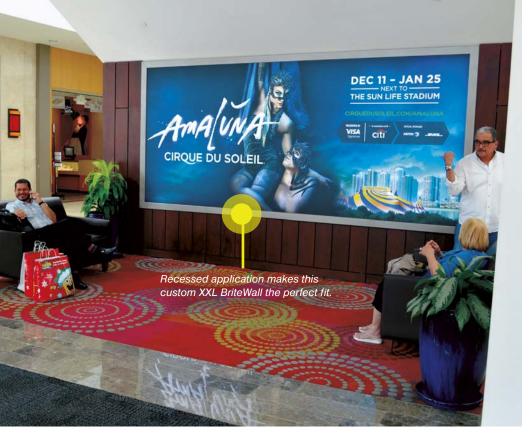

### **BRITEWALL<sup>TM</sup>**

the industry's biggest, brightest, backlit display

**Delight your advertisers. Dazzle your customers.** Wake up your walls with advanced, edge-lit LED technology. BriteWall places thousands of tiny, LEDs exactly 2" behind a full-color, tensioned banner in a handsome wall frame.

Fully UL listed and Certified, Britewall panels use less than 1/3 the power of fluorescent lightbulbs, provide twice the brightness, and won't ever burn out. We guarantee it. Think of BriteWall panels as 10" x 20" building blocks that snap together to cover any surface and size with perfectly even light. We stock standard size, complete display units in 6' x 6', 8' x 8', 10' x 10' and 12' x 12'. If your project requires special sizing or LED configuration, please call for a custom quote.