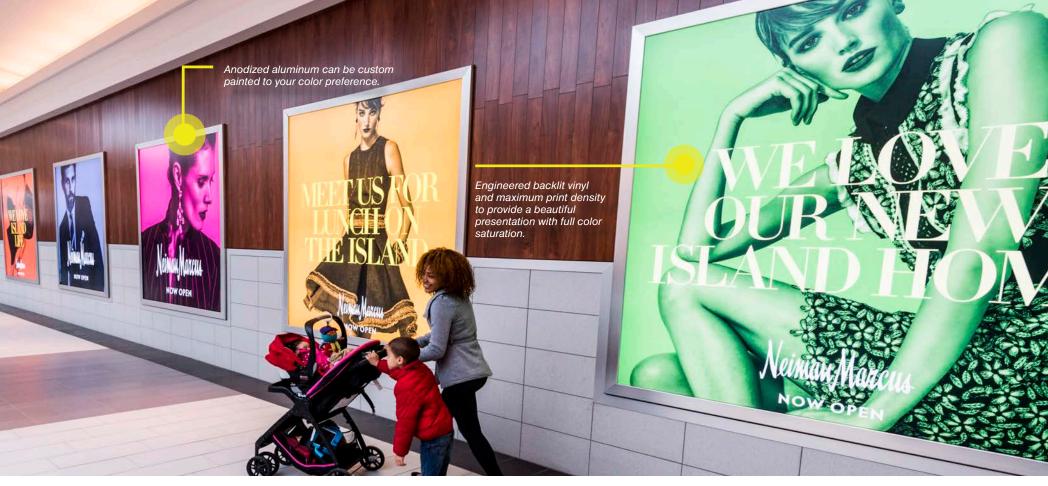

### **BRITEWALL<sup>TM</sup>**

the industry's biggest, brightest, backlit display

**Delight your advertisers. Dazzle your customers.** Wake up your walls with advanced, edge-lit LED technology. BriteWall places thousands of tiny, LEDs exactly 2" behind a full-color, tensioned banner in a handsome wall frame.

Fully UL listed and Certified, Britewall panels use less than 1/3 the power of fluorescent lightbulbs, provide twice the brightness, and won't ever burn out. We guarantee it. Think of BriteWall panels as 10" x 20" building blocks that snap together to cover any surface and size with perfectly even light. We stock standard size, complete display units in 6' x 6', 8' x 8', 10' x 10' and 12' x 12'. If your project requires special sizing or LED configuration, please call for a custom quote.

No more waves. No more sagging signs. Use indoors and out without worry about corrosion or rust. Available in anodized silver or powdercoated finishes and custom cut for any size banner up to 60-feet. That means no unsightly seams for a flawless presentation.

4' x 8' Basic Model MSRP \$600\*

\* pricing based on the linear foot. Call for custom quote.

MATERIAL: Aluminum

Silver (standard) or black anodized; FINISH: custom color powder coating

2.5 lbs / lin ft. **WEIGHT: WARRANTY:** 1 year