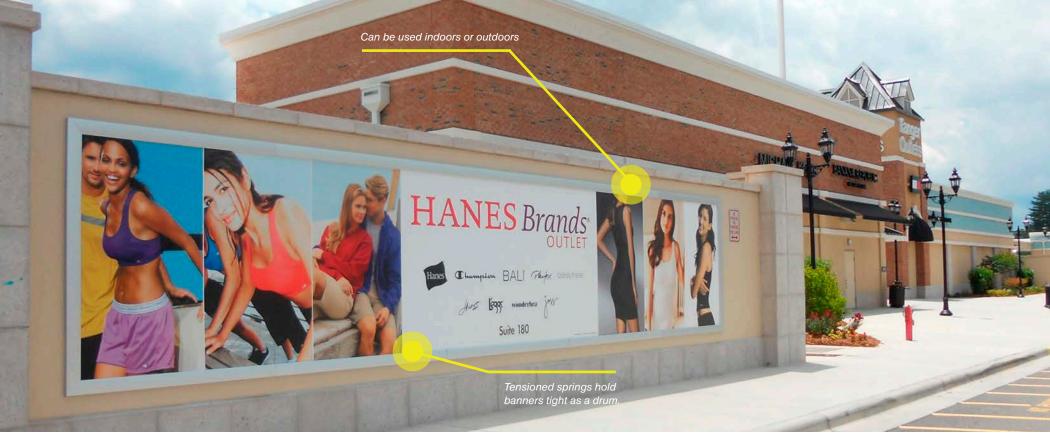

### **BRITEWALL<sup>TM</sup>**

the industry's biggest, brightest, backlit display

**Delight your advertisers. Dazzle your customers.** Wake up your walls with advanced, edge-lit LED technology. BriteWall places thousands of tiny, LEDs exactly 2" behind a full-color, tensioned banner in a handsome wall frame.

Fully UL listed and Certified, Britewall panels use less than 1/3 the power of fluorescent lightbulbs, provide twice the brightness, and won't ever burn out. We guarantee it. Think of BriteWall panels as 10" x 20" building blocks that snap together to cover any surface and size with perfectly even light. We stock standard size, complete display units in 6' x 6', 8' x 8', 10' x 10' and 12' x 12'. If your project requires special sizing or LED configuration, please call for a custom quote.

No more waves. No more sagging signs. Use indoors and out without worry about corrosion or rust. Available in anodized silver or powdercoated finishes and custom cut for any size banner up to 60-feet. That means no unsightly seams for a flawless presentation.

- √ Simple, user-friendly installation
- ✓ Can be wall-mounted flush, or as a stand alone structure with print on both sides
- √ Withstands major winds, freezing weather, and extreme heat (-31°F to 176°F)