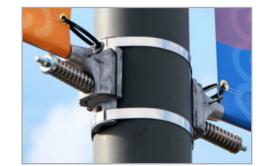

#### **BANNERSAVER™**

the most advanced spring-loaded light pole banner bracket system

Slash labor costs and prolong the life of your banners with the original wind-spilling bracket and the only banner hanging hardware in the world with the hard data proving it's the best. Ingeniously engineered and wind-tunnel tested to withstand NWSrated, tornado-force winds, this tough-as-nails system has changed the conversation around banner hanging hardware.

The hardware preferred by municipal engineers on six continents and in cities and universities throughout America, patented BannerSaver reduces stress on banners and poles by "flexing"

with the wind. When the wind dies down, banners return to their original position. Its unique patented design also makes changing banners quick and easy, which makes running a shopping center banner program a breeze.