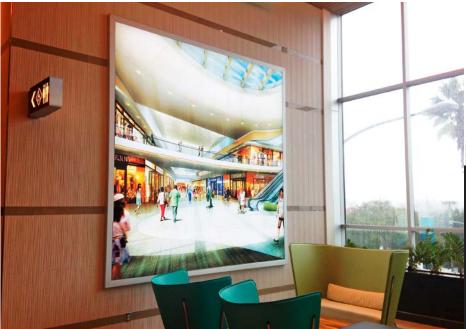

# INFINITYTM WALLSCAPES

make every wall in your store tell a story

Immerse your customers in messaging made beautiful. When paired with our vibrant, silicon-edge graphics (SEG) fabric banners, the razor-thin channels housed inside an Infinity invisible frame delivers effortless instillation and perfectly tensioned murals, advertising, or anything else you can image. Available in 3/4", 2", and 3" framed depths.

# THINFINITY™ FRAME

it's like a skinny suit for your advertising

Get all eyes on your message-not distracted by a frame-with the sleek, virtually borderless appearance of our slimmest Infinity frame. At only 3/4" deep, Thinfinity's small width/depth makes your perfectly tensioned media Pop! And delivers a classy, finishing touch for wall-mounted advertising.