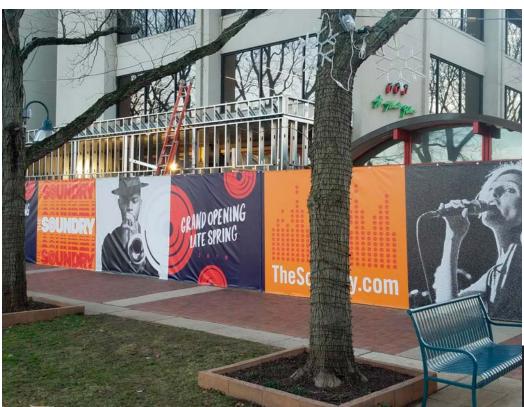

### **FENCE COVERS**

get your customers off the fence

Take the message surrounding renovations and new construction from "Please, pardon our dust" to "Get ready for this." Fences transformed with SiteScrim™ deliver branding real estate that generates hype, gets the public rooting for your development project while keeping prying eyes and unauthorized personnel out.

SiteScrim™ delivers a fast and durable way to spruce up chain-link fences. It's wind-permeable, and lightweight. Easy to setup and store. Build some buzz and promote your business with life-like images, vibrant digital graphics, and colorful logos that literally stop crowds.

√ 50' sections custom cut to fit your fence

√ Fast design and on-time delivery

✓ Multi weights and fabric options for any application

√ Delivers sharp, digital color

6' x 50' (Standard Section)

MSRP \$550\*