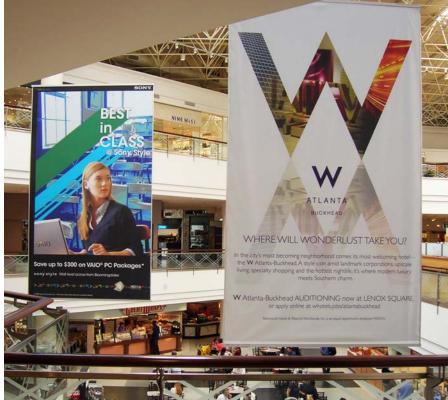

#### SKYBANNER™ CEILING DISPLAY SYSTEMS

turn empty ceiling space into revenue-generating, highly visible ads

Get maximum impact in heavily-trafficked courts and corridors. When paired with remote control BannerDrop® ceiling hoists, double-sided SkyBanners eliminate lift rental and insurance costs and makes installation a breeze.

Available in five standard sizes to fit almost any application or unused ceiling space. Use for directing or guiding customers, corporate branding and services, or to generate extra advertising revenue by letting the brands you carry advertise in your spaces. Either way, SkyBanners make it an easy winwin for you.

✓ Double-sided 13 oz. blockout vinyl

√ Full-spectrum digital prints

√ Full 4-sided framing

√ Optional 2" pole pockets

#### **STANDARD SIZES:**

Price includes print & 4-sided framing. Quantities over 20, please call for a custom quote.

5' x 9' SkyBanner (Qty. 1 - 20): 8' x 14' (Qty. 1 - 20): 16' x 14' (Qty. 1 - 20):

MSRP \$250 each MSRP \$500 each MSRP \$700 each