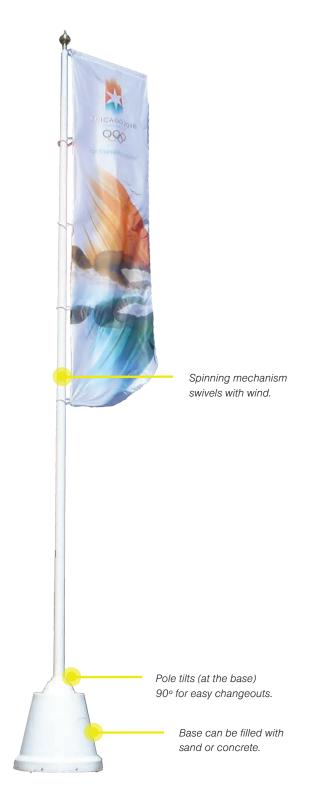

#### **ROTOTOP™**

flagpole hardware with a twist

Seeing your beautiful and brand-perfect flag wrapped around your flagpole on a windy day— what a **bummer.** RotoTop flags and flagpoles are engineered to rotate with the breeze, a tangle-free, never-furl design so that your high-flying colors are never hidden from your customers again.

Designed for event entryways, parking lots, and open-air plazas, RotoTop flagpoles are fast and simple to setup. Just fill the portable base with sand, rock or concrete, tilt the flagpole at its hinge, and hang your flag(s). RotoTop™ flags are air-permeable mesh/fabric that delivers more than just beautiful outdoor visuals. They're also durable enough to weather any storm and won't fade in the sun.

Single Unit 24' H (4' x 16' Flag Size)

MSRP \$2,500

Please call for a custom quote.

**BASE MATERIAL:** 1/4" thick linear medium density polyethylene (LMDPE)

FLAG SIZES: 4' x 16'

COLOR:

White is standard