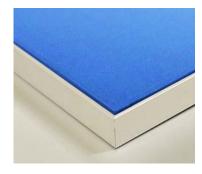

# INFINITYTM WALLSCAPES

make every wall in your store tell a story

Immerse your customers in messaging made beautiful. When paired with our vibrant, silicon-edge graphics (SEG) fabric banners, the razor-thin channels housed inside an Infinity invisible frame delivers effortless instillation and perfectly tensioned murals, advertising, or anything else you can image. Available in 3/4", 2", and 3" framed depths.

# THINFINITY™ FRAME

it's like a skinny suit for your advertising

Get all eyes on your message-not distracted by a frame-with the sleek, virtually borderless appearance of our slimmest Infinity frame. At only 3/4" deep, Thinfinity's small width/depth makes your perfectly tensioned media Pop! And delivers a classy, finishing touch for wall-mounted advertising.