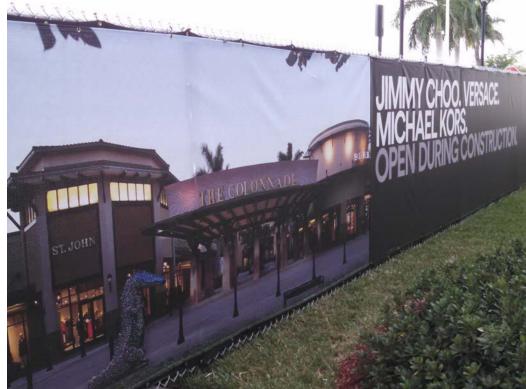

### **FENCE COVERS**

get your customers off the fence

Take the message surrounding renovations and new construction from "Please, pardon our dust" to "Get ready for this." Fences transformed with SiteScrim™ deliver branding real estate that generates hype, gets the public rooting for your development project while keeping prying eyes and unauthorized personnel out.

SiteScrim™ delivers a fast and durable way to spruce up chain-link fences. It's wind-permeable, and lightweight. Easy to setup and store. Build some buzz and promote your business with life-like images, vibrant digital graphics, and colorful logos that literally stop crowds.

√ 50' sections custom cut to fit your fence

√ Fast design and on-time delivery

✓ Multi weights and fabric options for any application

√ Delivers sharp, digital color

6' x 50' (Standard Section)

MSRP \$550\*