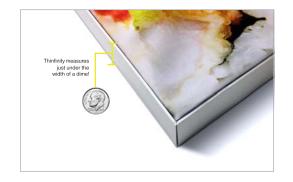

# THINFINITY™ FRAME

it's like a skinny suit for your advertising

Get all eyes on your message-not distracted by a frame-with the sleek, virtually borderless appearance of our slimmest Infinity frame. At only 3/4" deep, Thinfinity's small width/depth makes your perfectly tensioned media Pop! And delivers a classy, finishing touch for wall-mounted advertising.

8' x 12' Silver Anodized Frame

MSRP \$420

Please call for a custom quote.