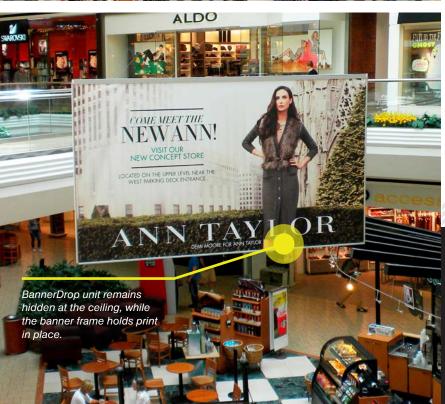

#### **BANNERDROP™**

see your profits rise at the push of a button

Monetize empty ceiling space and speedup media change-outs safely-no lifts necessary. Our remotecontrolled banner hoists make installing large-format banners easier than ever. Just push a button to raise or lower your media exactly where you want it.

Powered by an unobtrusive ceiling motor, BannerDrop accommodates a wide variety of hanging banners and custom displays from 35-pounds (Standard) and 140-pounds (Heavy-Duty) to 250-pounds (Super Heavy-Duty).

Single Unit, Standard Duty, White 60' Max:

MSRP \$2,000

PATENT NO.: 7234685 **MOTOR SIZE:** 46" x 5" x 5"

**WIRE CABLE:** 1/16" dia with breaking strength of 480lbs

**LIFT RATINGS:** 60' max height

**MOTOR:** 120 VAC @ 60 Hz **MAX WEIGHT:** 35 lbs (standard);