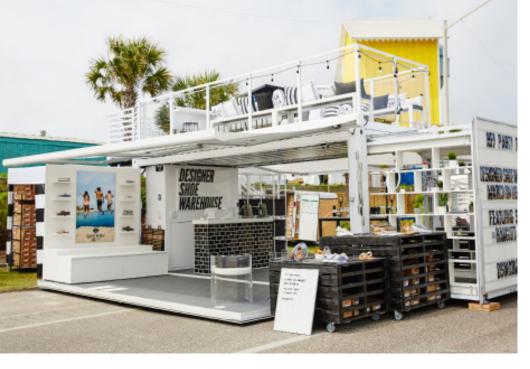

#### **BOXPOP®**

Monetize any parking lot or dead space. Custom shipping containers are fun, mobile, and set up fast on any size footprint. Choose from 10', 20' or 40' models to create pop-shops, bars, restaurants, and event activations. Available for rent, purchase, or lease.