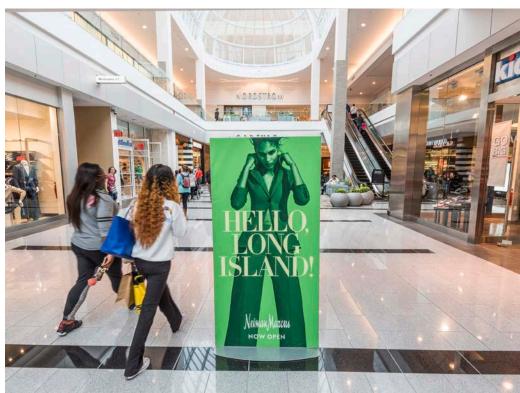

# **INFINITY™ STANDEE**

a borderless banner display for maximizing ad space

Classy. Sleek. Portable. Meet our most popular floor display for silicone-edge graphics/banners. This press-and-peel interior standees delivers a virtually borderless appearance, a brushed metal base for stability, striking good looks, and double-side visibility of your media.

- √ Fabric prints are light weight, elegant, and wrinkle-free
- ✓ Museum quality material and display
- √ Frame is just 0.062" thick in the front view
- √ Standard dimensions: 72" h x 36" w x 18" d (base)
- ✓ Overall weight: 25 lbs. (20 lb. base plate)