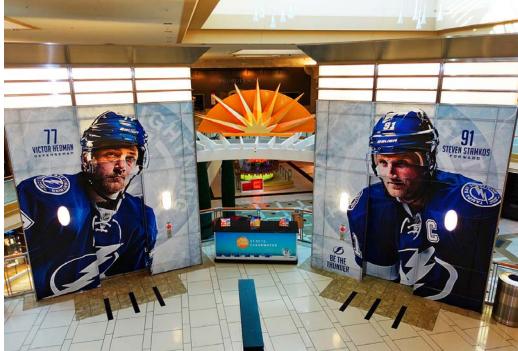

# INFINITYTM WALLSCAPES

make every wall in your store tell a story

Immerse your customers in messaging made beautiful. When paired with our vibrant, silicon-edge graphics (SEG) fabric banners, the razor-thin channels housed inside an Infinity invisible frame delivers effortless instillation and perfectly tensioned murals, advertising, or anything else you can image. Available in 3/4", 2", and 3" framed depths.

# THINFINITY™ FRAME

it's like a skinny suit for your advertising

Get all eyes on your message-not distracted by a frame-with the sleek, virtually borderless appearance of our slimmest Infinity frame. At only 3/4" deep, Thinfinity's small width/depth makes your perfectly tensioned media Pop! And delivers a classy, finishing touch for wall-mounted advertising.