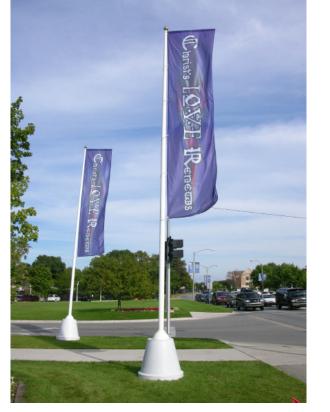

#### **ROTOTOP™**

flagpole hardware with a twist

Seeing your beautiful and brand-perfect flag wrapped around your flagpole on a windy day— what a **bummer.** RotoTop flags and flagpoles are engineered to rotate with the breeze, a tangle-free, never-furl design so that your high-flying colors are never hidden from your customers again.

Designed for event entryways, parking lots, and open-air plazas, RotoTop flagpoles are fast and simple to setup. Just fill the portable base with sand, rock or concrete, tilt the flagpole at its hinge, and hang your flag(s). RotoTop™ flags are air-permeable mesh/fabric that delivers more than just beautiful outdoor visuals. They're also durable enough to weather any storm and won't fade in the sun.

Single Unit 24' H (4' x 16' Flag Size)

MSRP \$2,500

Please call for a custom quote.

**BASE MATERIAL:** 1/4" thick linear medium density polyethylene (LMDPE)

FLAG SIZES: 4' x 16'

COLOR:

White is standard