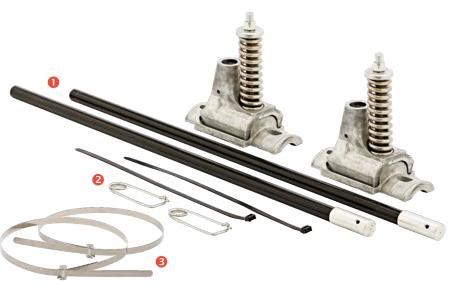

#### **BANNERSAVER™**

the most advanced spring-loaded light pole banner bracket system

Slash labor costs and prolong the life of your banners with the original wind-spilling bracket and the only banner hanging hardware in the world with the hard data proving it's the best. Ingeniously engineered and wind-tunnel tested to withstand NWSrated, tornado-force winds, this tough-as-nails system has changed the conversation around banner hanging hardware.

The hardware preferred by municipal engineers on six continents and in cities and universities throughout America, patented BannerSaver reduces stress on banners and poles by "flexing"

with the wind. When the wind dies down, banners return to their original position. Its unique patented design also makes changing banners quick and easy, which makes running a shopping center banner program a breeze.

Standard Size, Single Set:

MSRP \$130 / set