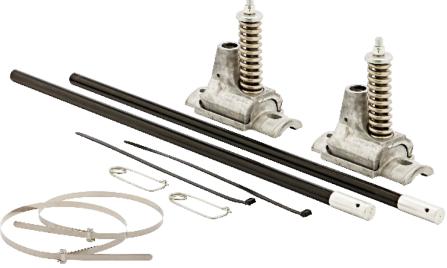

#### **BANNERSAVER<sup>TM</sup>**

the most advanced spring-loaded light pole banner bracket system

**Slash labor costs and prolong the life of your banners** with the original wind-spilling bracket and the only banner hanging hardware in the world with the hard data proving it's the best. Ingeniously engineered and wind-tunnel tested to withstand NWS-rated, tornado-force winds, this tough-as-nails system has changed the conversation around banner hanging hardware.

The hardware preferred by municipal engineers on six continents and in cities and universities throughout America, patented BannerSaver™ reduces stress on banners and poles by "flexing"

with the wind. When the wind dies down, banners return to their original position. Its unique patented design also makes changing banners quick and easy, which makes running a shopping center banner program a breeze.