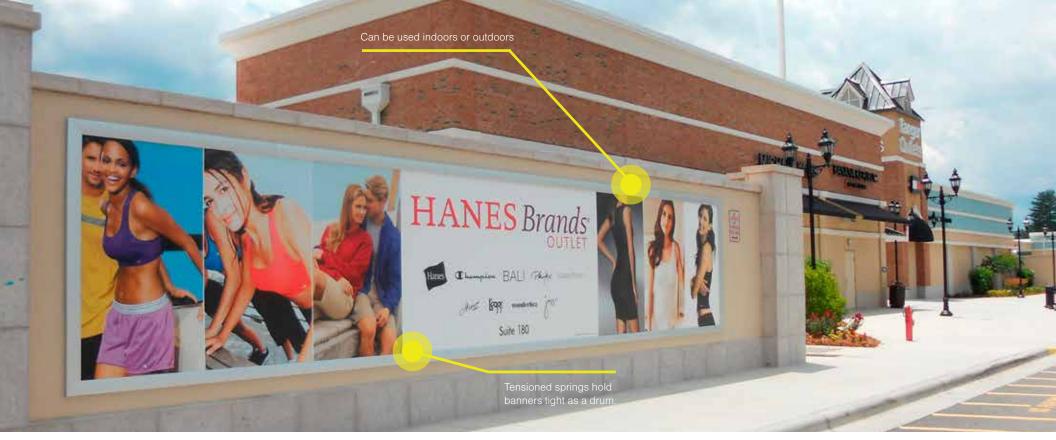

### **BANNERSTRETCH<sup>TM</sup>**

the ultimate workhorse in wall-mounted frame systems

Get the clean-looking beauty and highest durability of any aluminum frame on the market. Built for signage nearly any size up to 10' H x 60' W, BannerStretch<sup>™</sup> light-duty frames deliver perfectly tensioned advertising in three simple steps: 1) snap open frame 2) place banner and set clamps 3) close frame. It's as easy as that.

No more waves. No more sagging signs. Use indoors and out without worry about corrosion or rust. Available in anodized silver or powder-

coated finishes and custom cut for any size banner up to 60-feet. That means no unsightly seams for a flawless presentation.

- ✓ Simple, user-friendly installation
- ✓ Can be wall-mounted flush, or as a stand alone structure with print on both sides
- ✓ Withstands major winds, freezing weather, and extreme heat (-31°F to 176°F)