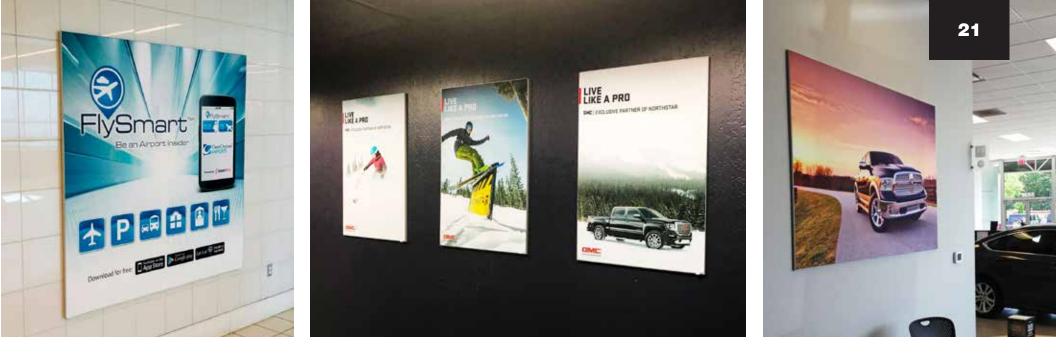

### **BANNERSTRETCH<sup>TM</sup>**

the ultimate workhorse in wall-mounted frame systems

Get the clean-looking beauty and highest durability of any aluminum frame on the market. Built for signage nearly any size up to 10' H x 60' W, BannerStretch<sup>™</sup> light-duty frames deliver perfectly tensioned advertising in three simple steps: 1) snap open frame 2) place banner and set clamps 3) close frame. It's as easy as that.

No more waves. No more sagging signs. Use indoors and out without worry about corrosion or rust. Available in anodized silver or powder-

coated finishes and custom cut for any size banner up to 60-feet. That means no unsightly seams for a flawless presentation.

- ✓ Simple, user-friendly installation
- ✓ Can be wall-mounted flush, or as a stand alone structure with print on both sides
- ✓ Withstands major winds, freezing weather, and extreme heat (-31°F to 176°F)