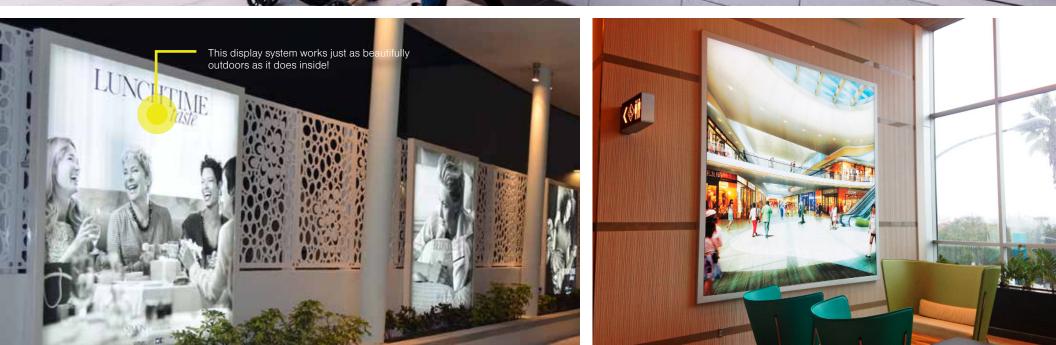

#### **BRITEWALL™**

the industry's biggest, brightest, backlit display

**Delight your advertisers. Dazzle your customers.** Wake up your walls with advanced, edge-lit LED technology. BriteWall places thousands of tiny, LEDs exactly 2" behind a full-color, tensioned banner in a handsome wall frame.

Fully UL listed and Certified, BriteWall<sup>™</sup> panels use less than 1/3 the power of fluorescent lightbulbs, provide twice the brightness, and won't ever burn out. We guarantee it. Think of BriteWall<sup>™</sup> panels as 10" x 20" building blocks that snap together to cover any surface and size with perfectly even light. We stock standard size, complete display units in 6' x 6', 8' x 8', 10' x 10' and 12' x 12'. If your project requires special sizing or LED configuration, please call for a custom quote.

### **BRITEWALL™ XXL**

the biggest thing to hit outdoor ads since the billboard

**Outshine the competition with full-spectrum LED color on a giant scale.** When you want your advertising to light up the night, UL-certified BriteWall<sup>™</sup> delivers. We completely "dip" our patent-pending BriteWall<sup>™</sup> panels into an ultra-clear acrylic coating to fully protect against water corrosion. The panels are also riveted to the back structure of the display, and every single connection is silicone sealed.

The frame itself is made with our super-strong OVIO<sup>™</sup> frame system (pg. 15). It's used to tension 18 oz, polyester-reinforced vinyl fabric with double-saturated color imprinting. Get easy banner installation with perfect, no-wrinkle presentation, every time.