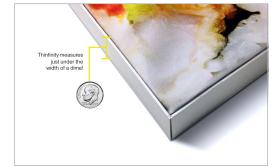

### **THINFINITY™ FRAME**

it's like a skinny suit for your advertising

**Get all eyes on your message**–not distracted by a frame–with the sleek, virtually borderless appearance of our slimmest Infinity frame. At only ¾" deep, Thinfinity™'s small width/depth makes your perfectly tensioned media Pop! And delivers a classy, finishing touch for wall-mounted advertising.