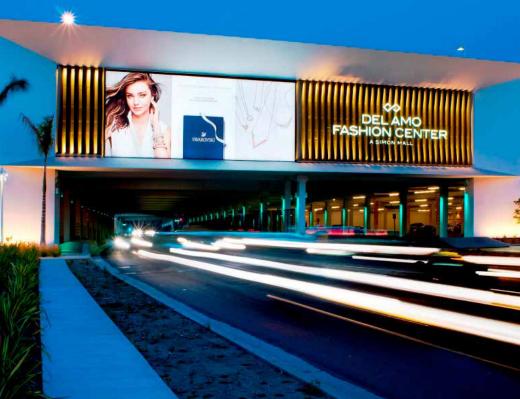

### **BRITEWALL™ XXL**

the biggest thing to hit outdoor ads since the billboard

**Outshine the competition with full-spectrum LED color on a giant scale.** When you want your advertising to light up the night, UL-certified BriteWall<sup>™</sup> delivers. We completely "dip" our patent-pending BriteWall<sup>™</sup> panels into an ultra-clear acrylic coating to fully protect against water corrosion. The panels are also riveted to the back structure of the display, and every single connection is silicone sealed.

The frame itself is made with our super-strong OVIO<sup>™</sup> frame system (pg. 15). It's used to tension 18 oz, polyester-reinforced vinyl fabric with double-saturated color imprinting. Get easy banner installation with perfect, no-wrinkle presentation, every time.