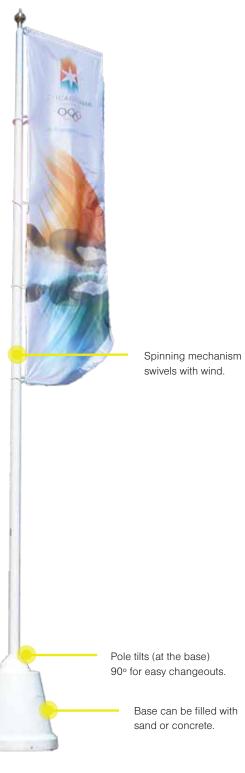

#### **ROTOTOP<sup>TM</sup>**

flagpole hardware with a twist

Seeing your beautiful and brand-perfect flag wrapped around your flagpole on a windy day— what a **bummer.** RotoTop<sup>™</sup> flags and flagpoles are engineered to rotate with the breeze, a tangle-free, never-furl design so that your high-flying colors are never hidden from your customers again.

Designed for event entryways, parking lots, and open-air plazas, RotoTop<sup>™</sup> flagpoles are fast and simple to setup. Just fill the portable base with sand, rock or concrete, tilt the flagpole at its hinge, and hang your flag(s). RotoTop<sup>™</sup> flags are air-permeable mesh/fabric that delivers more than just beautiful outdoor visuals. They're also durable enough to weather any storm and won't fade in the sun.

**S 6** 

BASE MATERIAL:

 1/4" thick linear medium density polyethylene (LMDPE) FLAG SIZES:4' x 16'COLOR:White is standard