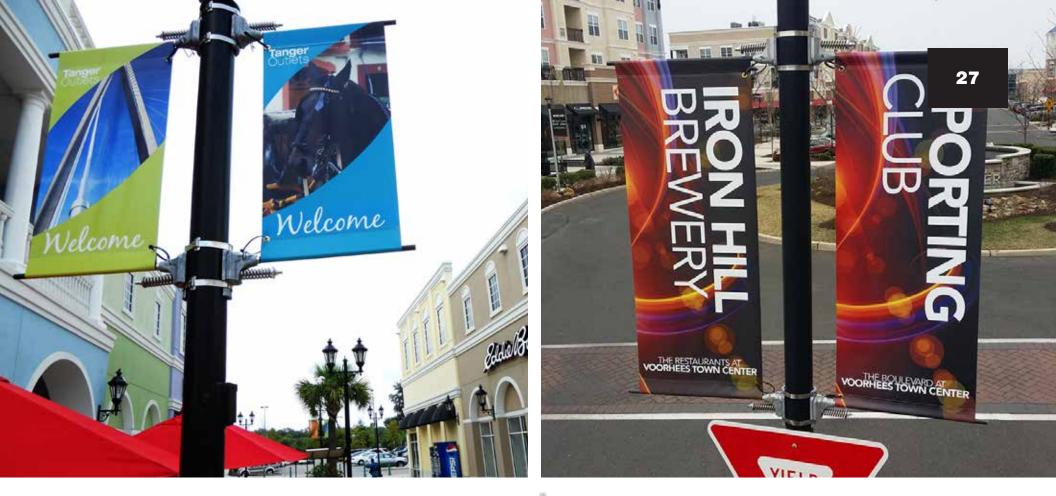

#### **BANNERSAVER<sup>TM</sup>**

the most advanced spring-loaded light pole banner bracket system

**Slash labor costs and prolong the life of your banners** with the original wind-spilling bracket and the only banner hanging hardware in the world with the hard data proving it's the best. Ingeniously engineered and wind-tunnel tested to withstand NWS-rated, tornado-force winds, this tough-as-nails system has changed the conversation around banner hanging hardware.

The hardware preferred by municipal engineers on six continents and in cities and universities throughout America, patented BannerSaver™ reduces stress on banners and poles by "flexing"

with the wind. When the wind dies down, banners return to their original position. Its unique patented design also makes changing banners quick and easy, which makes running a shopping center banner program a breeze.