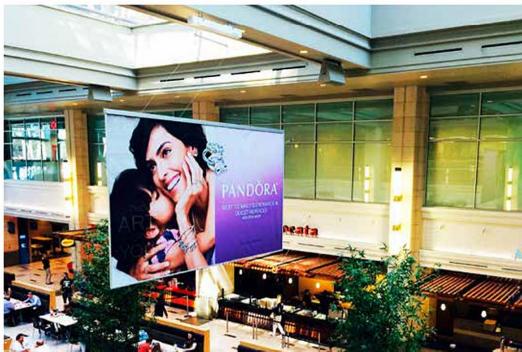

### **BANNERDROP™ CEILING DISPLAY SYSTEMS**

turn empty ceiling space into revenue-generating, highly visible ads

**Get maximum impact in heavily-trafficked courts and corridors.** When paired with remote control BannerDrop<sup>™</sup> ceiling hoists, double-sided SkyBanners<sup>™</sup> eliminate lift rental and insurance costs and makes installation a breeze.

Available in five standard sizes to fit almost any application or unused ceiling space. Use for directing or guiding customers, corporate branding and services, or to generate extra advertising revenue by letting the brands you carry advertise in your spaces. Either way, SkyBanners<sup>™</sup> make it an easy win-win for you.