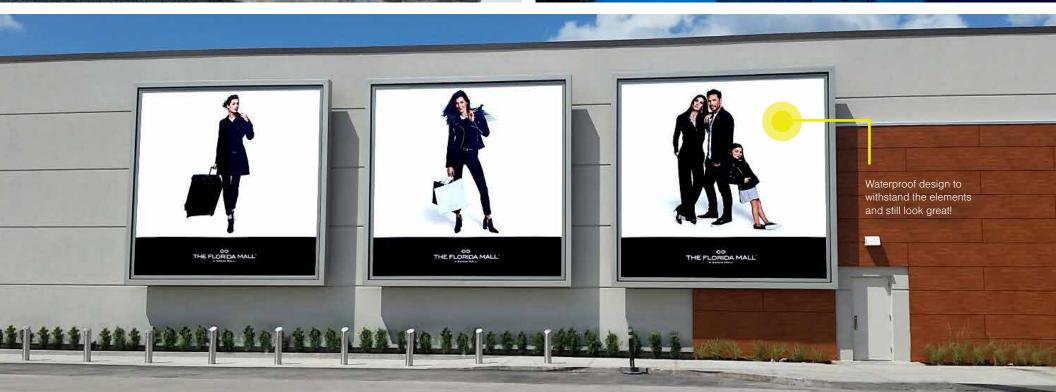

### **BRITEWALL™ XXL**

the biggest thing to hit outdoor ads since the billboard

**Outshine the competition with full-spectrum LED color on a giant scale.** When you want your advertising to light up the night, UL-certified BriteWall<sup>™</sup> delivers. We completely "dip" our patent-pending BriteWall<sup>™</sup> panels into an ultra-clear acrylic coating to fully protect against water corrosion. The panels are also riveted to the back structure of the display, and every single connection is silicone sealed.

The frame itself is made with our super-strong OVIO<sup>™</sup> frame system (pg. 15). It's used to tension 18 oz, polyester-reinforced vinyl fabric with double-saturated color imprinting. Get easy banner installation with perfect, no-wrinkle presentation, every time.

- ✓ Simple, user-friendly installation
- ✓ Can be wall-mounted flush, or as a stand alone structure with print on both sides
- ✓ Withstands major winds, freezing weather, and extreme heat (-31°F to 176°F)