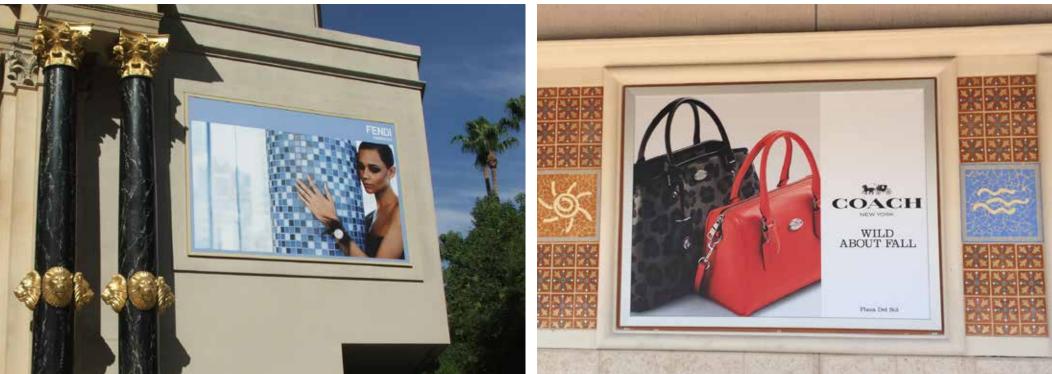

#### **BRITEWALL™**

the industry's biggest, brightest, backlit display

**Delight your advertisers. Dazzle your customers.** Wake up your walls with advanced, edge-lit LED technology. BriteWall places thousands of tiny, LEDs exactly 2" behind a full-color, tensioned banner in a handsome wall frame.

Fully UL listed and Certified, BriteWall<sup>™</sup> panels use less than 1/3 the power of fluorescent lightbulbs, provide twice the brightness, and won't ever burn out. We guarantee it. Think of BriteWall<sup>™</sup> panels as 10" x 20" building blocks that snap together to cover any surface and size with perfectly even light. We stock standard size, complete display units in 6' x 6', 8' x 8', 10' x 10' and 12' x 12'. If your project requires special sizing or LED configuration, please call for a custom quote.