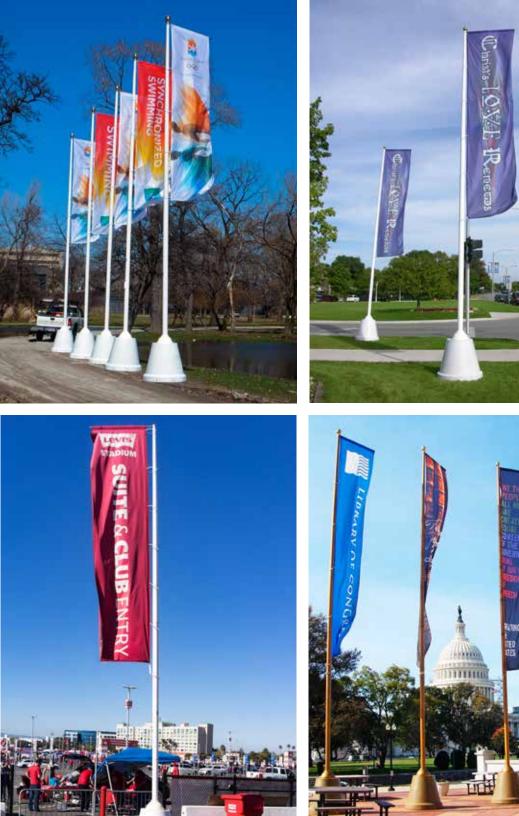

#### **ROTOTOP<sup>TM</sup>**

flagpole hardware with a twist

Seeing your beautiful and brand-perfect flag wrapped around your flagpole on a windy day— what a **bummer.** RotoTop<sup>™</sup> flags and flagpoles are engineered to rotate with the breeze, a tangle-free, never-furl design so that your high-flying colors are never hidden from your customers again.

Designed for event entryways, parking lots, and open-air plazas, RotoTop<sup>™</sup> flagpoles are fast and simple to setup. Just fill the portable base with sand, rock or concrete, tilt the flagpole at its hinge, and hang your flag(s). RotoTop<sup>™</sup> flags are air-permeable mesh/fabric that delivers more than just beautiful outdoor visuals. They're also durable enough to weather any storm and won't fade in the sun.

**S 6** 

BASE MATERIAL:

 1/4" thick linear medium density polyethylene (LMDPE) FLAG SIZES:4' x 16'COLOR:White is standard