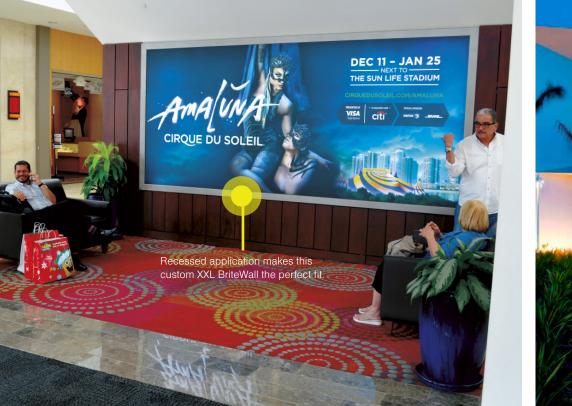

### **BRITEWALL™ XXL**

the biggest thing to hit outdoor ads since the billboard

**Outshine the competition with full-spectrum LED color on a giant scale.** When you want your advertising to light up the night, UL-certified BriteWall<sup>™</sup> delivers. We completely "dip" our patent-pending BriteWall<sup>™</sup> panels into an ultra-clear acrylic coating to fully protect against water corrosion. The panels are also riveted to the back structure of the display, and every single connection is silicone sealed.

The frame itself is made with our super-strong OVIO<sup>™</sup> frame system (pg. 15). It's used to tension 18 oz, polyester-reinforced vinyl fabric with double-saturated color imprinting. Get easy banner installation with perfect, no-wrinkle presentation, every time.