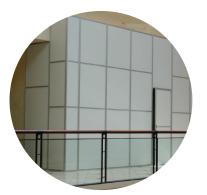

#### **BRITEWALL™**

the industry's biggest, brightest, backlit display

**Delight your advertisers. Dazzle your customers.** Wake up your walls with advanced, edge-lit LED technology. BriteWall places thousands of tiny, LEDs exactly 2" behind a full-color, tensioned banner in a handsome wall frame.

Fully UL listed and Certified, BriteWall<sup>™</sup> panels use less than 1/3 the power of fluorescent lightbulbs, provide twice the brightness, and won't ever burn out. We guarantee it. Think of BriteWall<sup>™</sup> panels as 10" x 20" building blocks that snap together to cover any surface and size with perfectly even light. We stock standard size, complete display units in 6' x 6', 8' x 8', 10' x 10' and 12' x 12'. If your project requires special sizing or LED configuration, please call for a custom quote.