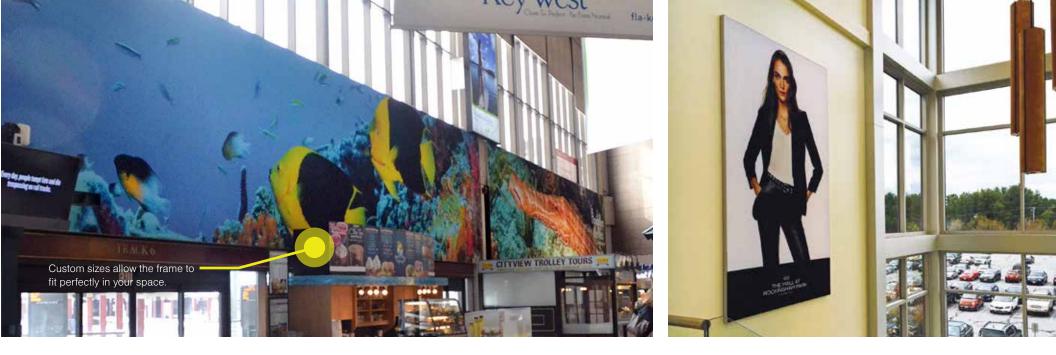

### INFINITY<sup>TM</sup> WALLSCAPES

make every wall in your store tell a story

**Immerse your customers in messaging made beautiful.** When paired with our vibrant, silicon-edge graphics (SEG) fabric banners, the razor-thin channels housed inside an Infinity invisible frame delivers effortless instillation and perfectly tensioned murals, advertising, or anything else you can image. Available in 34", 2", and 3" framed depths.

### **THINFINITY™ FRAME**

it's like a skinny suit for your advertising

**Get all eyes on your message**–not distracted by a frame–with the sleek, virtually borderless appearance of our slimmest Infinity frame. At only ¾" deep, Thinfinity™'s small width/depth makes your perfectly tensioned media Pop! And delivers a classy, finishing touch for wall-mounted advertising.