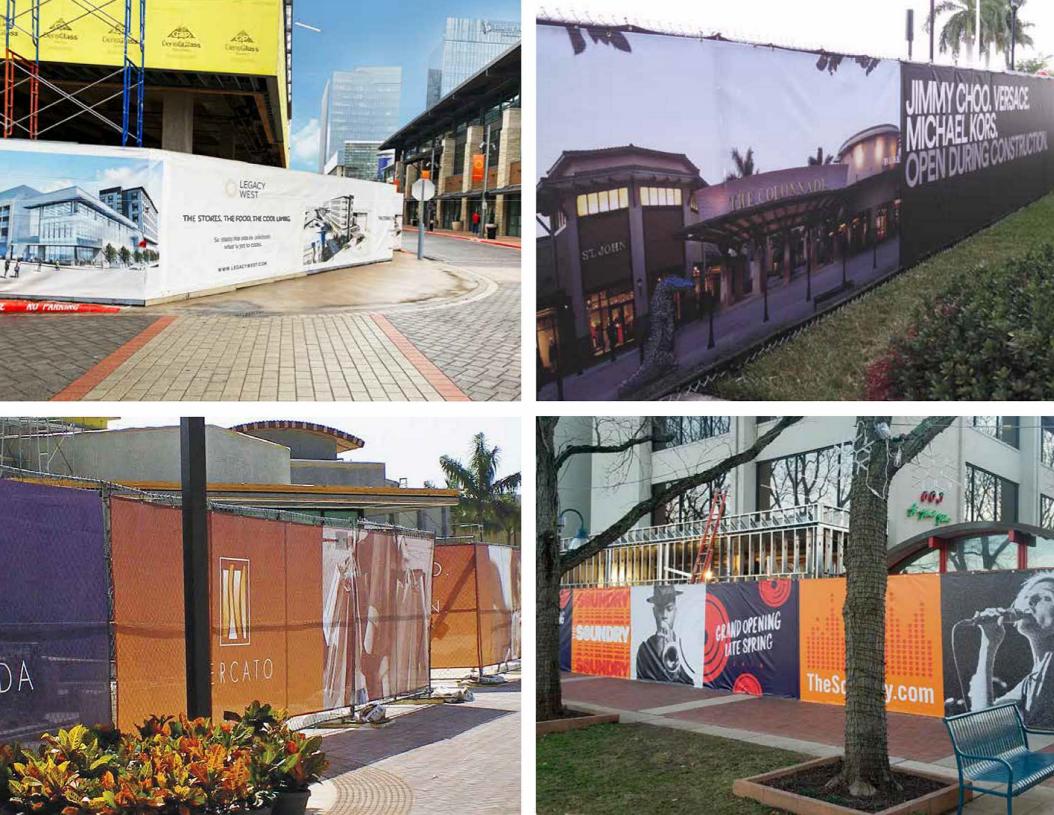

### **FENCE COVERS**

get your customers off the fence

Take the message surrounding renovations and new construction from "Please, pardon our dust" to "Get ready for this." Fences transformed with SiteScrim<sup>™</sup> deliver branding real estate that generates hype, gets the public rooting for your development project while keeping prying eyes and unauthorized personnel out.

SiteScrim<sup>™</sup> delivers a fast and durable way to spruce up chain-link fences. It's wind-permeable, and lightweight. Easy to setup and store. Build some buzz and promote your business with life-like images, vibrant digital graphics, and colorful logos that literally stop crowds.

- ✓ 50' sections custom cut to fit your fence
- ✓ Multi weights and fabric options for any application
- ✓ Fast design and on-time delivery
- ✓ Delivers sharp, digital color