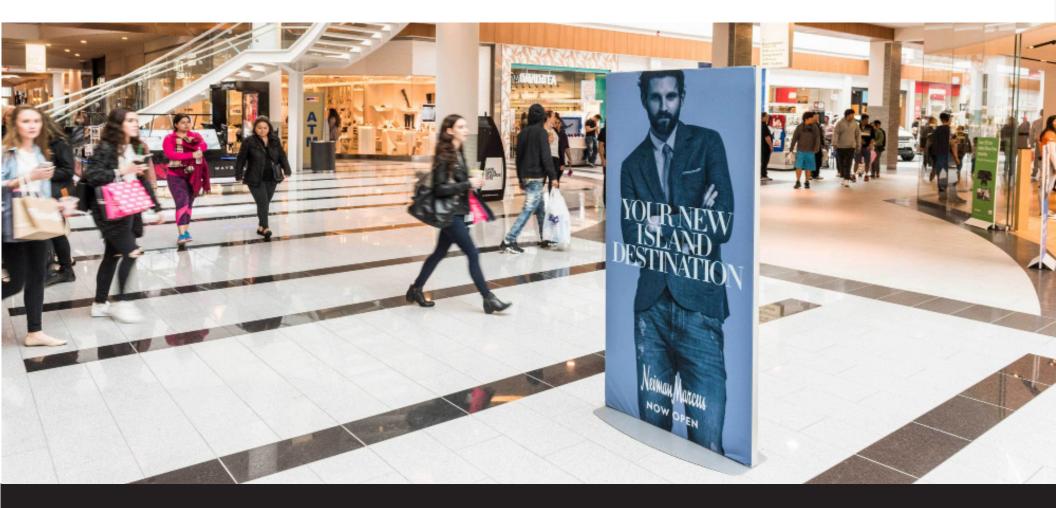

### INFINITY<sup>TM</sup> STANDEE

a borderless banner display for maximizing ad space

**Classy. Sleek. Portable.** Meet our most popular floor display for silicone-edge graphics/banners. This press-and-peel interior standees delivers a virtually borderless appearance, a brushed metal base for stability, striking good looks, and double-side visibility of your media.

- ✓ Fabric prints are light weight, elegant, and wrinkle-free
- ✓ Museum quality material and display
- $\checkmark\,$  Frame is just 0.062" thick in the front view
- ✓ Standard dimensions: 72" h x 36" w x 18" d (base)
- ✓ Overall weight: 25 lbs. (20 lb. base plate)