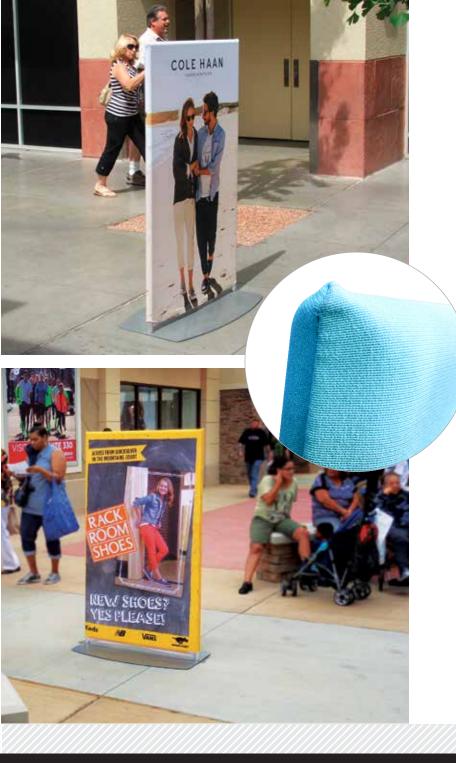

### INFINITY<sup>TM</sup> STANDEE

a borderless banner display for maximizing ad space

**Classy. Sleek. Portable.** Meet our most popular floor display for silicone-edge graphics/banners. This press-and-peel interior standees delivers a virtually borderless appearance, a brushed metal base for stability, striking good looks, and double-side visibility of your media.

- ✓ Fabric prints are light weight, elegant, and wrinkle-free
- ✓ Museum quality material and display
- $\checkmark\,$  Frame is just 0.062" thick in the front view
- ✓ Standard dimensions: 72" h x 36" w x 18" d (base)
- ✓ Overall weight: 25 lbs. (20 lb. base plate)

## **PILLOWCASE STANDEE**

the ultimate in elegant mobility for advertising outside

Looks great and won't ever blow over. Your rock-solid solution for outdoor advertising is our heavy-duty standee, a custom, doublesided banner display that sets up in minutes and—when paired with our beautiful, pillowcase fabric banners—delivers perfectly tensioned media that's quick to change out. Simply pull to old banner off and slide a new one over the standee's frame. Luxurious fabric pillowcase media delivers a sleek, borderless presentation.

- ✓ The most elegant print option for large interior graphics
- ✓ Exceptionally vibrant, glare- and wrinkle-free
- ✓ Biodegradable and thus more eco-friendly
- ✓ Lightweight, which can result in lower shipping costs