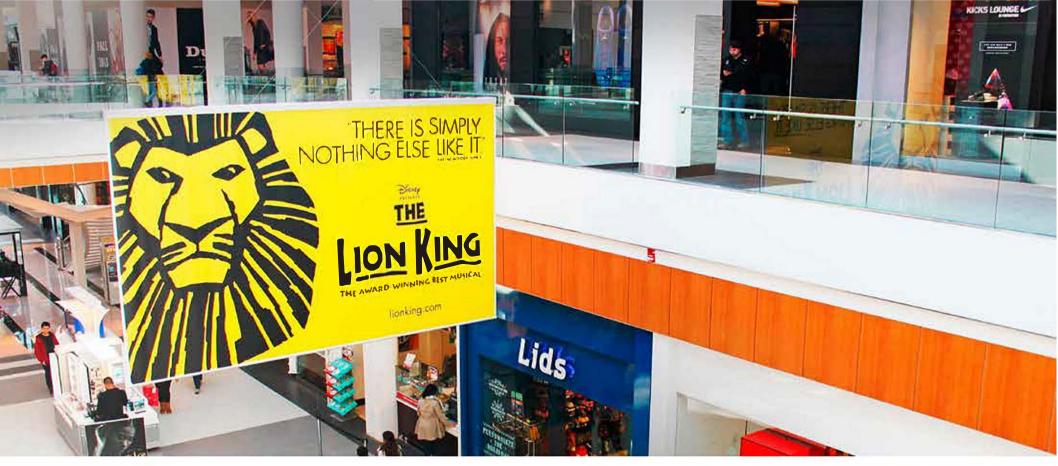

### **HANGING BANNER SYSTEMS**

the custom framing solution for any size ceiling banner

Have a banner, poster, or sign you want to hang, but you don't know how? Take advantage of unused overhead space with the professional solution for eye-catching ceiling displays at malls, tradeshows, or anywhere standard SkyBanner<sup>™</sup> displays won't fit.

BannerBar<sup>™</sup> allows you to stabilize the top and bottom edges of your messaging, which prevents curling and unnecessary movement. Ingenious FrameClip<sup>™</sup> attaches to any banner, even those without pre-sewn hems and grommets. Just slide your banner into the frame, attach to your ceiling support, and take your message airborne. It's that simple.