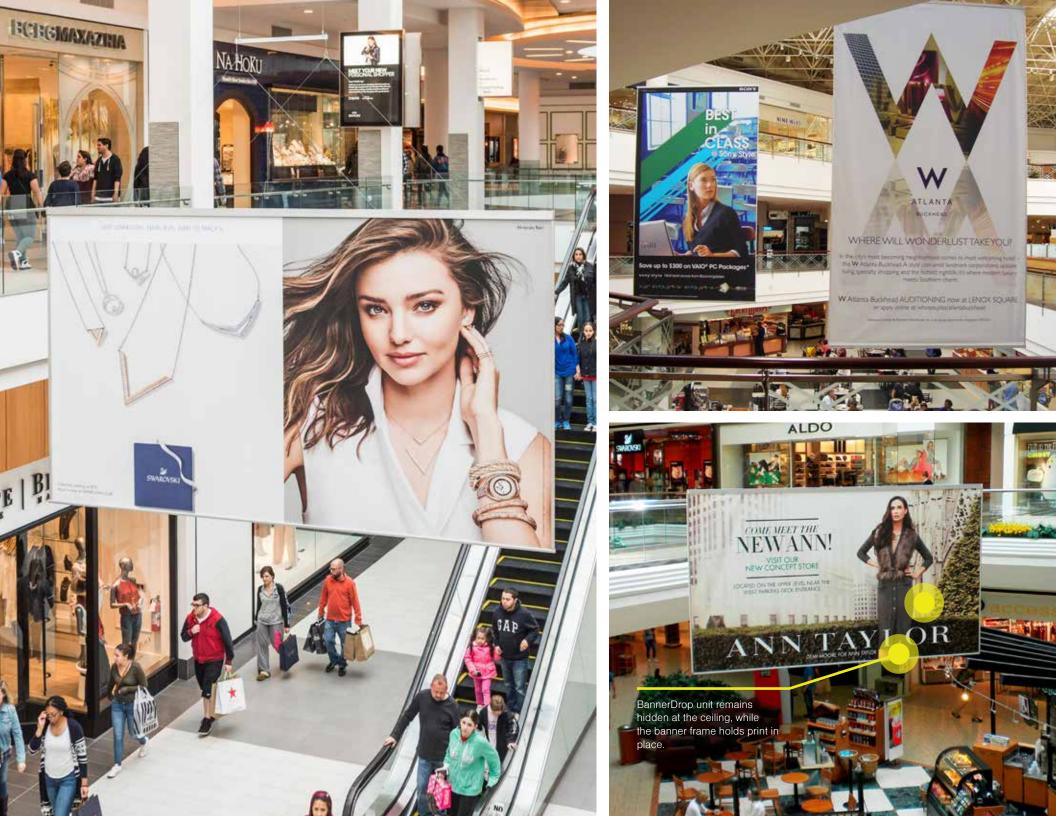

#### **BANNERDROP**<sup>TM</sup>

see your profits rise at the push of a button

Monetize empty ceiling space and speedup media change-outs safely—no lifts necessary. Our remotecontrolled banner hoists make installing large-format banners easier than ever. Just push a button to raise or lower your media exactly where you want it.

Powered by an unobtrusive ceiling motor, BannerDrop<sup>™</sup> accommodates a wide variety of hanging banners and custom displays from 35-pounds (Standard) and 140-pounds (Heavy-Duty) to 250-pounds (Super Heavy-Duty).

### **BANNERDROP™ CEILING DISPLAY SYSTEMS**

turn empty ceiling space into revenue-generating, highly visible ads

**Get maximum impact in heavily-trafficked courts and corridors.** When paired with remote control BannerDrop<sup>™</sup> ceiling hoists, double-sided SkyBanners<sup>™</sup> eliminate lift rental and insurance costs and makes installation a breeze.

Available in five standard sizes to fit almost any application or unused ceiling space. Use for directing or guiding customers, corporate branding and services, or to generate extra advertising revenue by letting the brands you carry advertise in your spaces. Either way, SkyBanners<sup>™</sup> make it an easy win-win for you.