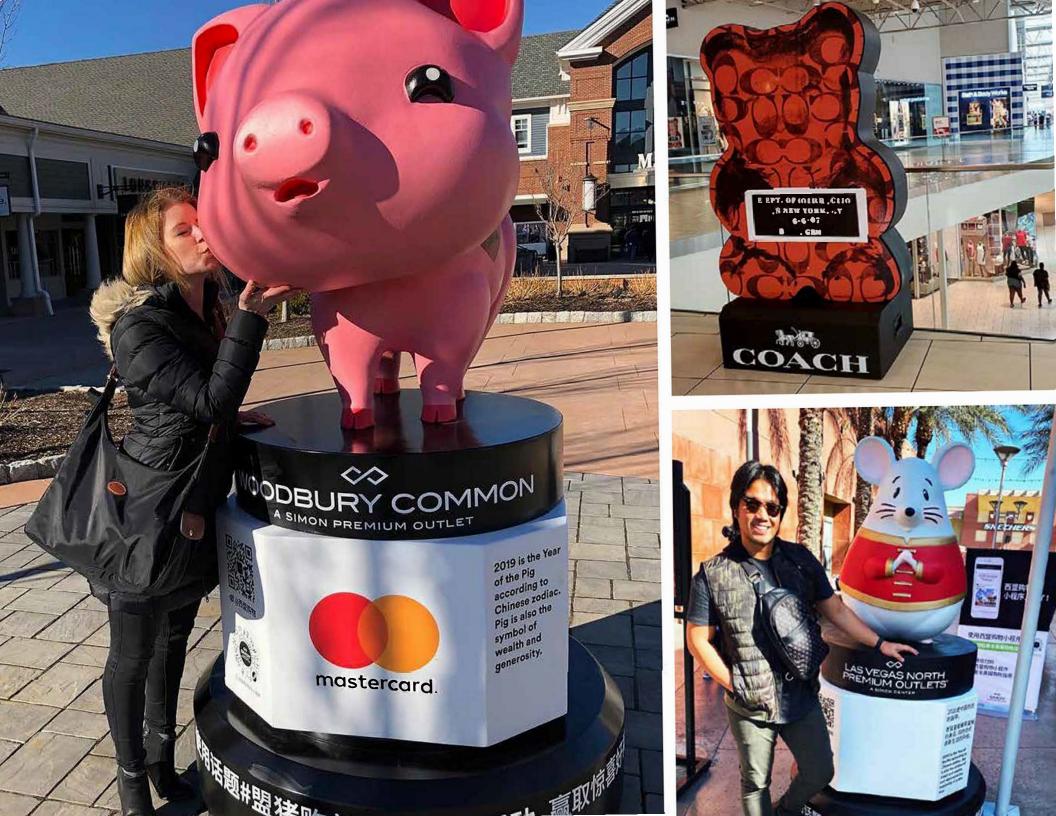

#### **FOAM3D™**

launch your promotion into the social media stratosphere

Get creative and colorful. Stop customers in their tracks and get them reaching for their phones. CNC foam-sculpting technology has the power to turn your wildest marketing idea into a crowd-stopping spectacle.

Selfie-signs, logos, sculptures, letters, and larger-than-life props. Bring us any concept—drawing, digital files, photo, or even a hand-drawn sketch—and our in-house art and fabrication team can make it a reality. We're one of the few full-service, EPS foam sculptors in America that can promise and deliver quick turnarounds—typically in under four weeks—foam work that sets the industry standard.

- ✓ Quality-built to your exact specifications
- ✓ Freestanding or floating displays
- ✓ Easy ordering and fast turnaround
- ✓ Hard-shell coating for all-weather durability
- ✓ Milled, textured, or smooth finishes available