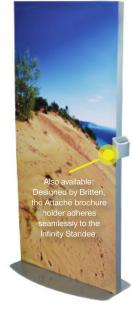

### INFINITY<sup>TM</sup> STANDEE

a borderless banner display for maximizing ad space

**Classy. Sleek. Portable.** Meet our most popular floor display for silicone-edge graphics/banners. This press-and-peel interior standees delivers a virtually borderless appearance, a brushed metal base for stability, striking good looks, and double-side visibility of your media.

- ✓ Fabric prints are light weight, elegant, and wrinkle-free
- ✓ Museum quality material and display
- $\checkmark\,$  Frame is just 0.062" thick in the front view
- ✓ Standard dimensions: 72" h x 36" w x 18" d (base)
- ✓ Overall weight: 25 lbs. (20 lb. base plate)