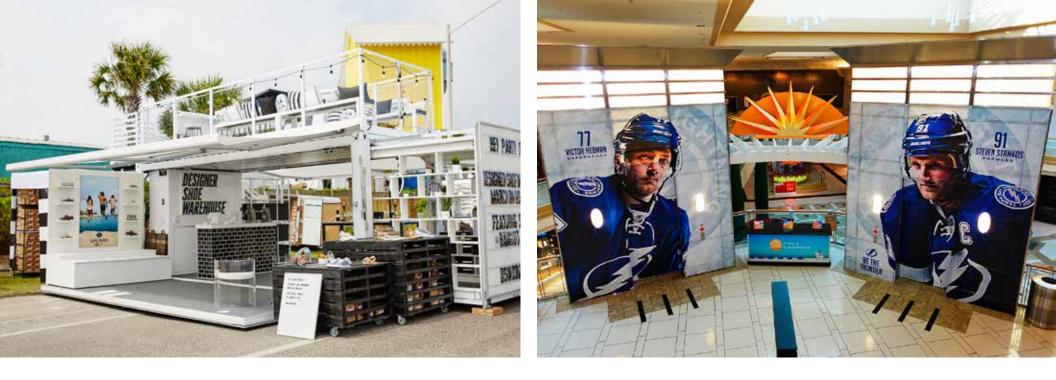

#### **BOXPOP**®

Monetize any parking lot or dead space. Custom shipping containers are fun, mobile, and set up fast on any size footprint. Choose from 10', 20' or 40' models to create pop-shops, bars, restaurants, and event activations. Available for rent, purchase, or lease.