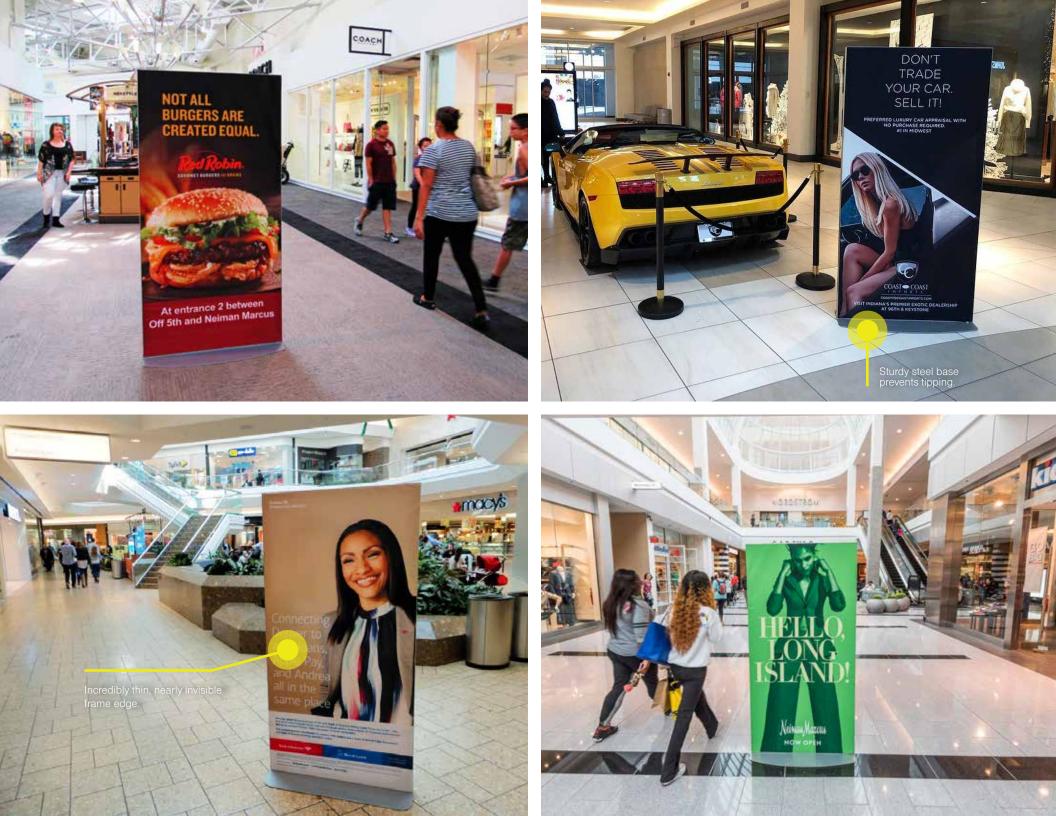

### INFINITY<sup>TM</sup> STANDEE

a borderless banner display for maximizing ad space

**Classy. Sleek. Portable.** Meet our most popular floor display for silicone-edge graphics/banners. This press-and-peel interior standees delivers a virtually borderless appearance, a brushed metal base for stability, striking good looks, and double-side visibility of your media.

- ✓ Fabric prints are light weight, elegant, and wrinkle-free
- ✓ Museum quality material and display
- $\checkmark\,$  Frame is just 0.062" thick in the front view
- ✓ Standard dimensions: 72" h x 36" w x 18" d (base)
- ✓ Overall weight: 25 lbs. (20 lb. base plate)