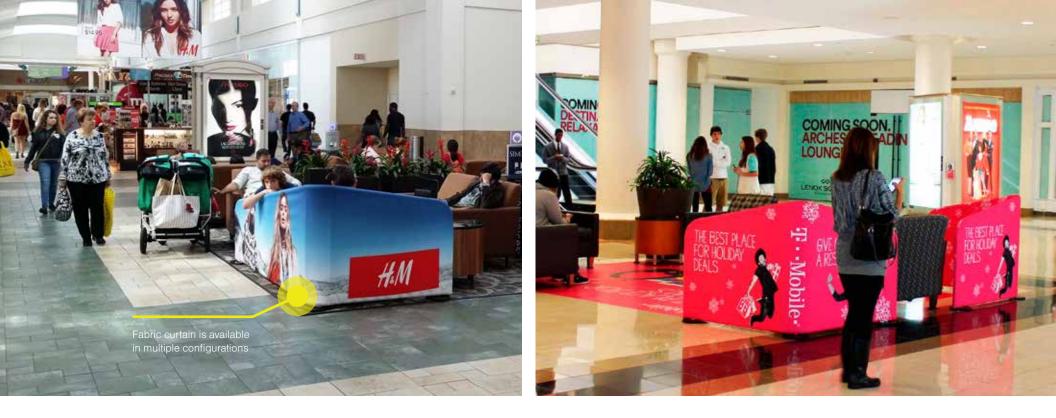

### **STRETCHSCREEN™**

turn a waiting space into a selling space

Creative by customer request, StretchScreen<sup>™</sup> is now the go-to standard for dressing up partitioned, soft-seating areas. For branding and advertising anywhere your customers stop to relax, these modular frame dividers are light weight and portable. Customized stretch covers go over the frame, transforming your partitions into premium advertising real estate.