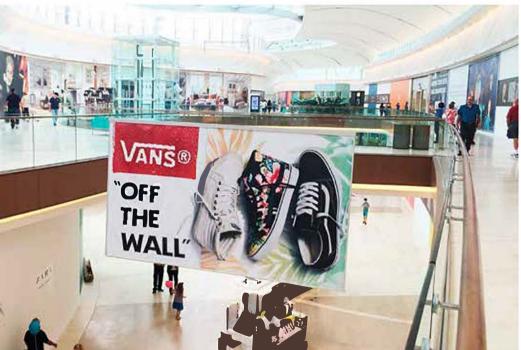

### **BANNERDROP™ CEILING DISPLAY SYSTEMS**

turn empty ceiling space into revenue-generating, highly visible ads

**Get maximum impact in heavily-trafficked courts and corridors.** When paired with remote control BannerDrop<sup>™</sup> ceiling hoists, double-sided SkyBanners<sup>™</sup> eliminate lift rental and insurance costs and makes installation a breeze.

Available in five standard sizes to fit almost any application or unused ceiling space. Use for directing or guiding customers, corporate branding and services, or to generate extra advertising revenue by letting the brands you carry advertise in your spaces. Either way, SkyBanners<sup>™</sup> make it an easy win-win for you.