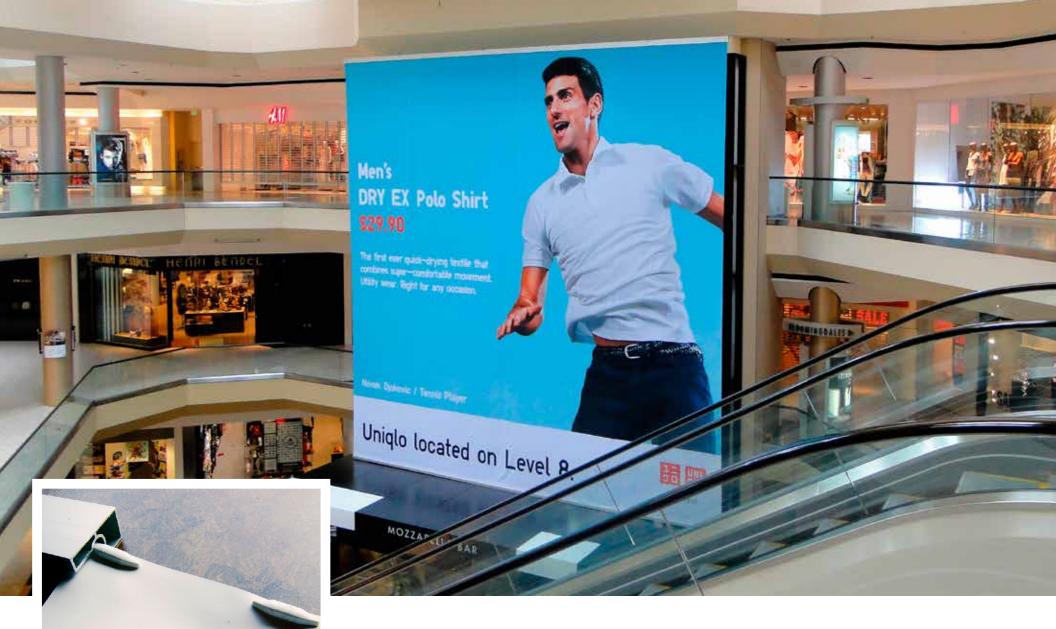

### INFINITY<sup>TM</sup> WALLSCAPES

make every wall in your store tell a story

**Immerse your customers in messaging made beautiful.** When paired with our vibrant, silicon-edge graphics (SEG) fabric banners, the razor-thin channels housed inside an Infinity invisible frame delivers effortless instillation and perfectly tensioned murals, advertising, or anything else you can image. Available in 34", 2", and 3" framed depths.

### **THINFINITY™ FRAME**

it's like a skinny suit for your advertising

**Get all eyes on your message**–not distracted by a frame–with the sleek, virtually borderless appearance of our slimmest Infinity frame. At only ¾" deep, Thinfinity™'s small width/depth makes your perfectly tensioned media Pop! And delivers a classy, finishing touch for wall-mounted advertising.