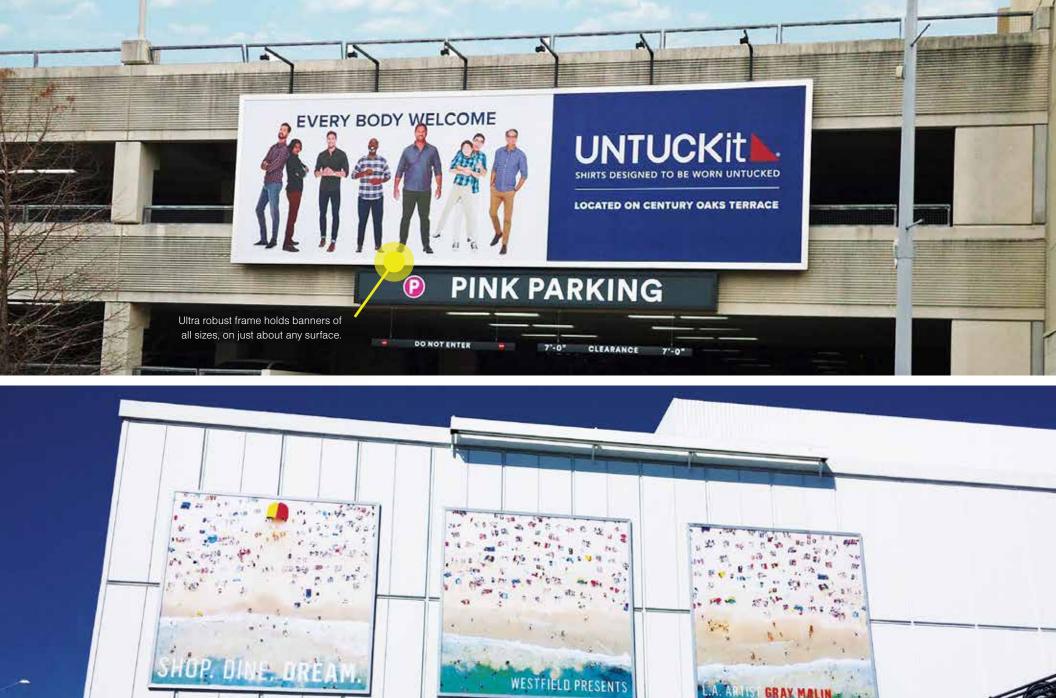

#### **BANNERDROP**<sup>TM</sup>

see your profits rise at the push of a button

Monetize empty ceiling space and speedup media change-outs safely—no lifts necessary. Our remotecontrolled banner hoists make installing large-format banners easier than ever. Just push a button to raise or lower your media exactly where you want it.

Powered by an unobtrusive ceiling motor, BannerDrop<sup>™</sup> accommodates a wide variety of hanging banners and custom displays from 35-pounds (Standard) and 140-pounds (Heavy-Duty) to 250-pounds (Super Heavy-Duty).

### **BANNERDROP™ CEILING DISPLAY SYSTEMS**

turn empty ceiling space into revenue-generating, highly visible ads

**Get maximum impact in heavily-trafficked courts and corridors.** When paired with remote control BannerDrop<sup>™</sup> ceiling hoists, double-sided SkyBanners<sup>™</sup> eliminate lift rental and insurance costs and makes installation a breeze.

Available in five standard sizes to fit almost any application or unused ceiling space. Use for directing or guiding customers, corporate branding and services, or to generate extra advertising revenue by letting the brands you carry advertise in your spaces. Either way, SkyBanners<sup>™</sup> make it an easy win-win for you.