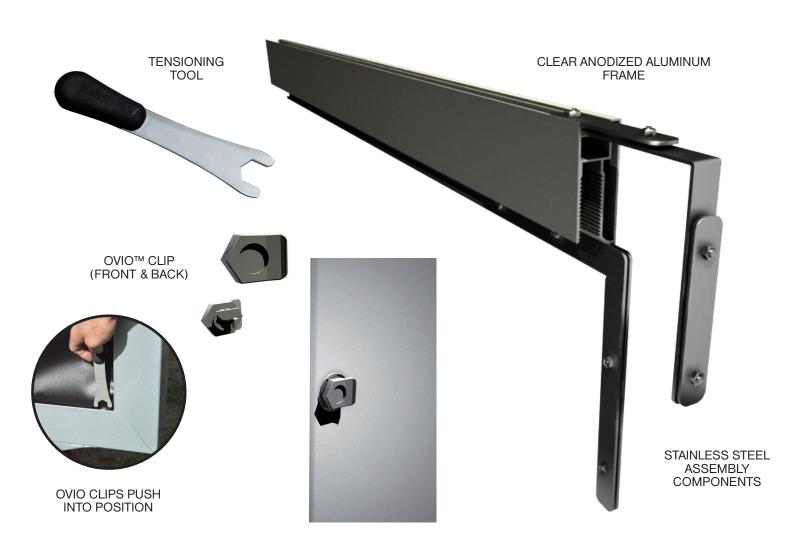

# OVIO™ FRAME COMPONENTS

OVIO frames allow for many versatile applications

Grommets are spaced evenly every 16"

OVIO clips fasten into the grommets

OVIO clips push into position