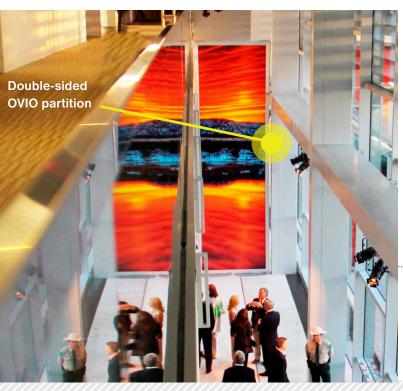

### The new OVIO stretched media system offers impressive flexibility and absolute effectiveness.

Ovio was developed by Vedi of Belgium and is being offered exclusively in the USA by Britten. Years of thought and discussion by designers have resulted in a system that is ideally suited for large format advertisements.

### What is the size that can be manufactured?

OVIO Frame can be custom configured to nearly any size up to 26' H x 130' W.

Exact specifications are available for each frame produced.