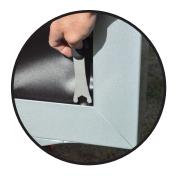

OVIO frames allow for many versatile applications

Grommets are spaced evenly every 16"

OVIO clips fasten into the grommets

OVIO clips push into position