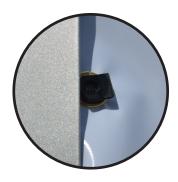

OVIO frames allow for many versatile applications

Grommets are spaced evenly every 16"

OVIO clips fasten into the grommets

OVIO clips push into position