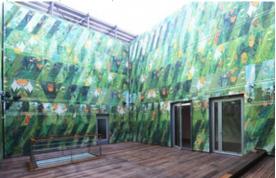

# TexClad<sup>™</sup> visualized

TexClad<sup>™</sup> by Britten Inc. has revolutionized how architects view façades through the use of textiles in their projects.

TexClad<sup>™</sup> employs our patented hardware system coupled with high-strength textiles and exclusive ColorArmor<sup>™</sup> coating. Crafted from large-format textiles, the TexClad<sup>™</sup> system offers vibrant imagery with a seamless presentation that competitors are unable to replicate—at a price point other products can't match.

### **Modern Design**

Transform any structure into an art piece. Utilize existing branding and colors specified by architects and designers to give any structure a modern look.

### **Premium and Luxury**

Allow those inside to maintain a great view while presenting a fresh face to existing or new construction.

As an added benefit, TexClad<sup>™</sup> may be digitally printed, providing endless visual opportunities.