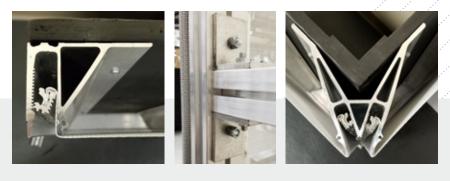

### Quality Engineering

Architectural-grade aluminium mounting and tensioning hardware that meets all fire-rating standards and adaptable to building air permeability requirements.

The TexClad<sup>™</sup> hardware system is custom made to fit any parking structure façade or configuration. Engineered for maximum textile hold and tensile retention, your new mural or façade pattern will remain taut in all conditions, no matter what!

### CLEVER SYSTEMS FOR SUCCESS

With the TexClad<sup>™</sup> Textile Cladding system, Britten Inc delivers everything you need, from the complete mounting system, panels, and all the necessary accessories from a single source - us!