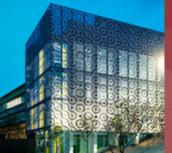

# TexClad<sup>™</sup> visualized

TexClad<sup>™</sup> by Britten Inc. has revolutionized how architects view façades through the use of textiles in their projects.

TexClad<sup>™</sup> employs our patented hardware system coupled with high-strength textiles and exclusive ColorArmor<sup>™</sup> coating. Crafted from large-format textiles, the TexClad<sup>™</sup> system offers vibrant imagery with a seamless presentation that competitors are unable to replicate—at a price point other products can't match.

### **Modern Design**

Transform any structure into an art piece. Utilize existing branding and colors specified by architects and designers to give any structure a modern look.