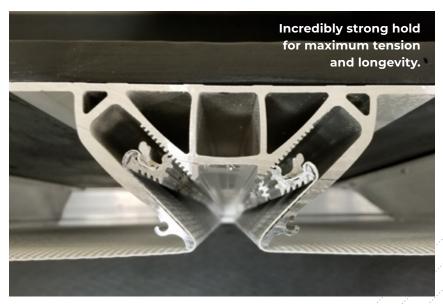

#### **Quality Engineering**

Architectural-grade aluminium mounting and tensioning hardware that meets all fire-rating standards and adaptable to building air permeability requirements.

The TexClad™ hardware system is custom made to fit any parking structure façade or configuration. Engineered for maximum textile hold and tensile retention, your new mural or façade pattern will remain taut in all conditions, no matter what!

#### CLEVER SYSTEMS FOR SUCCESS

With the TexClad™ Textile Cladding system, Britten Inc delivers everything you need, from the complete mounting system, panels, and all the necessary accessories from a single source - us!