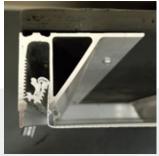

#### **Quality Engineering**

Architectural-grade aluminium mounting and tensioning hardware that meets all fire-rating standards and adaptable to building air permeability requirements.

The TexClad™ hardware system is custom made to fit any parking structure façade or configuration. Engineered for maximum textile hold and tensile retention, your new mural or façade pattern will remain taut in all conditions, no matter what!