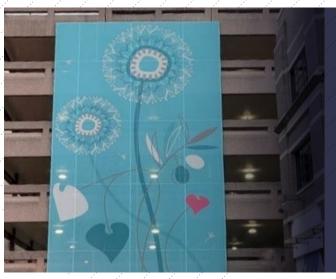

# TexClad<sup>TM</sup> visualized

TexClad™ by Britten Inc. has revolutionized how architects view façades through the use of textiles in their projects.

TexClad™ employs our patented hardware system coupled with high-strength textiles and exclusive ColorArmor™ coating. Crafted from large-format textiles, the TexClad™ system offers vibrant imagery with a seamless presentation that competitors are unable to replicate—at a price point other products can't match.

#### **Modern Design**

Transform any structure into an art piece. Utilize existing branding and colors specified by architects and designers to give any structure a modern look.

#### **Premium and Luxury**

Allow those inside to maintain a great view while presenting a fresh face to existing or new construction.

As an added benefit, TexClad™ may be digitally printed, providing endless visual opportunities.

#### High on energy efficiency. Low on maintenance costs.

In addition to the superior strength and over 30 year expected lifespan, TexClad™ provides shade and privacy for the building inhabitants - and most importantly - printable and changeable decor to hide those unsightly parking garages!