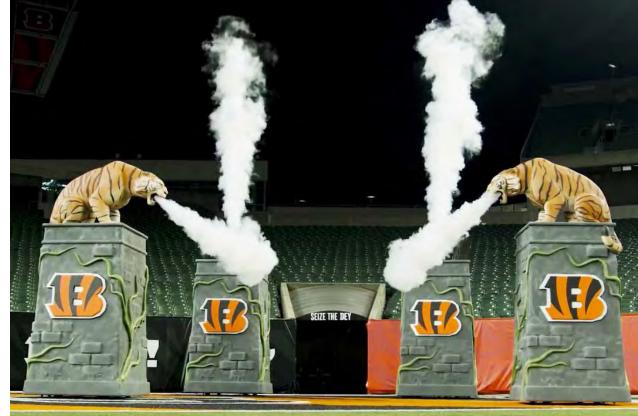

12.2.0.0

CINCINNATI BENGALS | ENTRANCE TUNNEL DESIGNERS: BRITTEN INC. LOCATION: CINCINNATI, OH DESIGN, BUDGET DEVELOPMENT, AND FABRICATION OF THESE MASSIVE, SMOKE-BREATHING FOAM3D™ TIGERS AND COLUMNS.