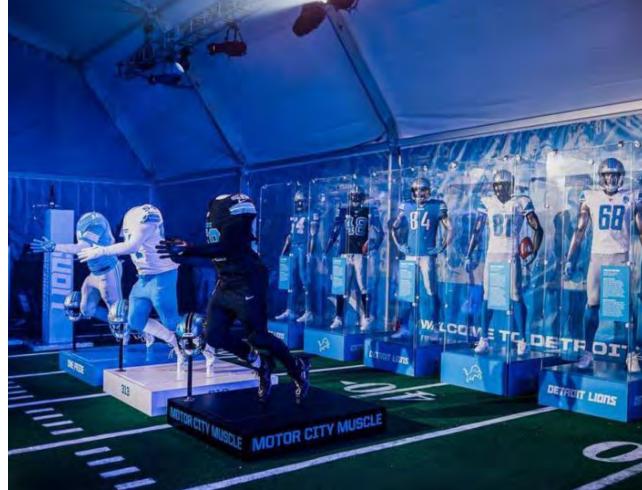

1

1.500 T

RAFT BU

ACTIVATE EXPERIENTIAL | NFL DRAFT 2024 DESIGNERS: ACTIVATE EXPERIENTIAL & BRITTEN INC. LOCATION: DETROIT, MI

DRAFT

BUDLIGHT

DE, TRUSS SYSTEMS, BUILDING WRAP, FOAM3D SCULPTING, WOODWORKING, BUDGET DEVLEOPMENT, DESIGN & INSTALLATION