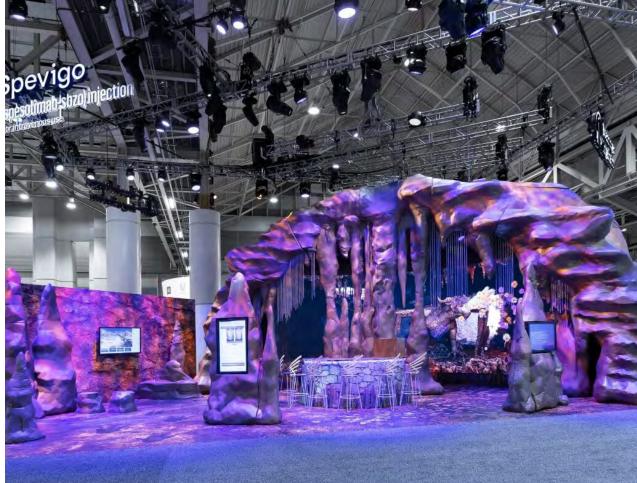

DENVER BRONCOS | PLAYER ENTRANCE DESIGNERS: ACTIVATE, INC. & BRITTEN, INC. LOCATIONS: DENVER, CO DESIGN, ENGINEERING, FABRICATION, LOGISTICS SUPPORT & INSTALLATION.

BRONCOS

THE CAVE DESIGNERS: ACCESS TCA LOCATIONS: NEW ORLEANS, LA & SAN DIEGO, CA DESIGN & BUILD, ENGINEERING, FABRICATION, LOGISTICS SUPPORT, CRATING, AND INSTALLATION.