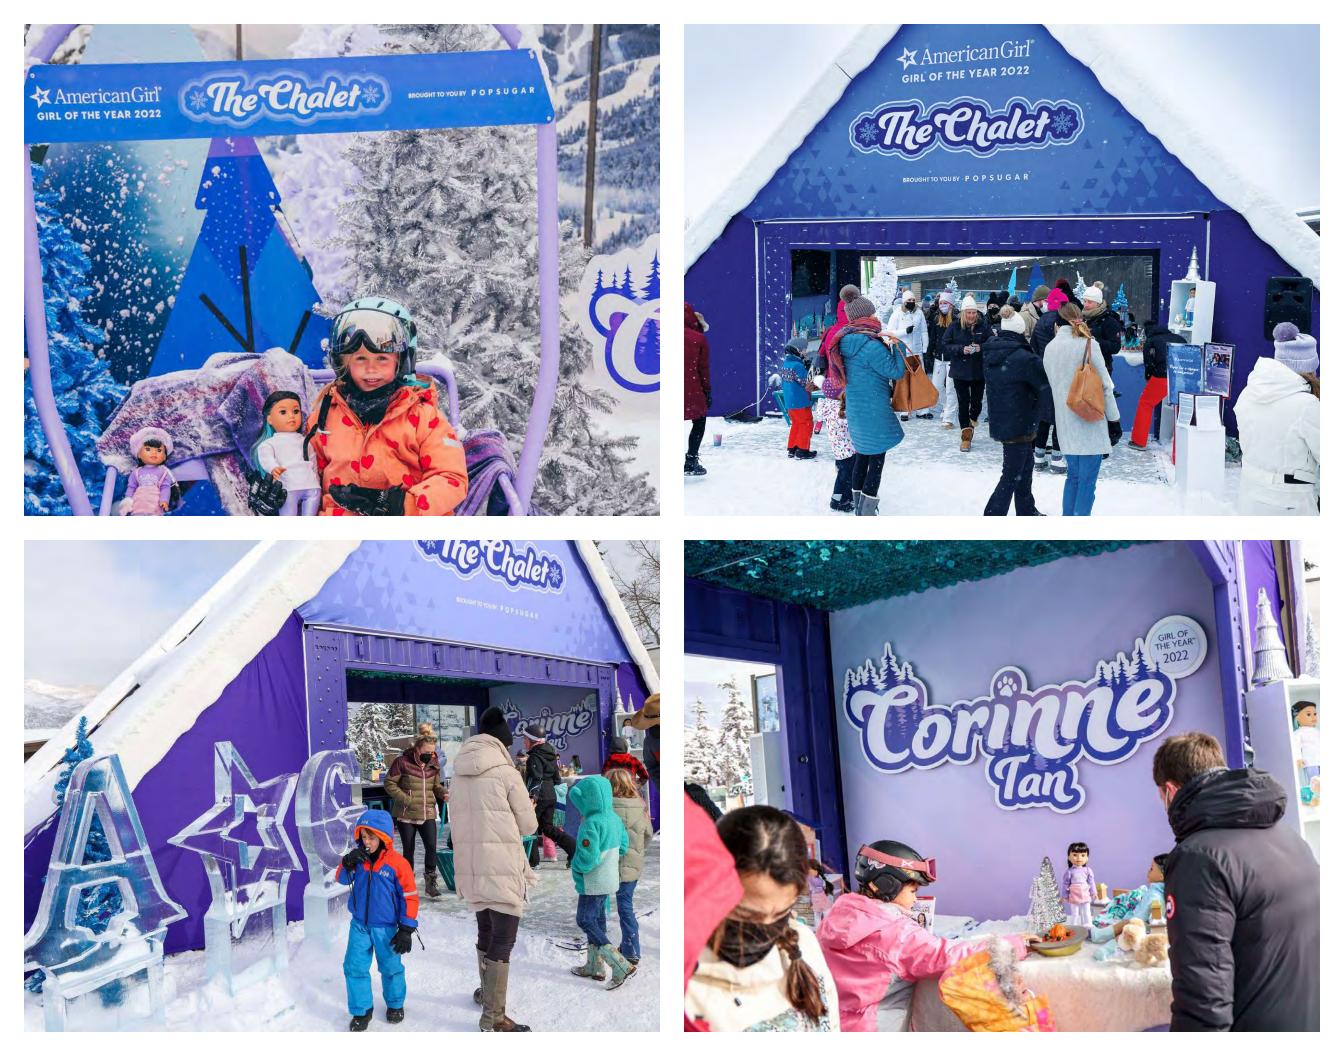

## American G

AMERCIAN GIRL | GIRL OF THE YEAR CHALET DESIGNERS: ACTIVATE, INC. & BRITTEN INC. LOCATION: VAIL, CO DESIGN, FABRICATION & INSTALL OF THIS BOXPOP® CUSTOM CONTAINER AND ALL PRINT ELEMENTS.

mericanGirl