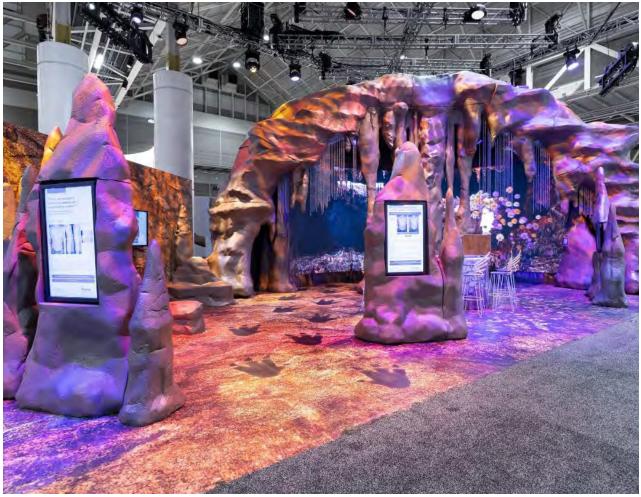

DENVER BRONCOS | PLAYER ENTRANCE DESIGNERS: ACTIVATE, INC. & BRITTEN, INC. LOCATIONS: DENVER, CO DESIGN, ENGINEERING, FABRICATION, LOGISTICS SUPPORT & INSTALLATION.

BRONCOS

THE CAVE DESIGNERS: ACCESS TCA LOCATIONS: NEW ORLEANS, LA & SAN DIEGO, CA DESIGN & BUILD, ENGINEERING, FABRICATION, LOGISTICS SUPPORT, CRATING, AND INSTALLATION.