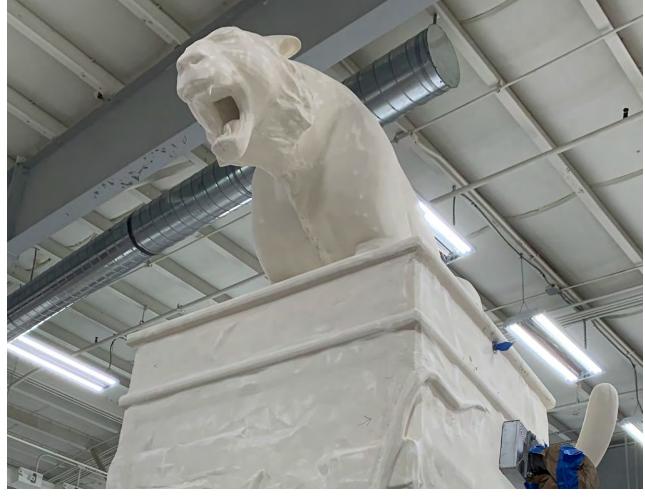

12.2.0.0

CINCINNATI BENGALS | ENTRANCE TUNNEL DESIGNERS: BRITTEN INC. LOCATION: CINCINNATI, OH DESIGN, BUDGET DEVELOPMENT, AND FABRICATION OF THESE MASSIVE, SMOKE-BREATHING FOAM3D™ TIGERS AND COLUMNS.