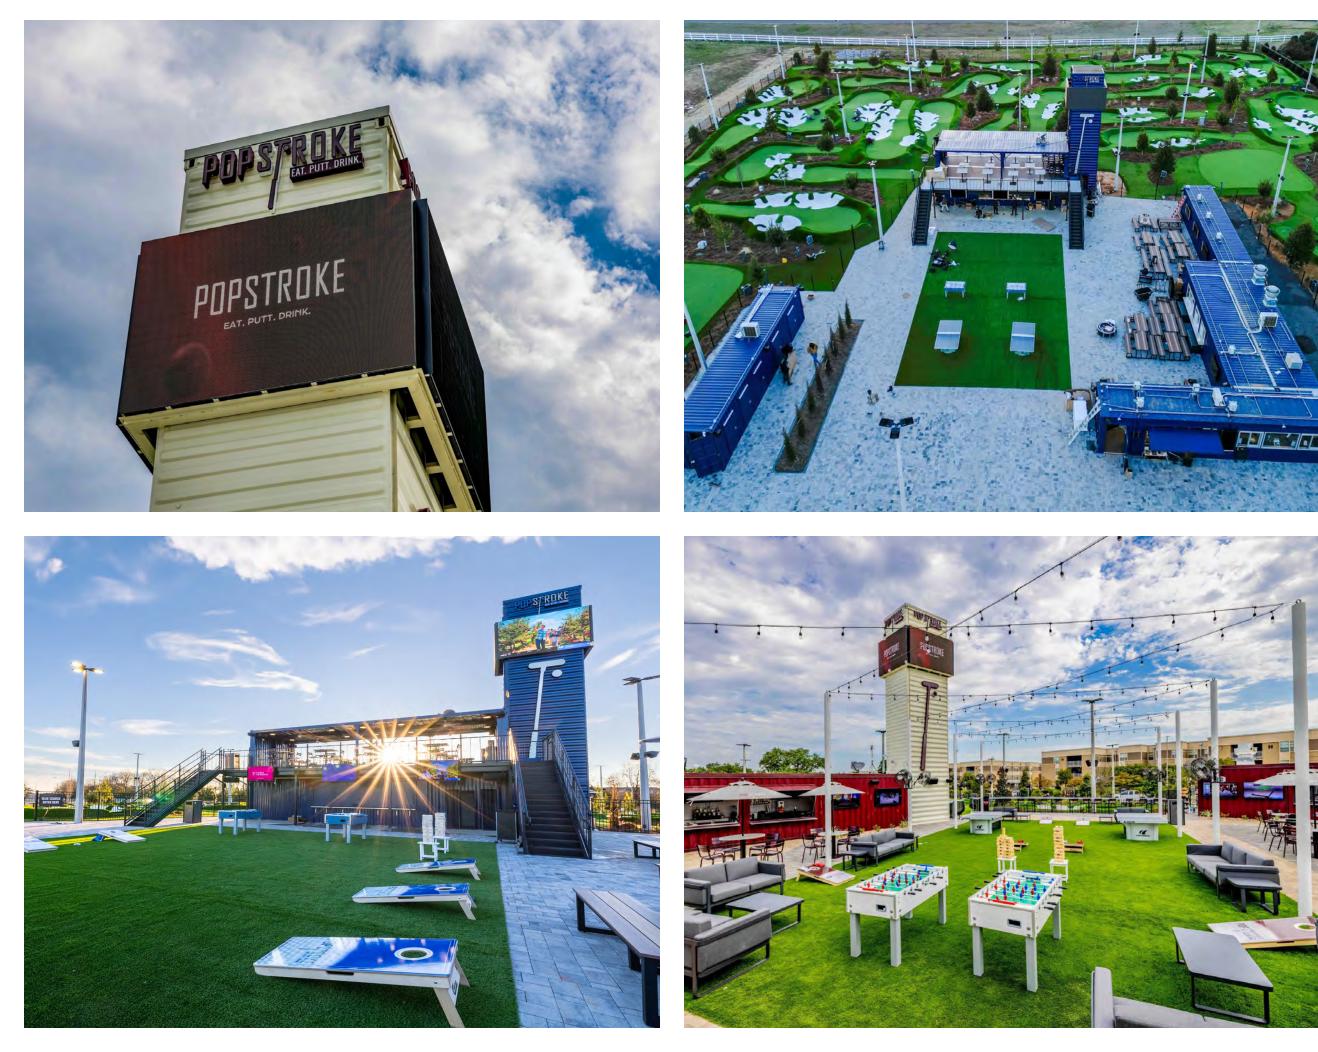

F

GIRL OF THE YEAR 2022

POPST ROKE EAT. PUTT. DRINK.

22

2.0

POPSTROKE DESIGNERS: BRITTEN INC. LOCATION: TUSCALOOSA, AL & COLLEGE STATION, TX DESIGN, FABRICATION & INSTALL OF THESE MODULAR BOXPOP® CUSTOM CONTAINERS FOR CONCESSIONS AND HOSPITALITY AREAS.