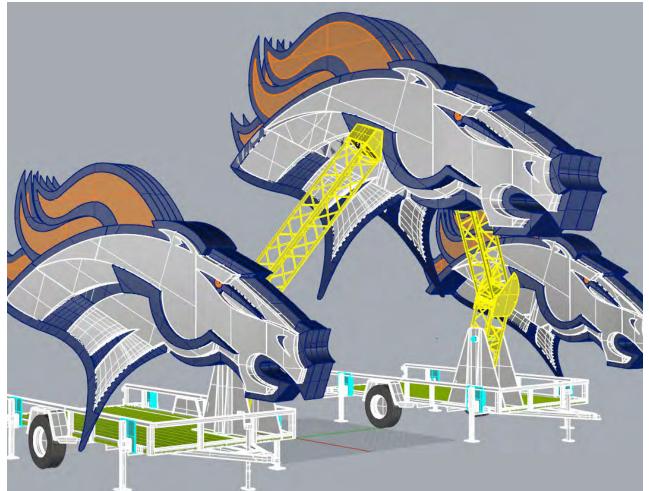

DENVER BRONCOS | PLAYER ENTRANCE DESIGNERS: ACTIVATE, INC. & BRITTEN, INC. LOCATIONS: DENVER, CO DESIGN, ENGINEERING, FABRICATION, LOGISTICS SUPPORT & INSTALLATION.

BRONCOS

THE CAVE DESIGNERS: ACCESS TCA LOCATIONS: NEW ORLEANS, LA & SAN DIEGO, CA DESIGN & BUILD, ENGINEERING, FABRICATION, LOGISTICS SUPPORT, CRATING, AND INSTALLATION.