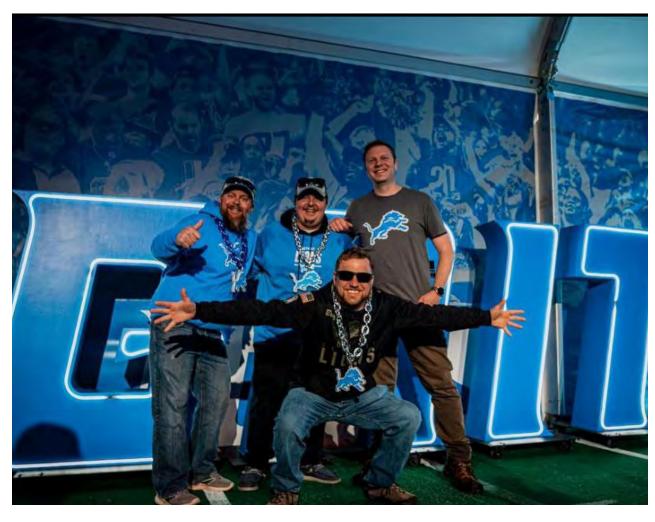

1

1.500 T

RAFT BU

ACTIVATE EXPERIENTIAL | NFL DRAFT 2024 DESIGNERS: ACTIVATE EXPERIENTIAL & BRITTEN INC. LOCATION: DETROIT, MI

DRAFT

BUDLIGHT

DE, TRUSS SYSTEMS, BUILDING WRAP, FOAM3D SCULPTING, WOODWORKING, BUDGET DEVLEOPMENT, DESIGN & INSTALLATION