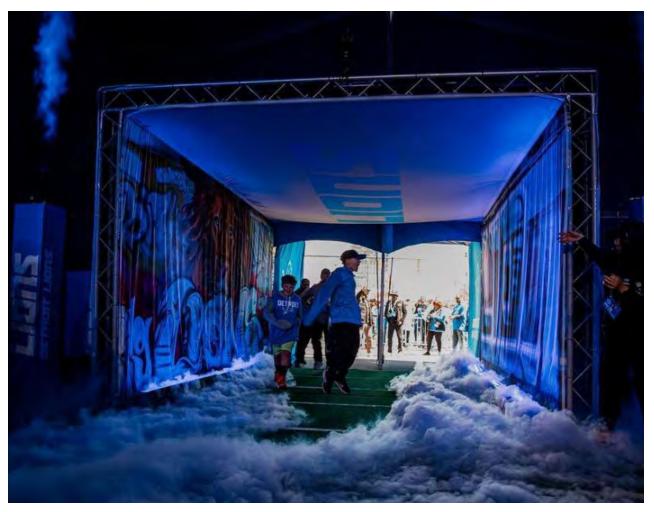

1

1.500 T

RAFT BU

ACTIVATE EXPERIENTIAL | NFL DRAFT 2024 DESIGNERS: ACTIVATE EXPERIENTIAL & BRITTEN INC. LOCATION: DETROIT, MI

DRAFT

BUDLIGHT

DE, TRUSS SYSTEMS, BUILDING WRAP, FOAM3D SCULPTING, WOODWORKING, BUDGET DEVLEOPMENT, DESIGN & INSTALLATION