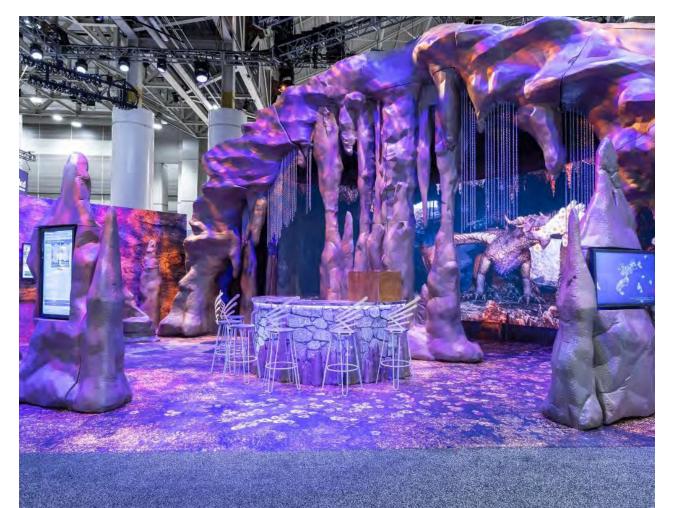

DENVER BRONCOS | PLAYER ENTRANCE DESIGNERS: ACTIVATE, INC. & BRITTEN, INC. LOCATIONS: DENVER, CO DESIGN, ENGINEERING, FABRICATION, LOGISTICS SUPPORT & INSTALLATION.

BRONCOS

THE CAVE DESIGNERS: ACCESS TCA LOCATIONS: NEW ORLEANS, LA & SAN DIEGO, CA DESIGN & BUILD, ENGINEERING, FABRICATION, LOGISTICS SUPPORT, CRATING, AND INSTALLATION.