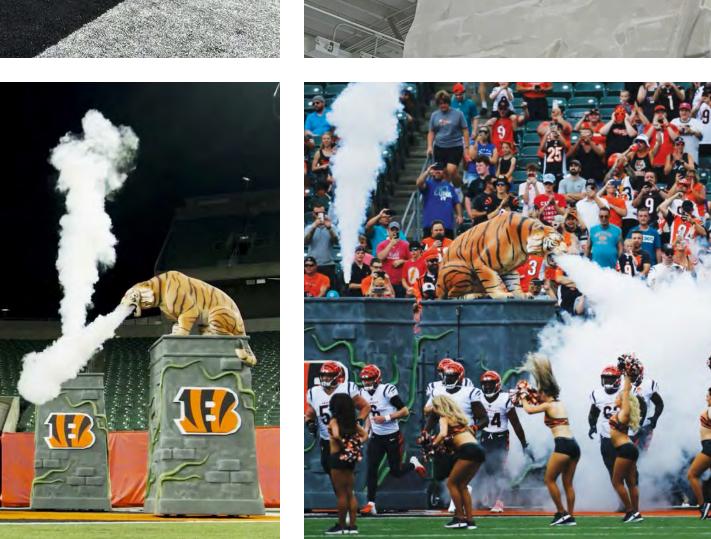

12.2.0.0

CINCINNATI BENGALS | ENTRANCE TUNNEL DESIGNERS: BRITTEN INC. LOCATION: CINCINNATI, OH DESIGN, BUDGET DEVELOPMENT, AND FABRICATION OF THESE MASSIVE, SMOKE-BREATHING FOAM3D™ TIGERS AND COLUMNS.