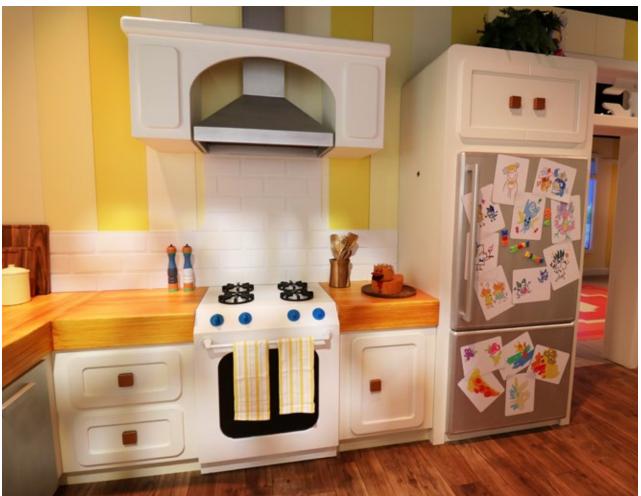

# JHJJEIDO Ultimate Sun Protector Lotion

NOLUS

SHE ELDO GINZA TOKYO

BROAD SPECTRUM SPF 60+ WATER RESISTANT (80 MINUTES) SUNSCREEN

- U. WAYN

CAMP X BLUEY DESIGNERS: RWS GLOBAL LOCATIONS: CHICAGO, IL DESIGN, ENGINEERING, FABRICATION, LOGISTICS SUPPORT, CRATING, AND INSTALLATION OF ALL WOOD, FOAM AND PRINT ELEMENTS OF THIS THEMED ENVIRONMENT.