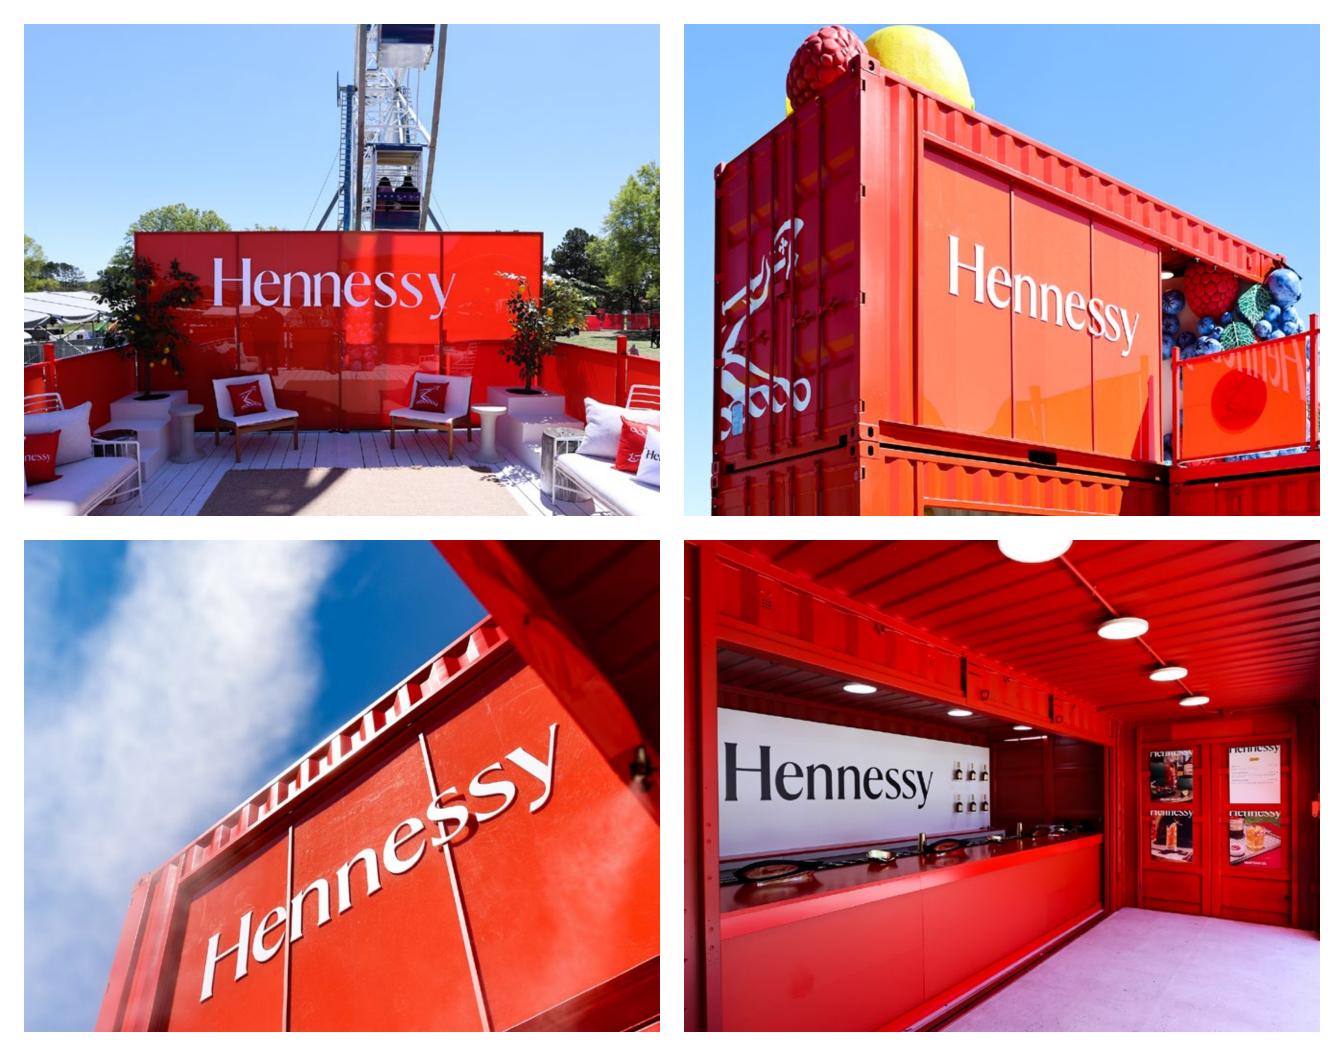

### Hennessy | DRE Designers: Game Si Locations: Raleigh Design, Engineering ROOFTOP DECK.

2 2

1

HENNESSY | DREAMVILLE FEST DESIGNERS: GAME SEVEN LOCATIONS: RALEIGH, NORTH CAROLINA DESIGN, ENGINEERING, FABRICATION, LOGISTICS SUPPORT, AND INSTALLATION OF CUSTOM CONTAINERS WITH A ROOFTOP DECK.