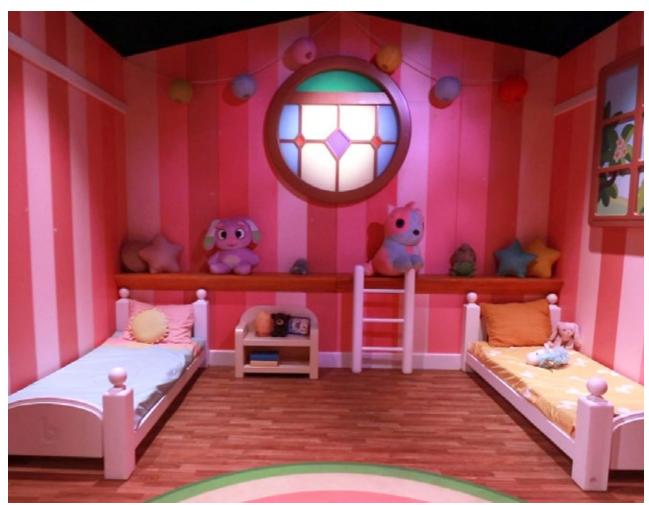

# JHJJEIDO Ultimate Sun Protector Lotion

NOLUS

SHE ELDO GINZA TOKYO

BROAD SPECTRUM SPF 60+ WATER RESISTANT (80 MINUTES) SUNSCREEN

- U. WAYN

CAMP X BLUEY DESIGNERS: RWS GLOBAL LOCATIONS: CHICAGO, IL DESIGN, ENGINEERING, FABRICATION, LOGISTICS SUPPORT, CRATING, AND INSTALLATION OF ALL WOOD, FOAM AND PRINT ELEMENTS OF THIS THEMED ENVIRONMENT.