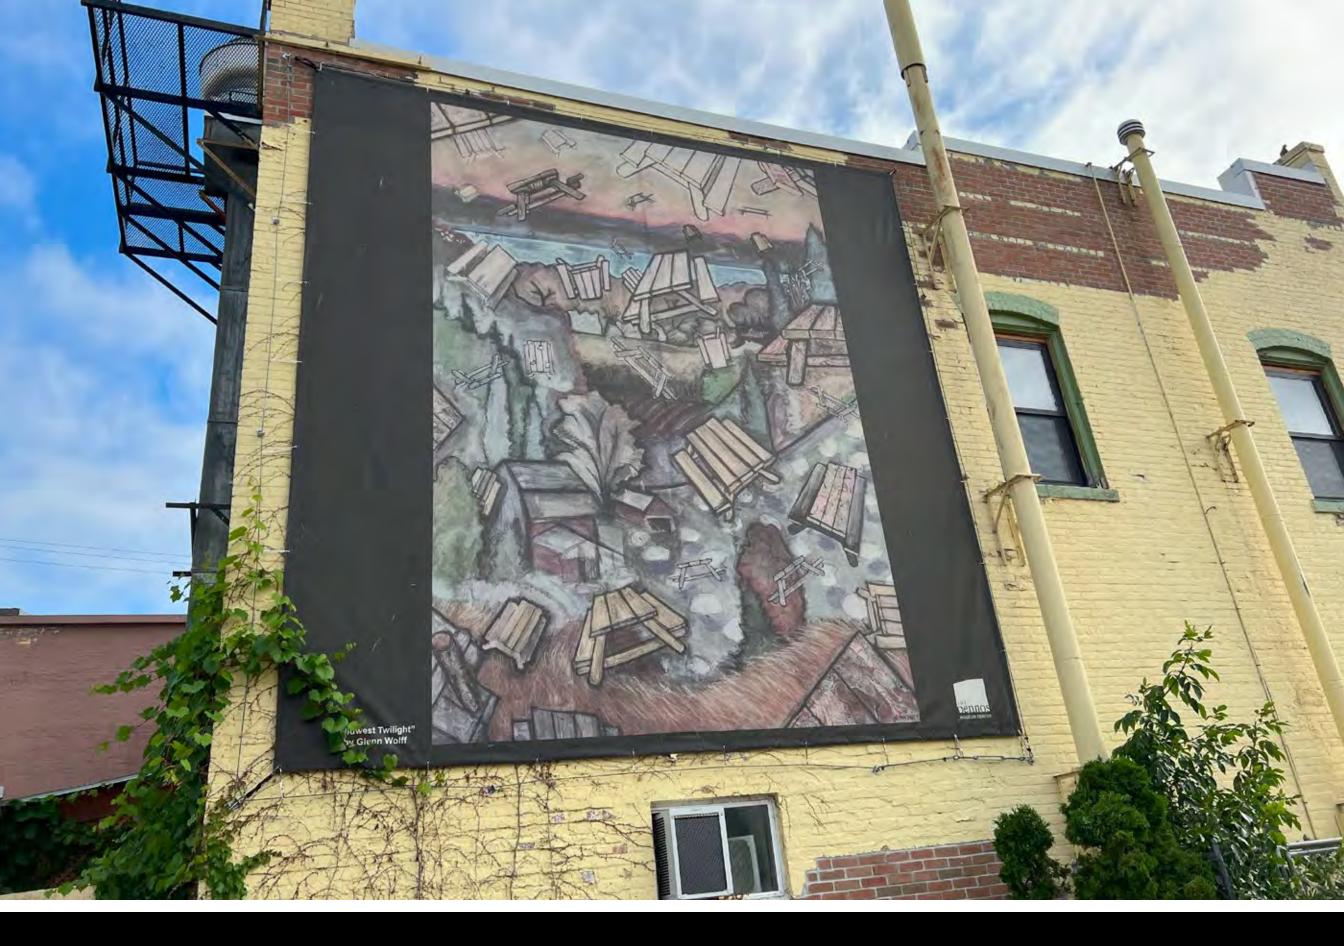

CUSTOMER: DENNOS MUSEUM CENTER / NORTHWESTERN MICHIGAN COLLEGE

LOCATION: TRAVERSE CITY, MI SERVICES PROVIDED: ADMESH<sup>™</sup> BANNER, CABLING SYSTEM, INSTALLATION SERVICES

CUSTOMER: TRAVERSE CITY FILM FESTIVAL