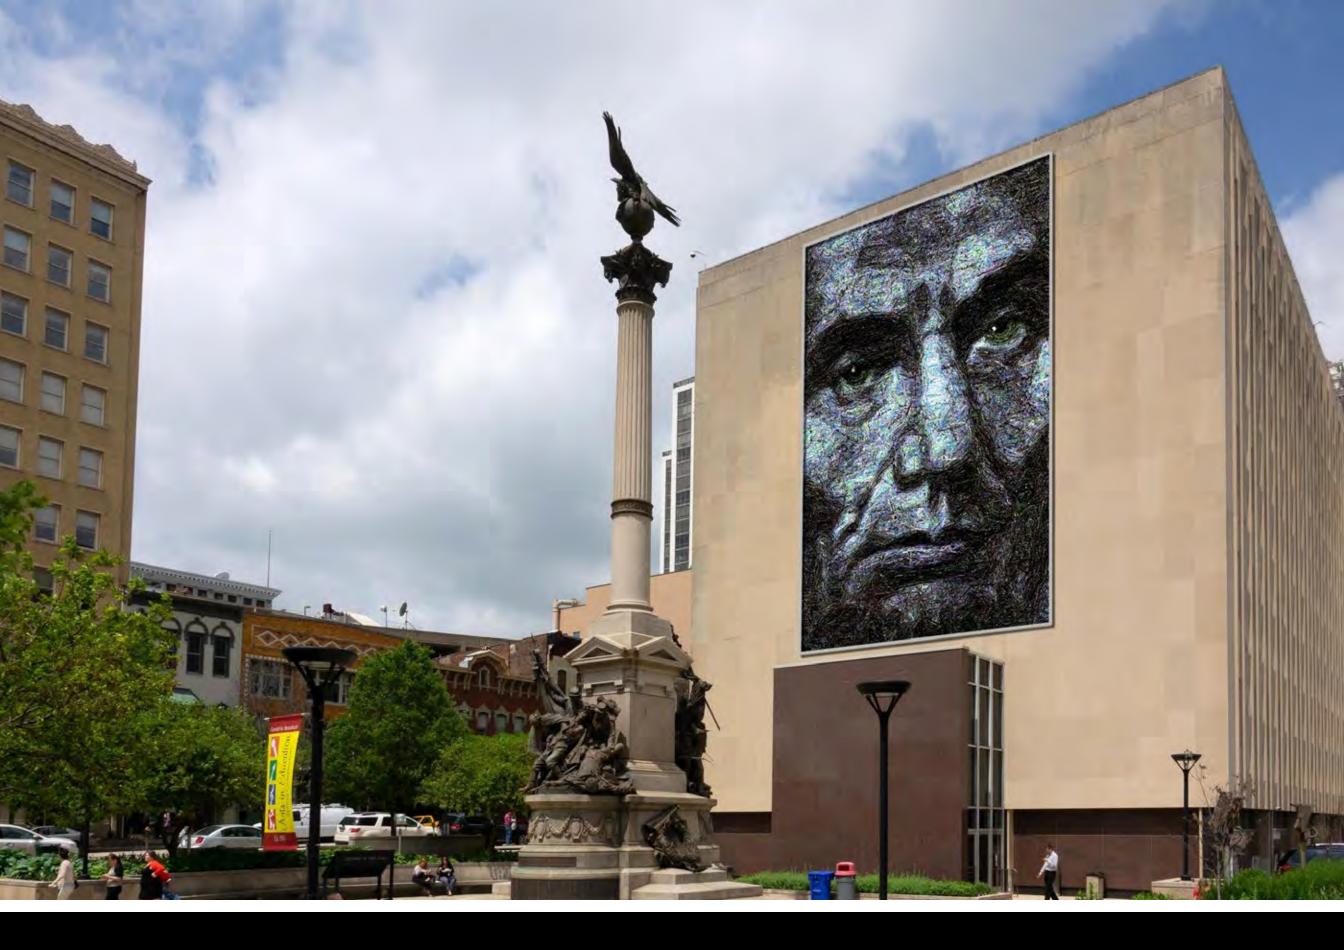

CUSTOMER: DENNOS MUSEUM CENTER / NORTHWESTERN MICHIGAN COLLEGE

LOCATION: TRAVERSE CITY, MI SERVICES PROVIDED: ADMESH<sup>™</sup> BANNER, CABLING SYSTEM, INSTALLATION SERVICES

CUSTOMER: TRAVERSE CITY FILM FESTIVAL