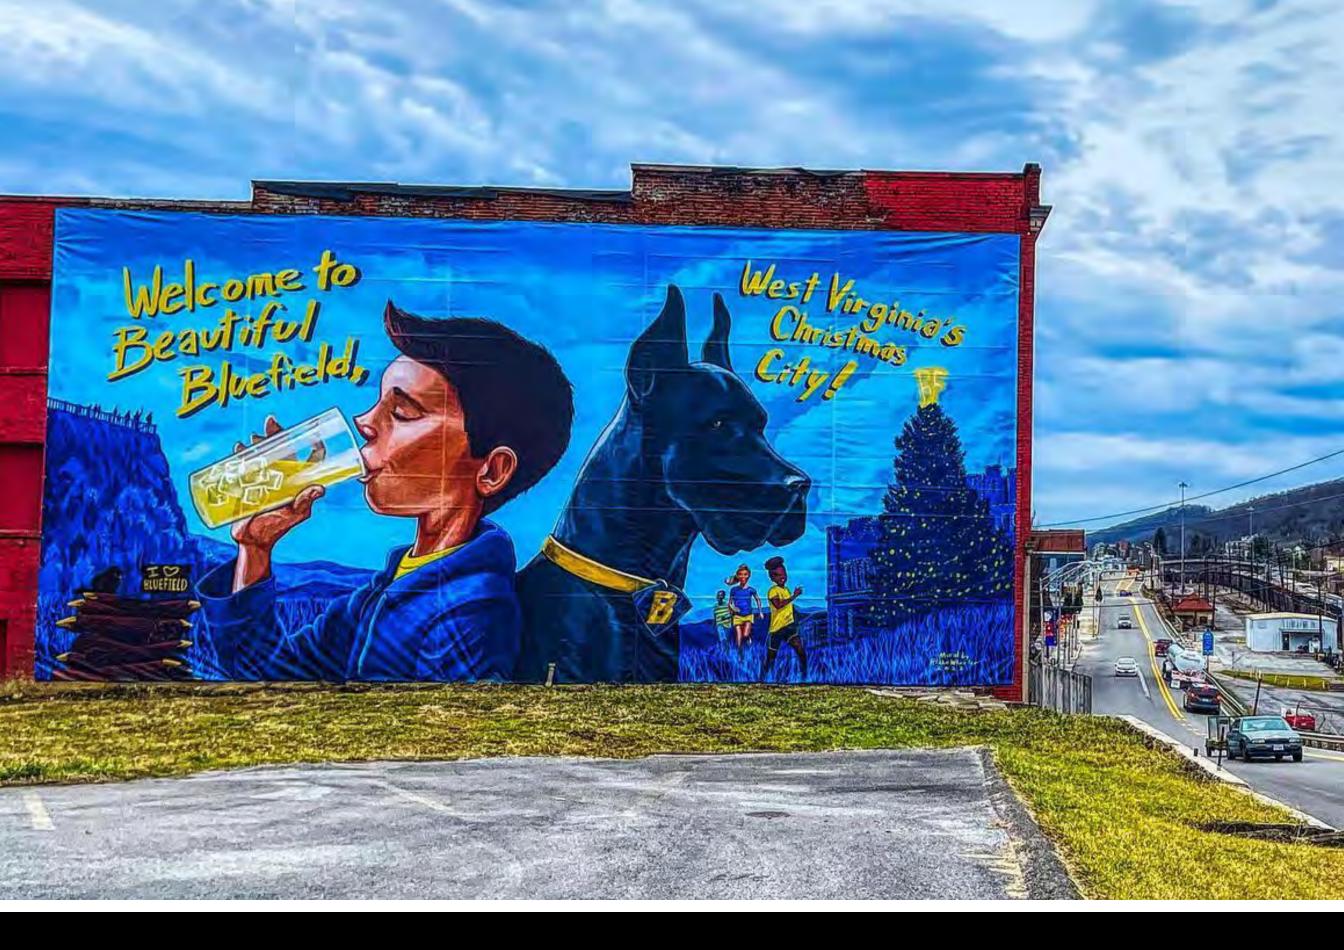

CUSTOMER: TULSA COMMUNITY FOUNDATION

LOCATION: TULSA, OK SERVICES PROVIDED: ADMESH<sup>™</sup> BANNERS, POWDERCOATED BANNERSTRETCH<sup>™</sup> FRAMES

CUSTOMER: CITY OF BLUEFIELD

LOCATION: BLUEFIELD, WV SERVICES PROVIDED: ADMESH<sup>™</sup> BANNER, INSTALLATION SERVICES