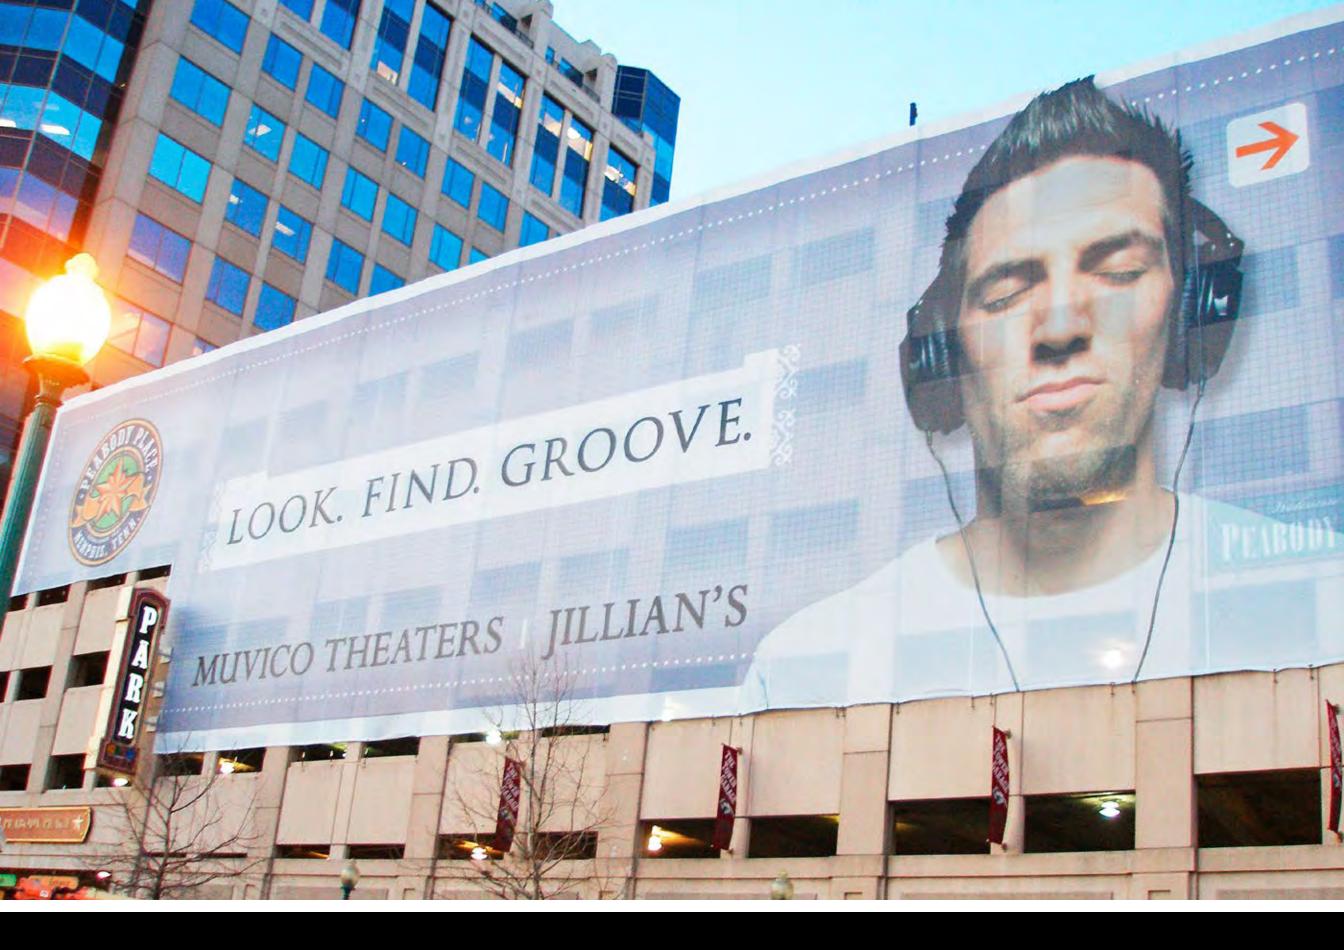

CUSTOMER: DYLAN GAUTHIER

LOCATION: SOCRATES SCULPTURE PARK / LONG ISLAND CITY, NY SERVICES PROVIDED: ADMESH<sup>™</sup> TRIANGLES FOR "ACCIDENTAL FLIGHT" ART INSTALLATION

CUSTOMER: BELZ MEMPHIS

LOCATION: PEABODY PLACE / MEMPHIS, TN SERVICES PROVIDED: ADMESH<sup>™</sup> BANNER, CABLING SYSTEM, INSTALLATION SERVICES