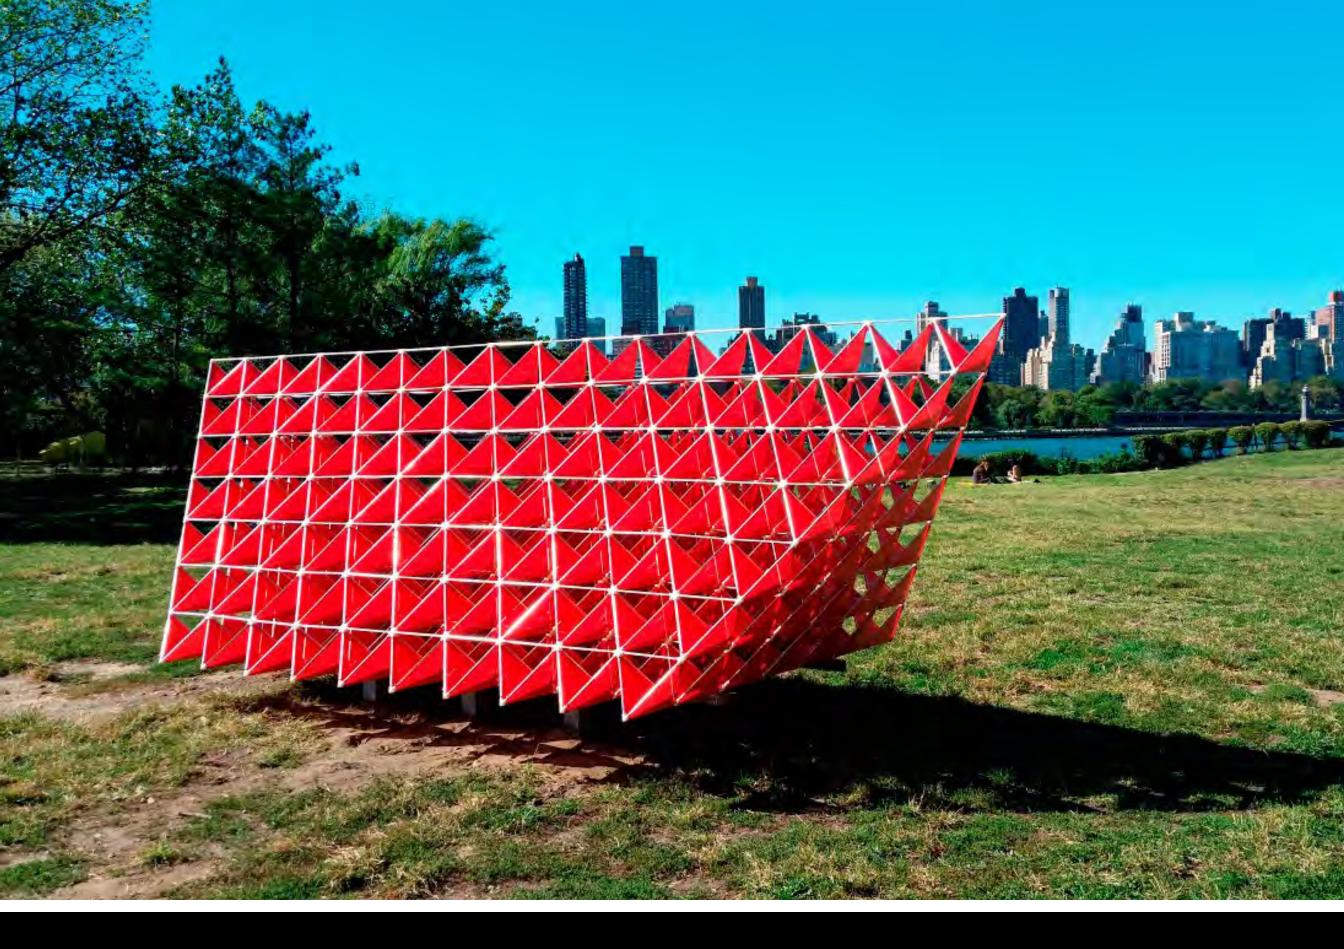

CUSTOMER: DYLAN GAUTHIER

LOCATION: SOCRATES SCULPTURE PARK / LONG ISLAND CITY, NY SERVICES PROVIDED: ADMESH<sup>™</sup> TRIANGLES FOR "ACCIDENTAL FLIGHT" ART INSTALLATION

CUSTOMER: BELZ MEMPHIS

LOCATION: PEABODY PLACE / MEMPHIS, TN SERVICES PROVIDED: ADMESH<sup>™</sup> BANNER, CABLING SYSTEM, INSTALLATION SERVICES