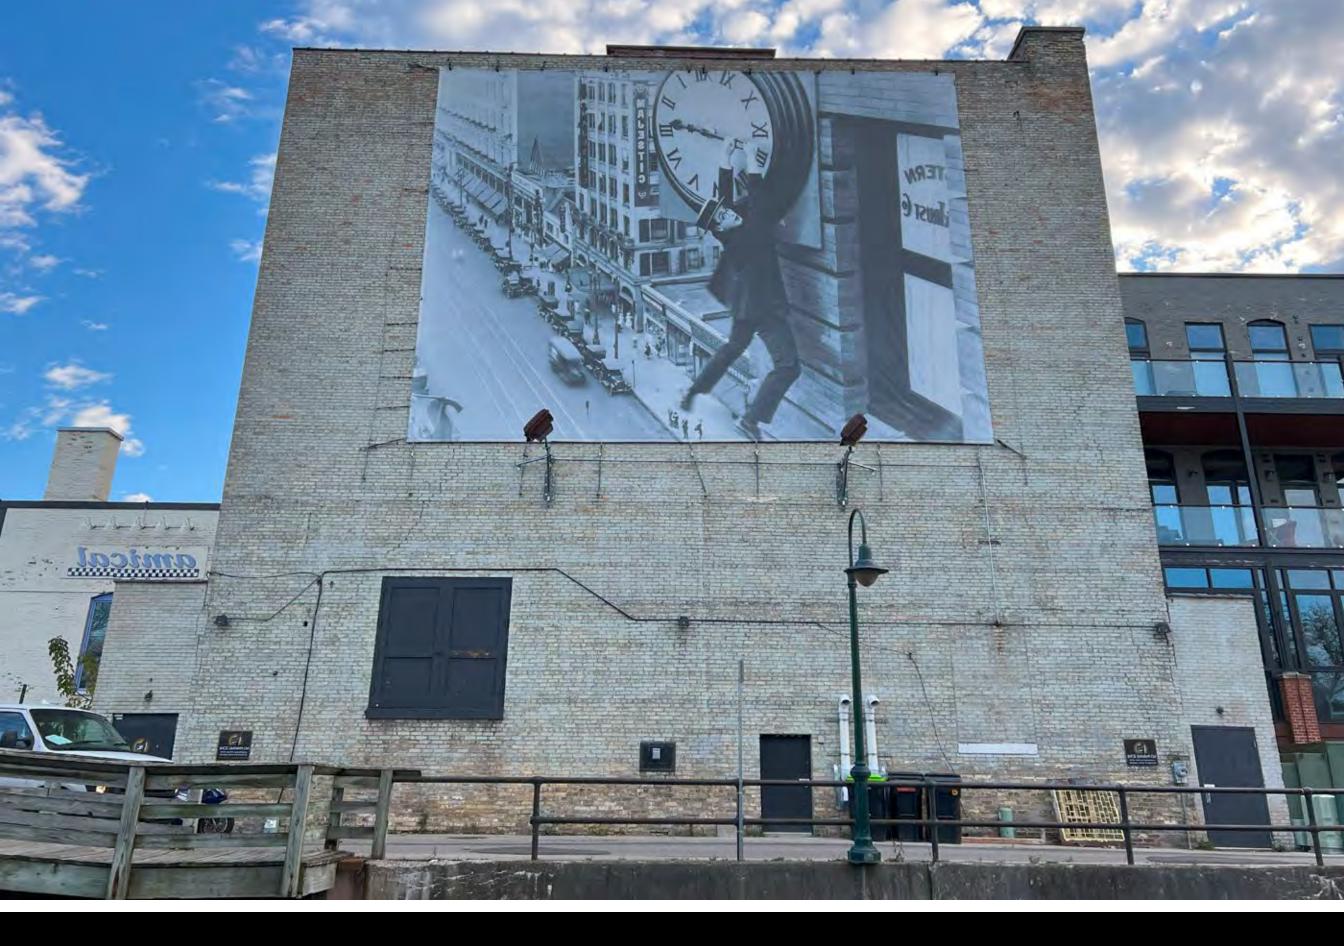

CUSTOMER: DENNOS MUSEUM CENTER / NORTHWESTERN MICHIGAN COLLEGE

LOCATION: TRAVERSE CITY, MI SERVICES PROVIDED: ADMESH<sup>™</sup> BANNER, CABLING SYSTEM, INSTALLATION SERVICES

CUSTOMER: TRAVERSE CITY FILM FESTIVAL