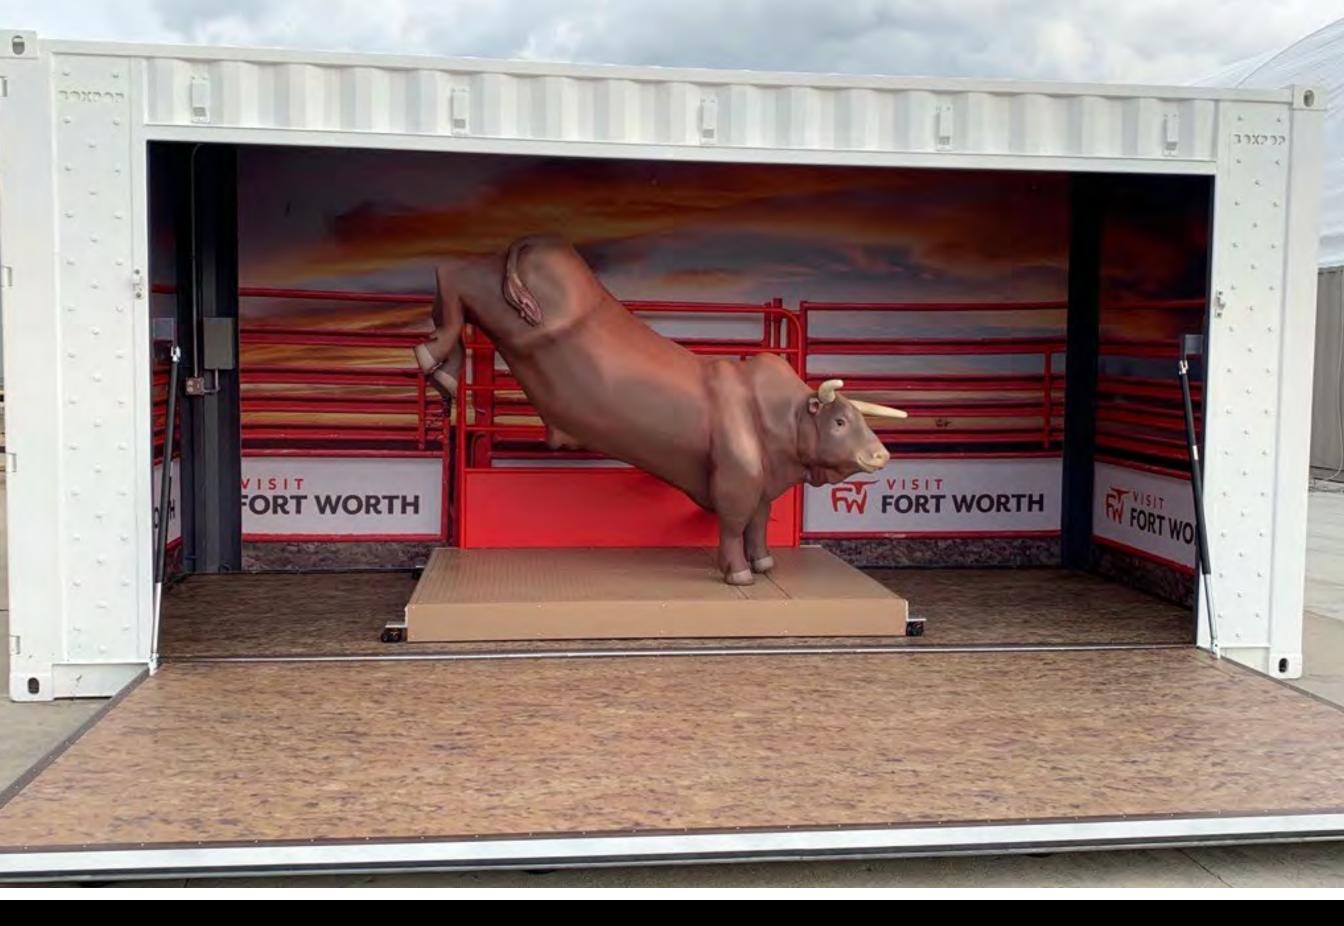

CUSTOMER: BEN & JERRY'S ICE CREAM

LOCATION: NATIONAL HARBOR / WASHINGTON, DC SERVICES PROVIDED: BOXPOP® CUSTOMIZED SHIPPING CONTAINER

LOCATION: FORT WORTH, TX SERVICES PROVIDED: BOXPOP® CUSTOMIZED SHIPPING CONTAINER, FOAM3D<sup>™</sup> BULL