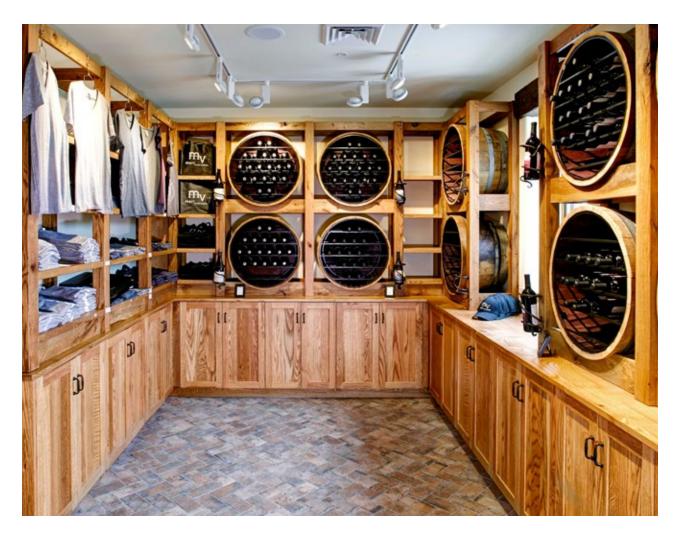

### MARI VINEYARDS (TRAVERSE CITY, MI)

- Aller

WOODWORKS' CRAFTSMEN CONCEPTED AND CONSTRUCTED CUSTOM INTERIORS FOR EVERY ROOM IN THE WINERY. COFFEE TABLES AND BARS. TEXTURED WOOD PANELING COVERED THE ENTIRE CEILING IN THE TASTING ROOM, WHILE RUSTIC WOODEN BENCHES PROVIDED EXTRA SEATING SPACE. LARGE DINING TABLES. CUSTOM TRIM PIECES. CRAFTED TEXTURED CABINET UNITS AND SHELVING FOR ADDITIONAL STORAGE.