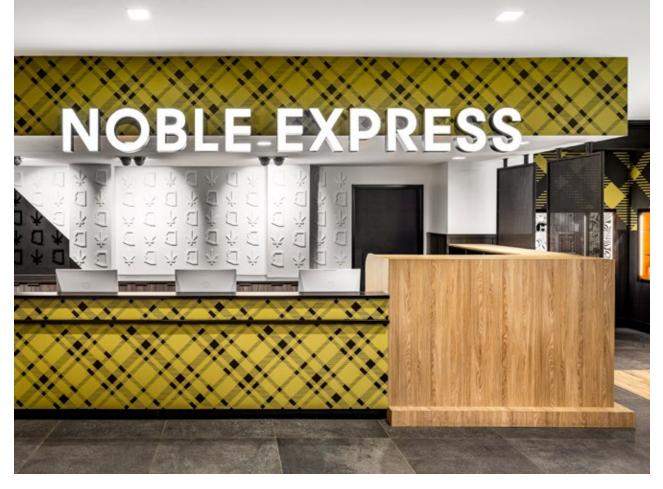

#### **DISPENSARY INTERIORS (FLAGSTAFF, AZ)**

COMBINED WITH THE ATTRACTIVE ELEMENTS SUCH AS EXTERIOR DECORATIVE TRELLIS, OPEN-DISPLAY SHOWCASE TABLES, VENDOR DISPLAY CABINETS WITH BUILT-IN GLASS SHELVING AND ORGANIZED APPAREL RACKS, THE FINAL DISPENSARY INTERIOR WAS A WARM, WELCOMING SPACE WELL-EQUIPPED TO HOST ITS CLIENTELE.