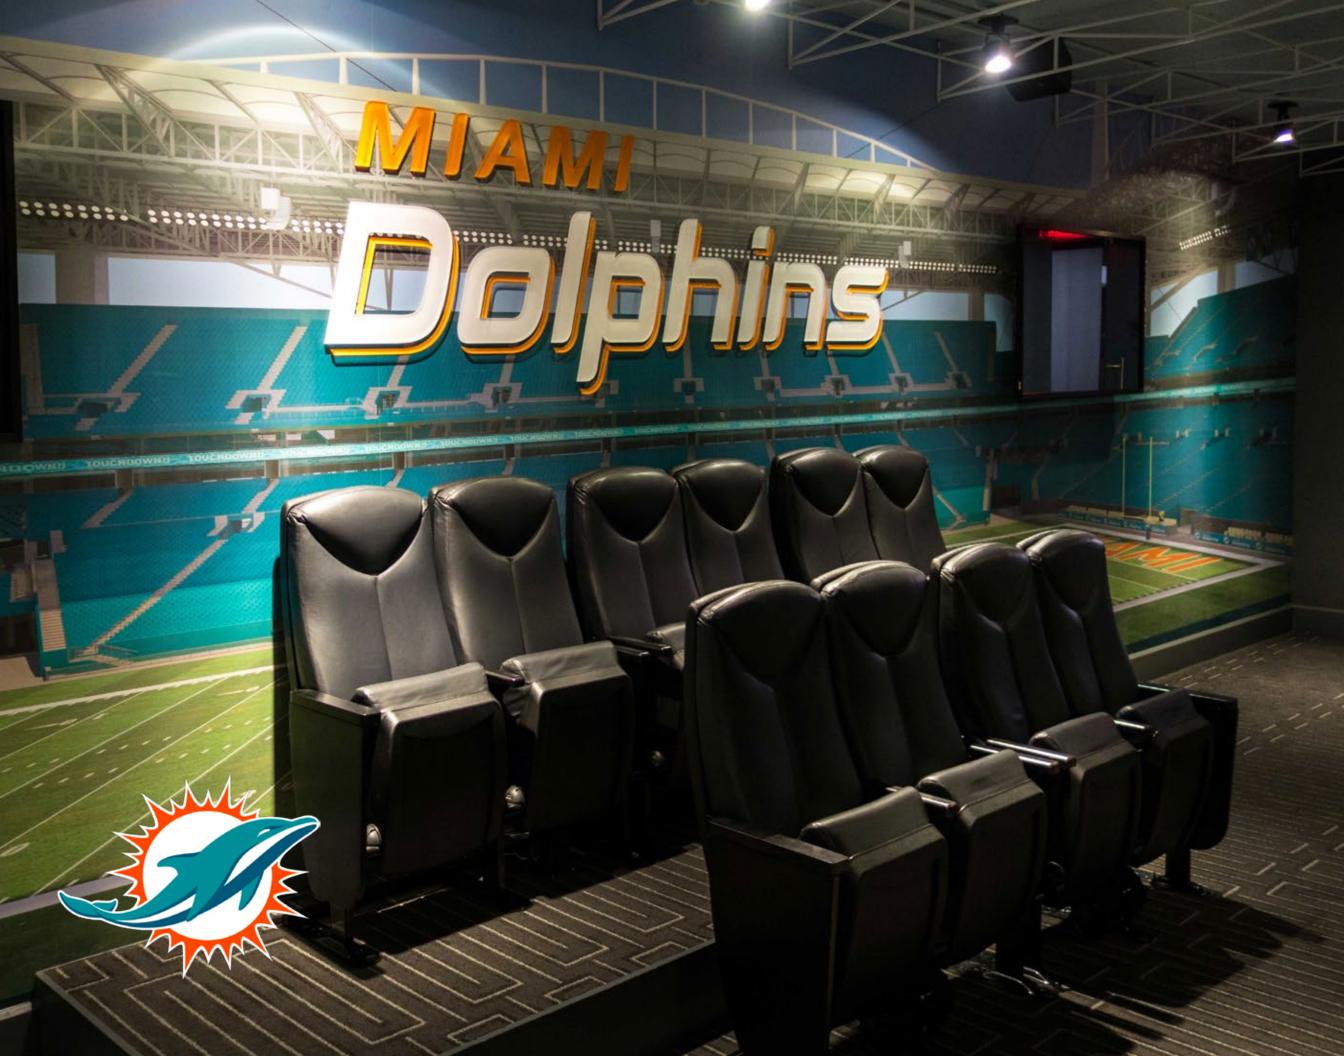

### ESPN X GAMES CORRIDOR (BRISTOL, CT)

THIS YEAR-LONG PROJECT FOR THE X GAMES CORRIDOR ON ESPN'S BRISTOL CAMPUS HEADQUARTERS FEATURES CANTILEVERED PANELS, VIDEO MONITORS, BACKLIT PANELS, AND DIRECTIONAL SOUND PROJECTORS.