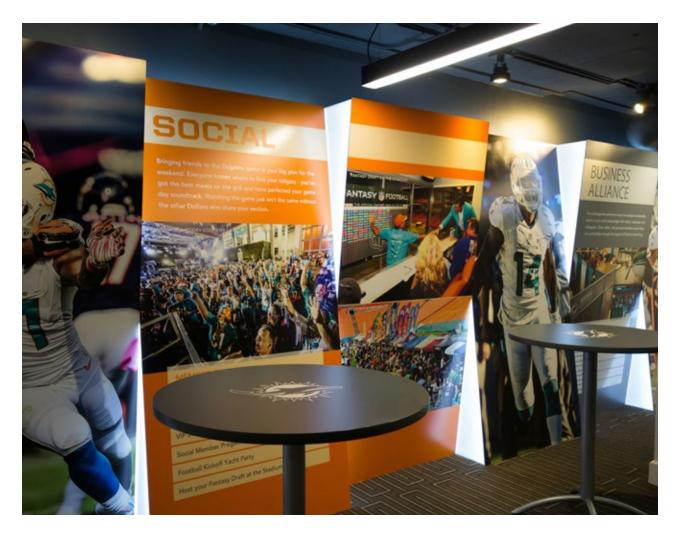

### ESPN X GAMES CORRIDOR (BRISTOL, CT)

THIS YEAR-LONG PROJECT FOR THE X GAMES CORRIDOR ON ESPN'S BRISTOL CAMPUS HEADQUARTERS FEATURES CANTILEVERED PANELS, VIDEO MONITORS, BACKLIT PANELS, AND DIRECTIONAL SOUND PROJECTORS.