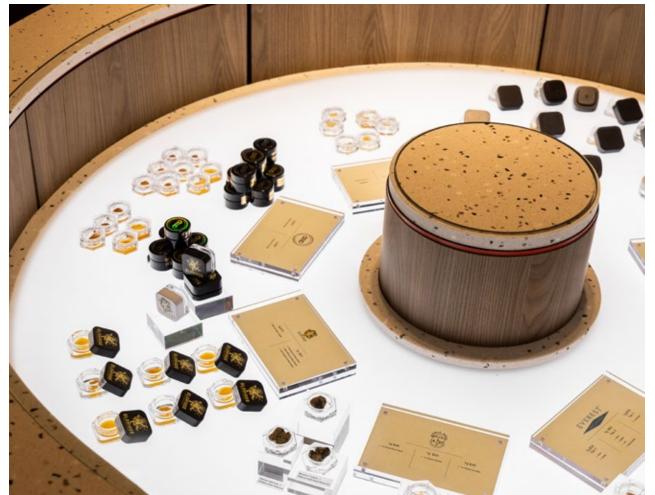

#### **DISPENSARY INTERIORS (FLAGSTAFF, AZ)**

COMBINED WITH THE ATTRACTIVE ELEMENTS SUCH AS EXTERIOR DECORATIVE TRELLIS, OPEN-DISPLAY SHOWCASE TABLES, VENDOR DISPLAY CABINETS WITH BUILT-IN GLASS SHELVING AND ORGANIZED APPAREL RACKS, THE FINAL DISPENSARY INTERIOR WAS A WARM, WELCOMING SPACE WELL-EQUIPPED TO HOST ITS CLIENTELE.