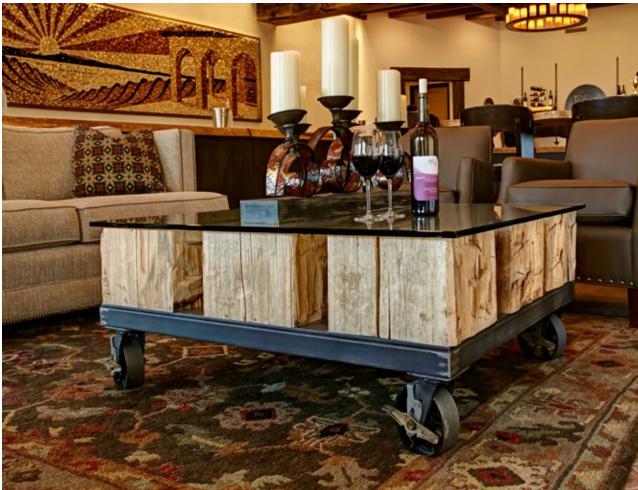

### MARI VINEYARDS (TRAVERSE CITY, MI)

- Aller

WOODWORKS' CRAFTSMEN CONCEPTED AND CONSTRUCTED CUSTOM INTERIORS FOR EVERY ROOM IN THE WINERY. COFFEE TABLES AND BARS. TEXTURED WOOD PANELING COVERED THE ENTIRE CEILING IN THE TASTING ROOM, WHILE RUSTIC WOODEN BENCHES PROVIDED EXTRA SEATING SPACE. LARGE DINING TABLES. CUSTOM TRIM PIECES. CRAFTED TEXTURED CABINET UNITS AND SHELVING FOR ADDITIONAL STORAGE.