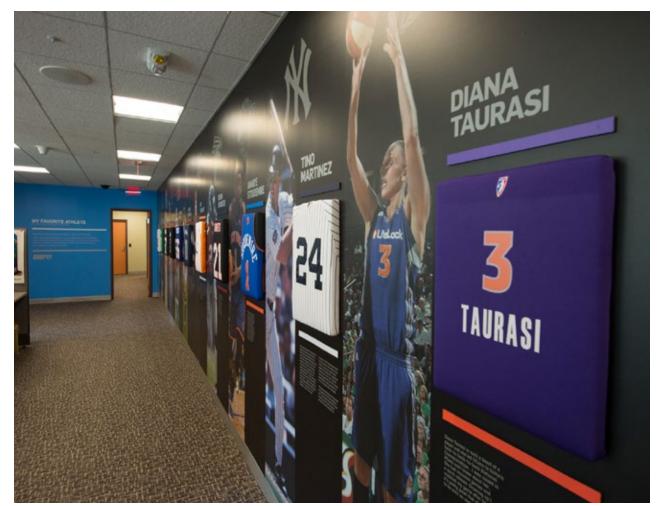

### ESPN X GAMES CORRIDOR (BRISTOL, CT)

THIS YEAR-LONG PROJECT FOR THE X GAMES CORRIDOR ON ESPN'S BRISTOL CAMPUS HEADQUARTERS FEATURES CANTILEVERED PANELS, VIDEO MONITORS, BACKLIT PANELS, AND DIRECTIONAL SOUND PROJECTORS.