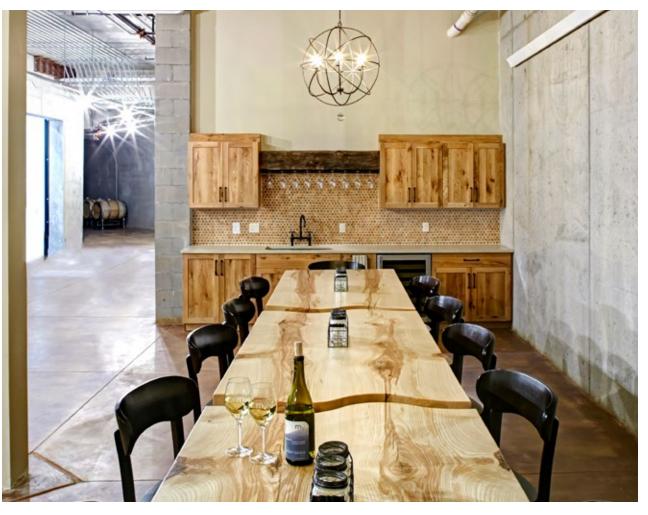

### MARI VINEYARDS (TRAVERSE CITY, MI)

- Aller

WOODWORKS' CRAFTSMEN CONCEPTED AND CONSTRUCTED CUSTOM INTERIORS FOR EVERY ROOM IN THE WINERY. COFFEE TABLES AND BARS. TEXTURED WOOD PANELING COVERED THE ENTIRE CEILING IN THE TASTING ROOM, WHILE RUSTIC WOODEN BENCHES PROVIDED EXTRA SEATING SPACE. LARGE DINING TABLES. CUSTOM TRIM PIECES. CRAFTED TEXTURED CABINET UNITS AND SHELVING FOR ADDITIONAL STORAGE.