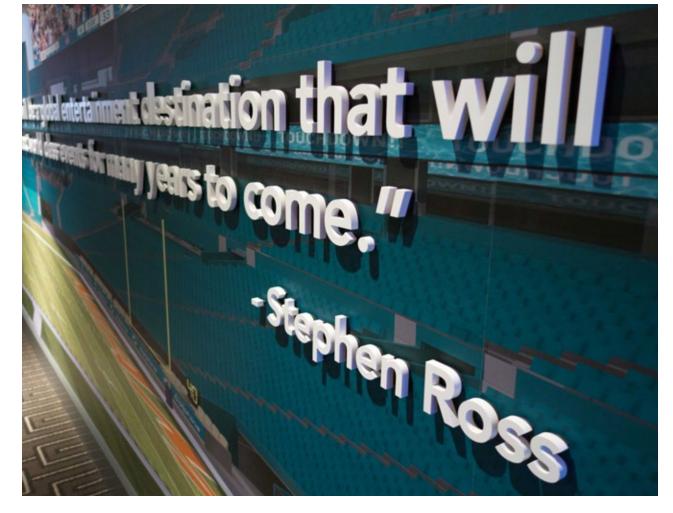

### ESPN X GAMES CORRIDOR (BRISTOL, CT)

THIS YEAR-LONG PROJECT FOR THE X GAMES CORRIDOR ON ESPN'S BRISTOL CAMPUS HEADQUARTERS FEATURES CANTILEVERED PANELS, VIDEO MONITORS, BACKLIT PANELS, AND DIRECTIONAL SOUND PROJECTORS.