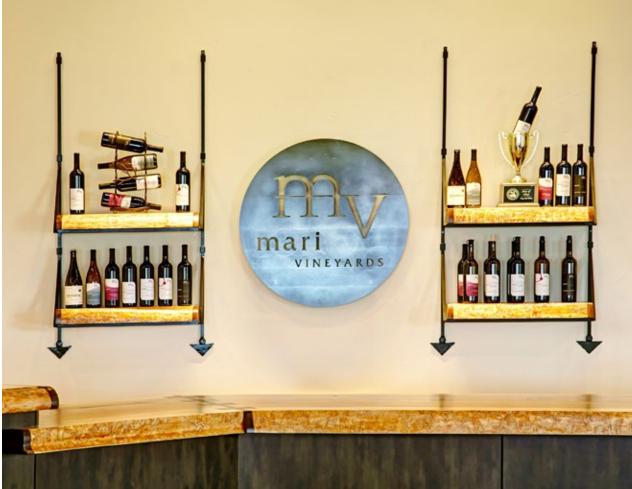

### MARI VINEYARDS (TRAVERSE CITY, MI)

- Aller

WOODWORKS' CRAFTSMEN CONCEPTED AND CONSTRUCTED CUSTOM INTERIORS FOR EVERY ROOM IN THE WINERY. COFFEE TABLES AND BARS. TEXTURED WOOD PANELING COVERED THE ENTIRE CEILING IN THE TASTING ROOM, WHILE RUSTIC WOODEN BENCHES PROVIDED EXTRA SEATING SPACE. LARGE DINING TABLES. CUSTOM TRIM PIECES. CRAFTED TEXTURED CABINET UNITS AND SHELVING FOR ADDITIONAL STORAGE.