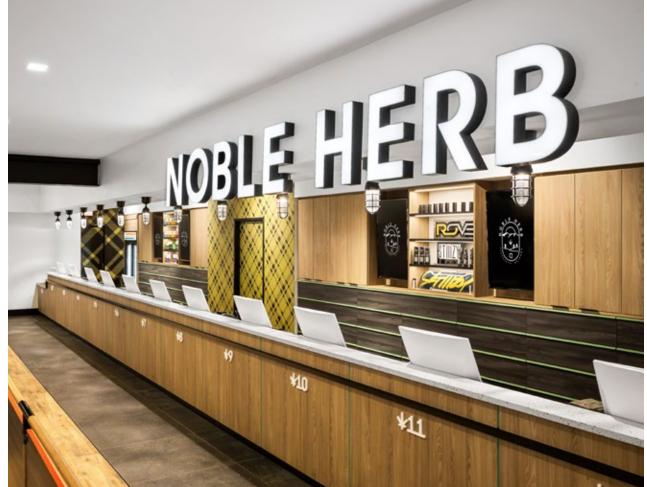

#### **DISPENSARY INTERIORS (FLAGSTAFF, AZ)**

COMBINED WITH THE ATTRACTIVE ELEMENTS SUCH AS EXTERIOR DECORATIVE TRELLIS, OPEN-DISPLAY SHOWCASE TABLES, VENDOR DISPLAY CABINETS WITH BUILT-IN GLASS SHELVING AND ORGANIZED APPAREL RACKS, THE FINAL DISPENSARY INTERIOR WAS A WARM, WELCOMING SPACE WELL-EQUIPPED TO HOST ITS CLIENTELE.

¥12

шшш

NOB

**UDUUTIO** 