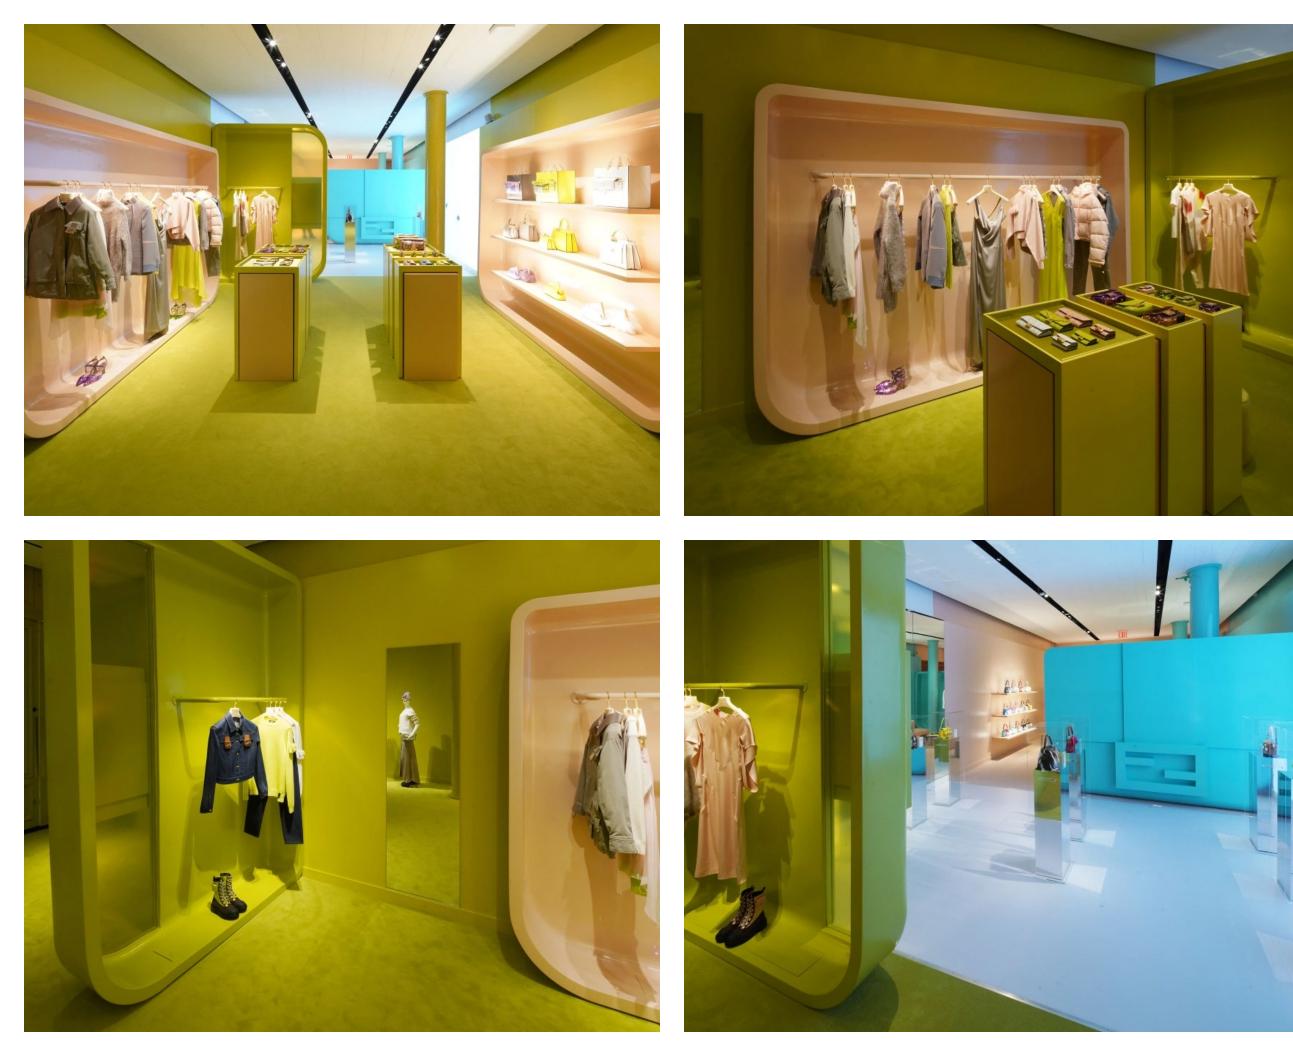

### FENDI (LOS ANGELES, CA)

Ξ

UTILIZING CUSTOM SCULPTED FOAM3D<sup>™</sup>, THE NEW STORE FRONT IS BUMPED OUT APPROXIMATELY A HALF-FOOT FROM THE EXISTING STRUCTURE, AND THEN SHAPED TO CREATE THE DESIRED MONOLITHIC FORM. 7553811

1-1-24 A

23

FEND

DRIVE

TRICKS DON'T GET PERFECTED OVERNIG ARE NO MOONLIGHTERS HERE. WITH GU SACRIFICE. TO REACH THIS LEVEL, WITH GU MORE THEN A JOB, IT'S A CALLUNG.

D.