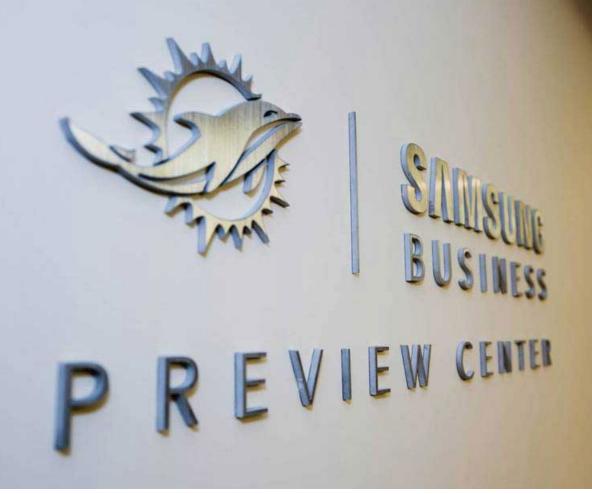

### ESPN X GAMES CORRIDOR (BRISTOL, CT)

THIS YEAR-LONG PROJECT FOR THE X GAMES CORRIDOR ON ESPN'S BRISTOL CAMPUS HEADQUARTERS FEATURES CANTILEVERED PANELS, VIDEO MONITORS, BACKLIT PANELS, AND DIRECTIONAL SOUND PROJECTORS.