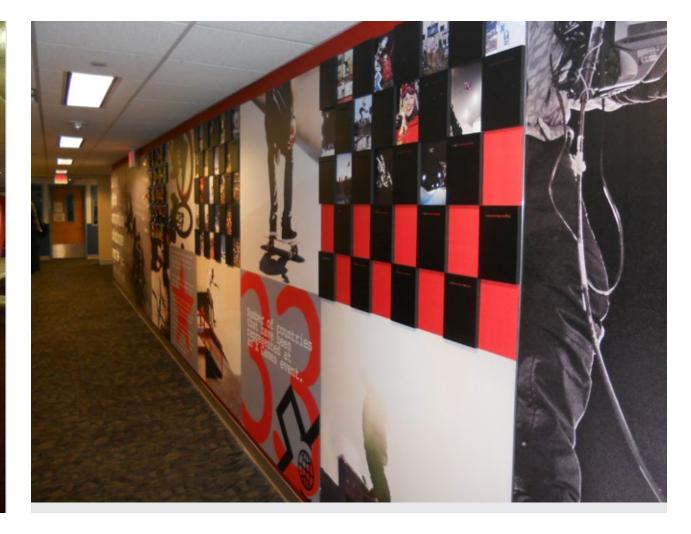

### ESPN X GAMES CORRIDOR (BRISTOL, CT)

THIS YEAR-LONG PROJECT FOR THE X GAMES CORRIDOR ON ESPN'S BRISTOL CAMPUS HEADQUARTERS FEATURES CANTILEVERED PANELS, VIDEO MONITORS, BACKLIT PANELS, AND DIRECTIONAL SOUND PROJECTORS.