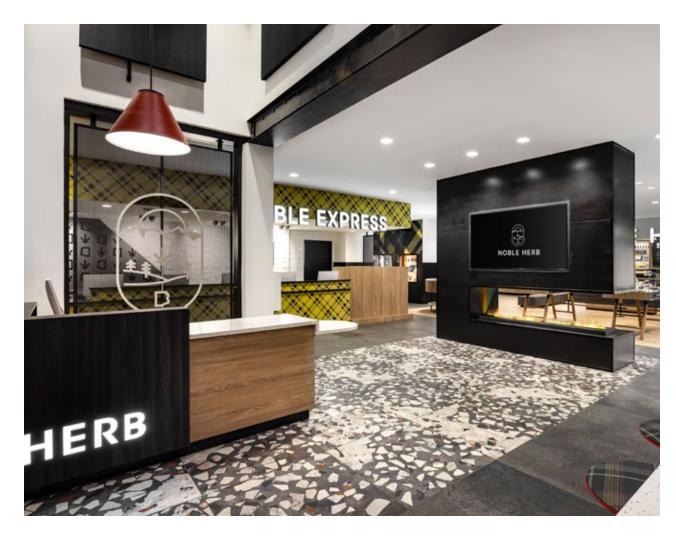

#### **DISPENSARY INTERIORS (FLAGSTAFF, AZ)**

COMBINED WITH THE ATTRACTIVE ELEMENTS SUCH AS EXTERIOR DECORATIVE TRELLIS, OPEN-DISPLAY SHOWCASE TABLES, VENDOR DISPLAY CABINETS WITH BUILT-IN GLASS SHELVING AND ORGANIZED APPAREL RACKS, THE FINAL DISPENSARY INTERIOR WAS A WARM, WELCOMING SPACE WELL-EQUIPPED TO HOST ITS CLIENTELE.