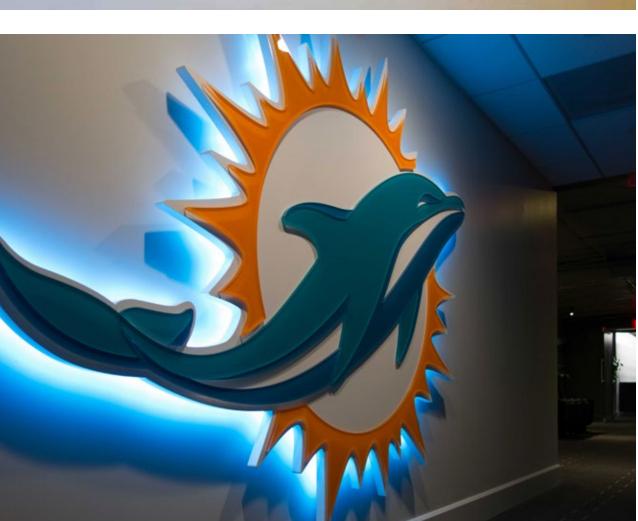

### ESPN X GAMES CORRIDOR (BRISTOL, CT)

THIS YEAR-LONG PROJECT FOR THE X GAMES CORRIDOR ON ESPN'S BRISTOL CAMPUS HEADQUARTERS FEATURES CANTILEVERED PANELS, VIDEO MONITORS, BACKLIT PANELS, AND DIRECTIONAL SOUND PROJECTORS.