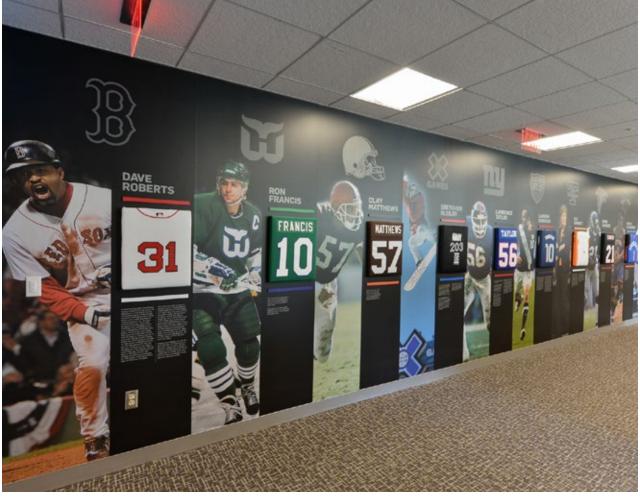

### ESPN X GAMES CORRIDOR (BRISTOL, CT)

THIS YEAR-LONG PROJECT FOR THE X GAMES CORRIDOR ON ESPN'S BRISTOL CAMPUS HEADQUARTERS FEATURES CANTILEVERED PANELS, VIDEO MONITORS, BACKLIT PANELS, AND DIRECTIONAL SOUND PROJECTORS.