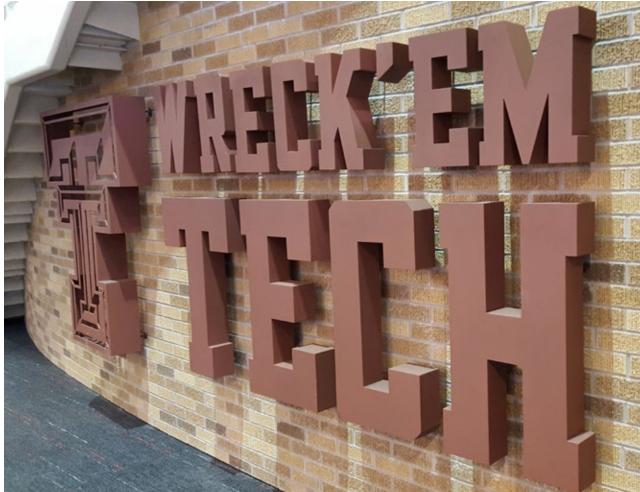

### 49 DEGREES / TEXAS TECH UNIVERSITY (LUBBOCK, TX)

3

all

LIVING UP TO ITS REPUTATION AS A SINGLE-SOURCE BRANDING PARTNER, BRITTENS WOOD AND METAL FABRICATION DIVISIONS SATISFIED THE UNIVERSITY'S WIDE RANGE OF DIMENSIONAL SIGNAGE NEEDS.