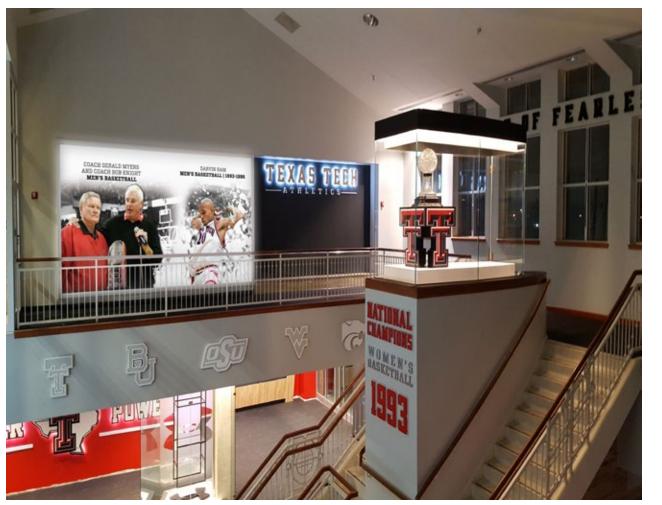

### 49 DEGREES / TEXAS TECH UNIVERSITY (LUBBOCK, TX)

3

all

LIVING UP TO ITS REPUTATION AS A SINGLE-SOURCE BRANDING PARTNER, BRITTENS WOOD AND METAL FABRICATION DIVISIONS SATISFIED THE UNIVERSITY'S WIDE RANGE OF DIMENSIONAL SIGNAGE NEEDS.