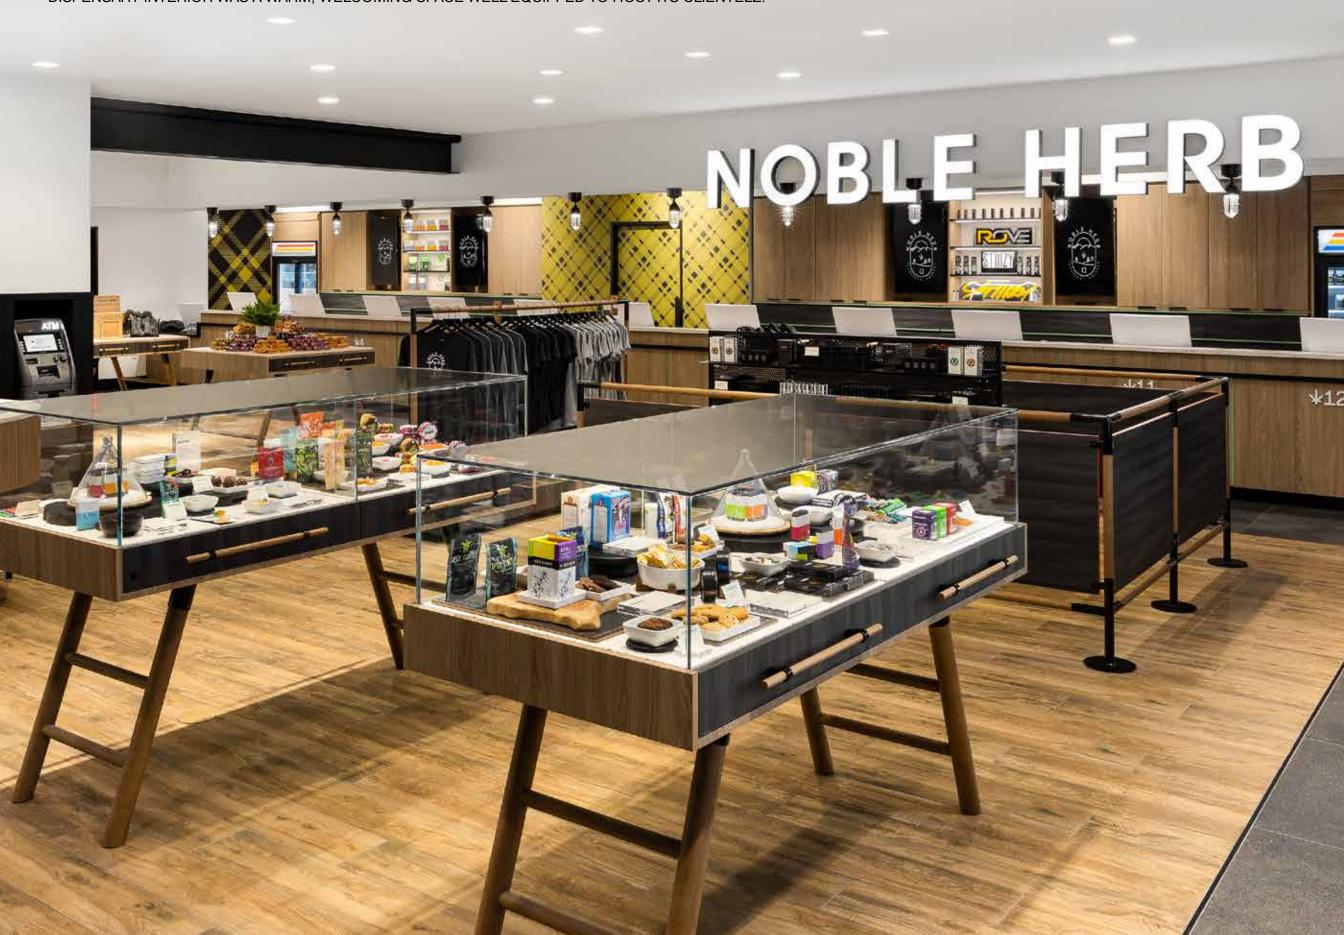

### **DISPENSARY INTERIORS (FLAGSTAFF, AZ)**

COMBINED WITH THE ATTRACTIVE ELEMENTS SUCH AS EXTERIOR DECORATIVE TRELLIS, OPEN-DISPLAY SHOWCASE TABLES, VENDOR DISPLAY CABINETS WITH BUILT-IN GLASS SHELVING AND ORGANIZED APPAREL RACKS, THE FINAL DISPENSARY INTERIOR WAS A WARM, WELCOMING SPACE WELL-EQUIPPED TO HOST ITS CLIENTELE.