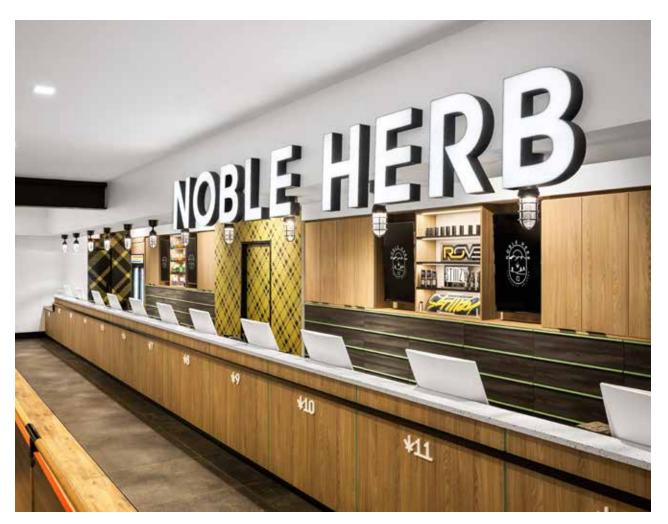

### **DISPENSARY INTERIORS (FLAGSTAFF, AZ)**

COMBINED WITH THE ATTRACTIVE ELEMENTS SUCH AS EXTERIOR DECORATIVE TRELLIS, OPEN-DISPLAY SHOWCASE TABLES, VENDOR DISPLAY CABINETS WITH BUILT-IN GLASS SHELVING AND ORGANIZED APPAREL RACKS, THE FINAL DISPENSARY INTERIOR WAS A WARM, WELCOMING SPACE WELL-EQUIPPED TO HOST ITS CLIENTELE.