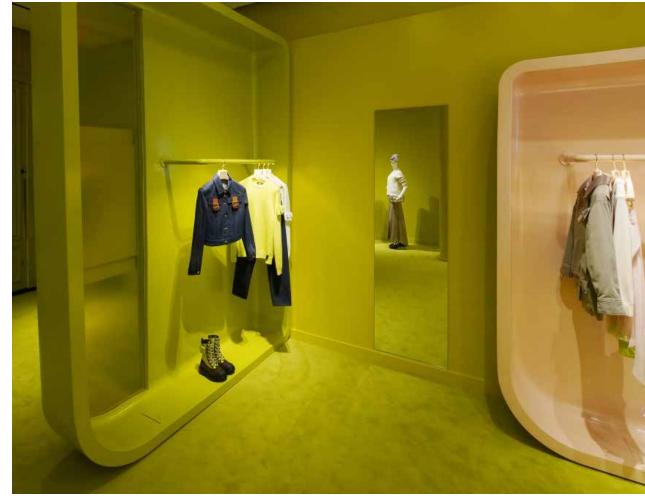

### **DISPENSARY INTERIORS (FLAGSTAFF, AZ)**

COMBINED WITH THE ATTRACTIVE ELEMENTS SUCH AS EXTERIOR DECORATIVE TRELLIS, OPEN-DISPLAY SHOWCASE TABLES, VENDOR DISPLAY CABINETS WITH BUILT-IN GLASS SHELVING AND ORGANIZED APPAREL RACKS, THE FINAL DISPENSARY INTERIOR WAS A WARM, WELCOMING SPACE WELL-EQUIPPED TO HOST ITS CLIENTELE.