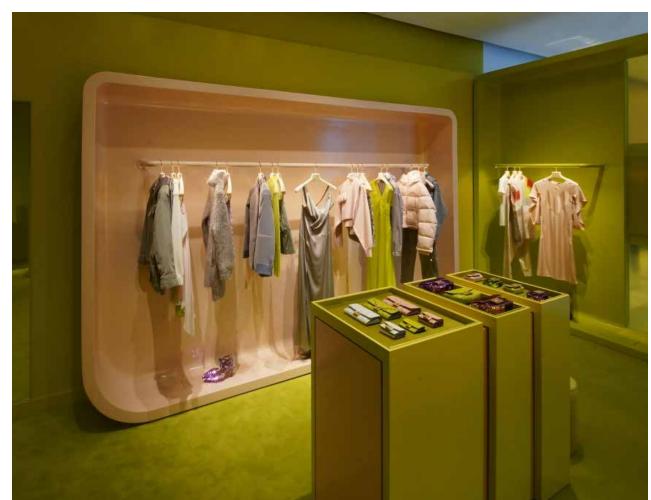

### **DISPENSARY INTERIORS (FLAGSTAFF, AZ)**

COMBINED WITH THE ATTRACTIVE ELEMENTS SUCH AS EXTERIOR DECORATIVE TRELLIS, OPEN-DISPLAY SHOWCASE TABLES, VENDOR DISPLAY CABINETS WITH BUILT-IN GLASS SHELVING AND ORGANIZED APPAREL RACKS, THE FINAL DISPENSARY INTERIOR WAS A WARM, WELCOMING SPACE WELL-EQUIPPED TO HOST ITS CLIENTELE.