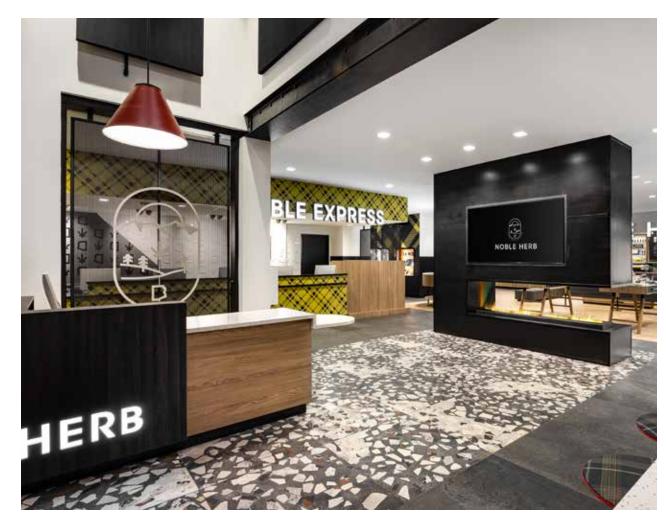

### **DISPENSARY INTERIORS (FLAGSTAFF, AZ)**

COMBINED WITH THE ATTRACTIVE ELEMENTS SUCH AS EXTERIOR DECORATIVE TRELLIS, OPEN-DISPLAY SHOWCASE TABLES, VENDOR DISPLAY CABINETS WITH BUILT-IN GLASS SHELVING AND ORGANIZED APPAREL RACKS, THE FINAL DISPENSARY INTERIOR WAS A WARM, WELCOMING SPACE WELL-EQUIPPED TO HOST ITS CLIENTELE.