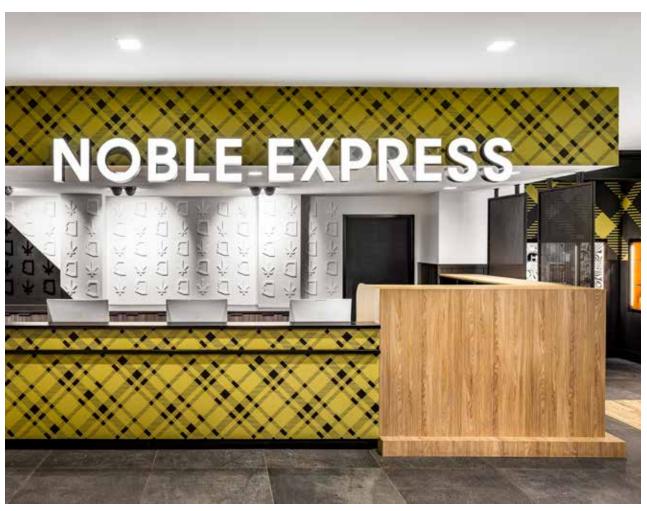

### **DISPENSARY INTERIORS (FLAGSTAFF, AZ)**

COMBINED WITH THE ATTRACTIVE ELEMENTS SUCH AS EXTERIOR DECORATIVE TRELLIS, OPEN-DISPLAY SHOWCASE TABLES, VENDOR DISPLAY CABINETS WITH BUILT-IN GLASS SHELVING AND ORGANIZED APPAREL RACKS, THE FINAL DISPENSARY INTERIOR WAS A WARM, WELCOMING SPACE WELL-EQUIPPED TO HOST ITS CLIENTELE.