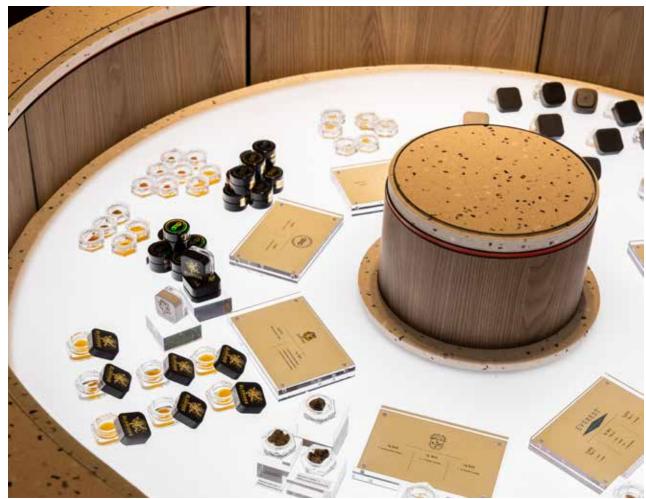

### **DISPENSARY INTERIORS (FLAGSTAFF, AZ)**

COMBINED WITH THE ATTRACTIVE ELEMENTS SUCH AS EXTERIOR DECORATIVE TRELLIS, OPEN-DISPLAY SHOWCASE TABLES, VENDOR DISPLAY CABINETS WITH BUILT-IN GLASS SHELVING AND ORGANIZED APPAREL RACKS, THE FINAL DISPENSARY INTERIOR WAS A WARM, WELCOMING SPACE WELL-EQUIPPED TO HOST ITS CLIENTELE.