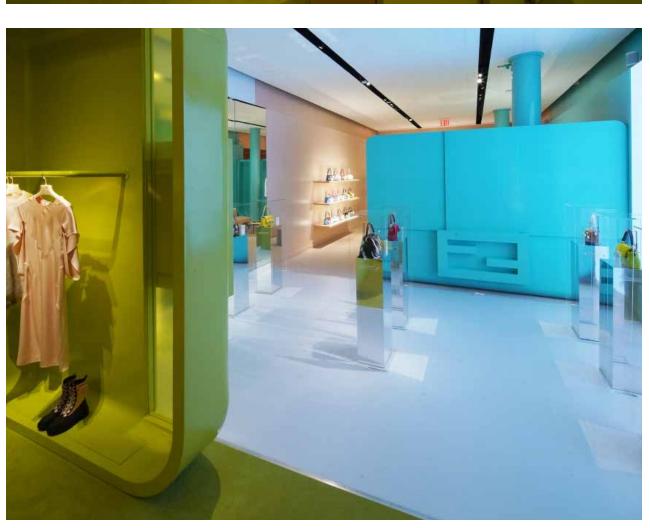

### **DISPENSARY INTERIORS (FLAGSTAFF, AZ)**

COMBINED WITH THE ATTRACTIVE ELEMENTS SUCH AS EXTERIOR DECORATIVE TRELLIS, OPEN-DISPLAY SHOWCASE TABLES, VENDOR DISPLAY CABINETS WITH BUILT-IN GLASS SHELVING AND ORGANIZED APPAREL RACKS, THE FINAL DISPENSARY INTERIOR WAS A WARM, WELCOMING SPACE WELL-EQUIPPED TO HOST ITS CLIENTELE.