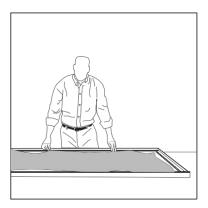

## STEP 2

Install the corners of the SEG frame first. Push the silicone beading in perpendicular to the frame with your fingers and then use a card to push in the fabric to give it a tight fit. Make sure each corner is snug before continuing.