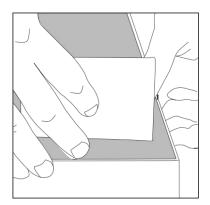

## STEP 2

Install the corners of the SEG frame first. Push the silicone beading in perpendicular to the frame with your fingers and then use a card to push in the fabric to give it a tight fit. Make sure each corner is snug before continuing.