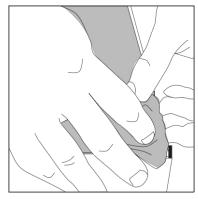

## STEP 2

Install the corners of the SEG frame first. Push the silicone beading in perpendicular to the frame with your fingers and then use a card to push in the fabric to give it a tight fit. Make sure each corner is snug before continuing.

## STEP 3

Once all the corners are inserted, press the beading into the center of the channel and work each side out towards the corners. This will make sure there is little to no wrinkling in the fabric. Use a card to make sure beading is tight in the channel.