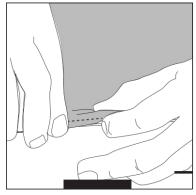

## STEP 3

Once all the corners are inserted, press the beading into the center of the channel and work each side out towards the corners. This will make sure there is little to no wrinkling in the fabric. Use a card to make sure beading is tight in the channel.