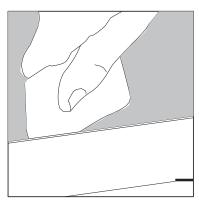

## STEP 2

Install the corners of the SEG frame first. Push the silicone beading in perpendicular to the frame with your fingers and then use a card to push in the fabric to give it a tight fit. Make sure each corner is snug before continuing.

## STEP 3

Once all the corners are inserted, press the beading into the center of the channel and work each side out towards the corners. This will make sure there is little to no wrinkling in the fabric. Use a card to make sure beading is tight in the channel.