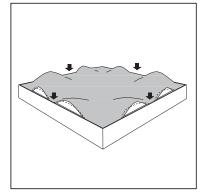

## STEP 3

Once all the corners are inserted, press the beading into the center of the channel and work each side out towards the corners. This will make sure there is little to no wrinkling in the fabric. Use a card to make sure beading is tight in the channel.