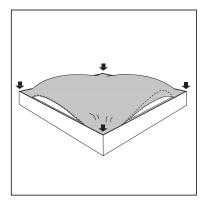

## STEP 1

Lay the frame flat on the floor. Please note the banner may appear smaller than the frame; it is produced this way to get a good fit and stretch. Our fabricators measure each banner before it leaves our shop to ensure that it was produced at the correct size.