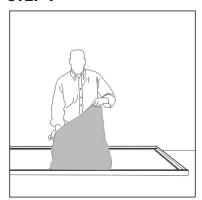

## STEP 1

Lay the frame flat on the floor. Please note the banner may appear smaller than the frame; it is produced this way to get a good fit and stretch. Our fabricators measure each banner before it leaves our shop to ensure that it was produced at the correct size.