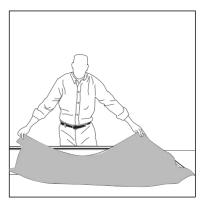

## STEP 3

Once all the corners are inserted, press the beading into the center of the channel and work each side out towards the corners. This will make sure there is little to no wrinkling in the fabric. Use a card to make sure beading is tight in the channel.