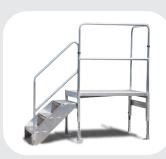

## osha steps

Sturdy and simple to implement, OSHA steps are the optimum choice for construction site safety. Made with approved steel

construction and available in standard 2-step or 3-step configuration in either 36" or 60" heights, these steps are integral to workplace safety.