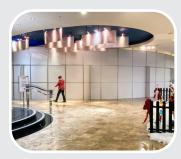

### modular temporary walls

Sometimes you need some space—create your own with modular temporary walls.

Lightweight, intuitive, and efficiently assembled (or disassembled) without specialized tools, our modular wall system is made to respond to an evolving development site, retail environment, business model, or changing workspace.