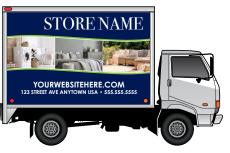

S



- PRINCIPAL COLOR
  Darker Color Recommended
- ACCENT COLOR
  Brighter Color Recommended
- · All colors are adjustable to your branding
- Sizing is adjustable to your truck size. 24' and 12' are shown to give an idea of graphic placement

- All text is optional and can be removed if desired
- Images shown are placeholders but can be purchased for \$10 per image, or you can choose or supply your own images
- Graphic placement on truck is approximate and will vary due to individual truck setup

# **GROUP A**

LONGER TRUCK SIDE (24' SHOWN)



# SHORTER TRUCK SIDE (12' SHOWN)



#### **REAR DOOR**



## **GROUP B**

LONGER TRUCK SIDE (24' SHOWN)



## SHORTER TRUCK SIDE (12' SHOWN)



#### **REAR DOOR**



# **GROUP C**

LONGER TRUCK SIDE (24' SHOWN)



## SHORTER TRUCK SIDE (12' SHOWN)



### **REAR DOOR**



# **GROUP D**

**LONGER TRUCK SIDE (24' SHOWN)** 



### SHORTER TRUCK SIDE (12' SHOWN)



#### **REAR DOOR**