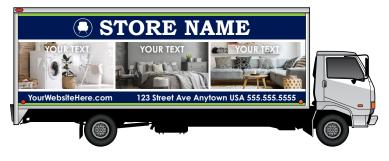

# TRUCKSKIN DESIGN OPTIONS

- PRINCIPAL COLOR
  Darker Color Recommended
- ACCENT COLOR
  Brighter Color Recommended
- · All colors are adjustable to your branding
- Sizing is adjustable to your truck size. 24' and 12' are shown to give an idea of graphic placement

- All text is optional and can be removed if desired
- Images shown are placeholders but can be purchased for \$10 per image, or you can choose or supply your own images
- Graphic placement on truck is approximate and will vary due to individual truck setup

# **GROUP A**

LONGER TRUCK SIDE (24' SHOWN)