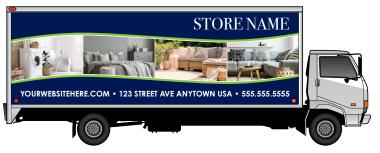

quirements

# TRUCKSKIN DESIGN OPTIONS



- PRINCIPAL COLOR
  Darker Color Recommended
- ACCENT COLOR
  Brighter Color Recommended
- · All colors are adjustable to your branding
- Sizing is adjustable to your truck size. 24' and 12' are shown to give an idea of graphic placement

- All text is optional and can be removed if desired
- Images shown are placeholders but can be purchased for \$10 per image, or you can choose or supply your own images
- Graphic placement on truck is approximate and will vary due to individual truck setup

# **GROUP A**

LONGER TRUCK SIDE (24' SHOWN)



# SHORTER TRUCK SIDE (12' SHOWN)



#### **REAR DOOR**



## **GROUP B**

LONGER TRUCK SIDE (24' SHOWN)



## SHORTER TRUCK SIDE (12' SHOWN)



#### **REAR DOOR**



# **GROUP C**

LONGER TRUCK SIDE (24' SHOWN)



## SHORTER TRUCK SIDE (12' SHOWN)



### **REAR DOOR**



# **GROUP D**

**LONGER TRUCK SIDE (24' SHOWN)** 



### SHORTER TRUCK SIDE (12' SHOWN)



#### **REAR DOOR**