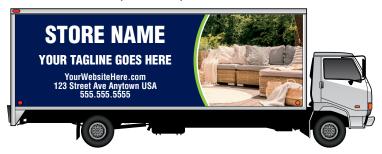

r Color Recommended
- · All colors are adjustable to your branding
- Sizing is adjustable to your truck size. 24' and 12' are shown to give an idea of graphic placement

- All text is optional and can be removed if desired
- Images shown are placeholders but can be purchased for \$10 per image, or you can choose or supply your own images
- Graphic placement on truck is approximate and will vary due to individual truck setup

# **GROUP A**

LONGER TRUCK SIDE (24' SHOWN)



# SHORTER TRUCK SIDE (12' SHOWN)



#### **REAR DOOR**



## **GROUP B**

LONGER TRUCK SIDE (24' SHOWN)



## SHORTER TRUCK SIDE (12' SHOWN)



#### **REAR DOOR**



# **GROUP C**

LONGER TRUCK SIDE (24' SHOWN)



## SHORTER TRUCK SIDE (12' SHOWN)



### **REAR DOOR**



# **GROUP D**

**LONGER TRUCK SIDE (24' SHOWN)** 



### SHORTER TRUCK SIDE (12' SHOWN)



#### **REAR DOOR**