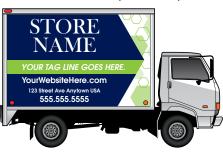

# SHORTER TRUCK SIDE (12' SHOWN)

## SHORTER TRUCK SIDE (12' SHOWN)

### SHORTER TRUCK SIDE (12' SHOWN)