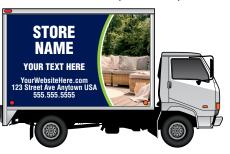

# TRUCKSKIN DESIGN OPTIONS

- PRINCIPAL COLOR
  Darker Color Recommended
- ACCENT COLOR
  Brighter Color Recommended
- · All colors are adjustable to your branding
- Sizing is adjustable to your truck size. 24' and 12' are shown to give an idea of graphic placement

- All text is optional and can be removed if desired
- Images shown are placeholders but can be purchased for \$10 per image, or you can choose or supply your own images
- Graphic placement on truck is approximate and will vary due to individual truck setup

# **GROUP A**

LONGER TRUCK SIDE (24' SHOWN)