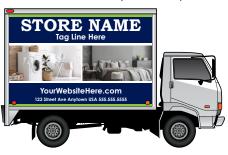

# TRUCKSKIN DESIGN OPTIONS

- PRINCIPAL COLOR
  Darker Color Recommended
- ACCENT COLOR
  Brighter Color Recommended
- · All colors are adjustable to your branding
- Sizing is adjustable to your truck size. 24' and 12' are shown to give an idea of graphic placement

- All text is optional and can be removed if desired
- Images shown are placeholders but can be purchased for \$10 per image, or you can choose or supply your own images
- Graphic placement on truck is approximate and will vary due to individual truck setup

## **GROUP B**

LONGER TRUCK SIDE (24' SHOWN)