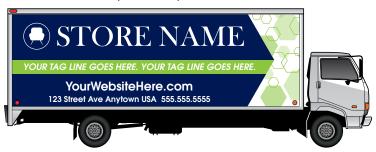

# **GROUP A**

LONGER TRUCK SIDE (24' SHOWN)

## **GROUP B**

LONGER TRUCK SIDE (24' SHOWN)

# **GROUP C**

LONGER TRUCK SIDE (24' SHOWN)

# **GROUP D**

**LONGER TRUCK SIDE (24' SHOWN)** 