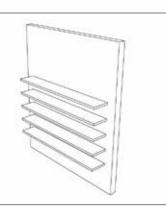

## **Floating Shelves**

DW-2

- + Modular design to fit any space
- + Hidden Shelf Brackets
- + Under Shelf LED options available

Uses: Merchandise, Apparel.

Other Products: Check-In Desks, Pass Through Drawers, Secure Storage, Back of House Solutions, Wall Coverings, Custom Millwork