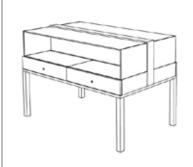

### **Showcase Tables**

FX-03

- + Double-Sided Display
- + Storage Drawers with Locks
- + Powder Coated Metal Frame

Uses: Flowers, Concentrates, Edibles, Small to medium Merchandise