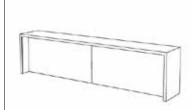

#### **Wall Displays**

FX-05

- + Wall Mounted Cabinets with glass shelves
- + Optional Light box with interchangeable signage
- + Locking or Non Locking options

Uses: Vendor Spotlights, Small to medium Merchandise