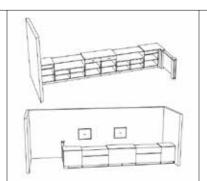

## **Floating Shelves**

DW-2

- + Modular design to fit any space
- + Hidden Shelf Brackets
- + Under Shelf LED options available

Uses: Merchandise, Apparel.

Other Products: Check-In Desks, Pass Through Drawers, Secure Storage, Back of House Solutions, Wall Coverings, Custom Millwork