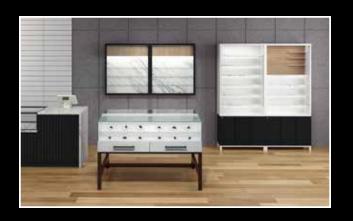

#### **Point-of-Sale Stations**

FX-01

- + Modular Cabinets to fit any space
- Glass Displays with LED Options
- + Cash Drawer Storage

Uses: POS Equipment - Power and Data. Edibles. Impulse Purchases. Flower.

#### **Wall Displays**

FX-05

- + Wall Mounted Cabinets with glass shelves
- + Optional Light box with interchangeable signage
- + Locking or Non Locking options

Uses: Vendor Spotlights, Small to medium Merchandise

# **Tall Cabinet Displays**

FX-07

- + Configurable backwall cabinets to display any product
- + LED options available
- + Secure Storage Drawers

Uses: Concentrates, Edibles, Medium to large z

#### **Flower Bars**

FX-09

- + All Sizing Available
- + Solid Surface or Laminate Countertops
- + Secure Tethering

Uses: Uses: Flower, Merchandise.

### **Showcase Tables**

FX-03

- + Double-Sided Display
- + Storage Drawers with Locks
- + Powder Coated Metal Frame

Uses: Flowers, Concentrates, Edibles, Small to medium Merchandise