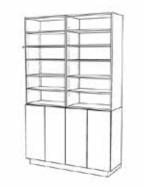

# **Tall Cabinet Displays**

FX-07

- + Configurable backwall cabinets to display any product
- + LED options available
- + Secure Storage Drawers

Uses: Concentrates, Edibles, Medium to large z