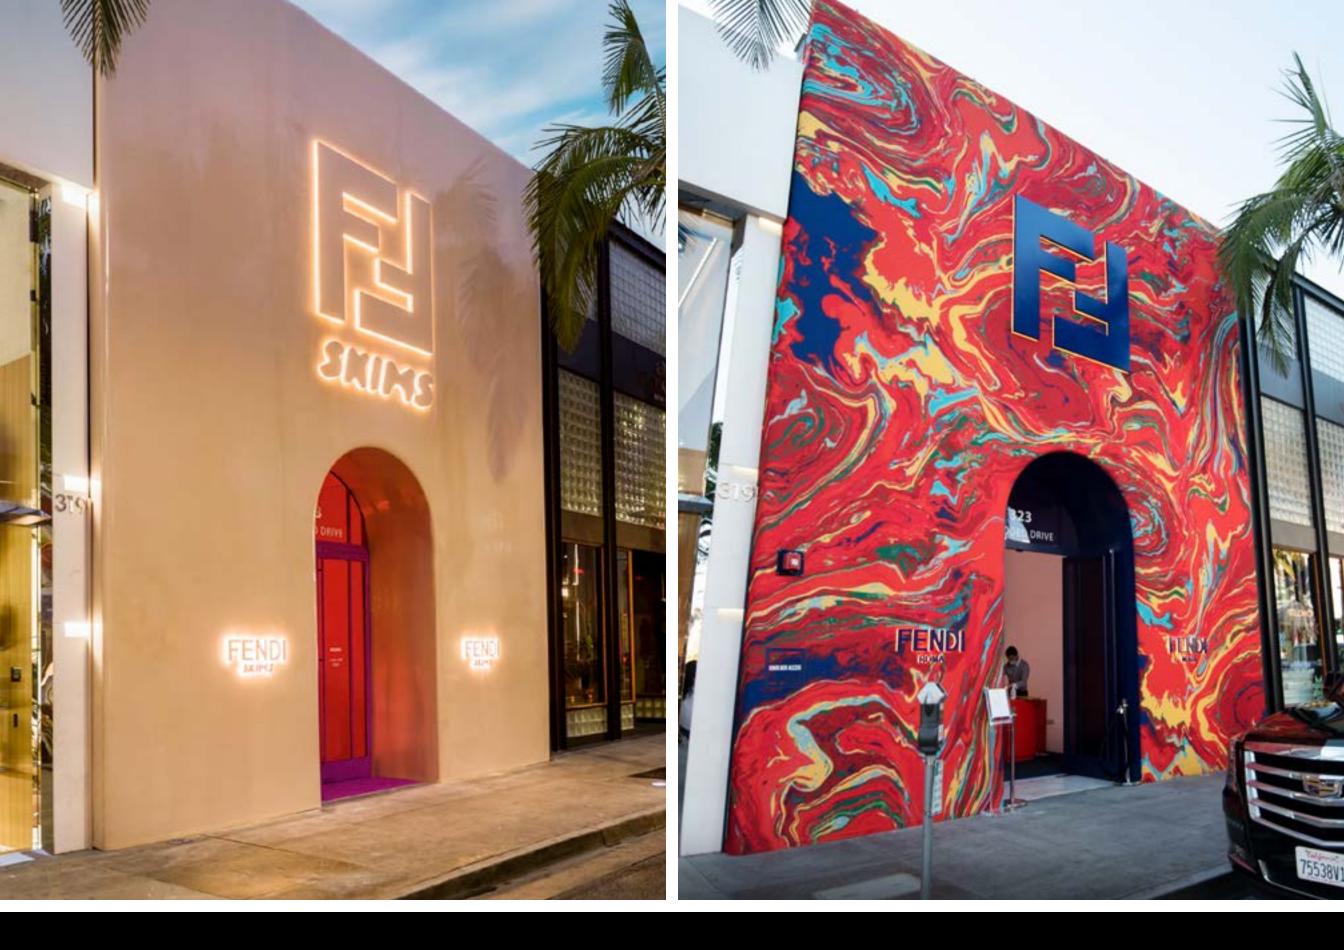

CUSTOMER: FENDI RODEO DRIVE ARCHITECT/DESIGNER: IC-YA LOCATION: 201 N RODEO DR, BEVERLY HILLS, CA SERVICES PROVIDED: BUILDING FAÇADE SYSTEM UTILIZES CUSTOM SCULPTED FOAM3D™, BUMPED OUT APPROXIMATELY A HALF-FOOT FROM THE EXISTING STRUCTURE, AND THEN SHAPED TO CREATE THE DESIRED MONOLITHIC FORM.

LOCATION: FENDI SOHO | 99 GREENE ST, NEW YORK, NY SERVICES PROVIDED: FOAM3D AND CUSTOM MILLWORK COMBINE TO FORM MERCHANDISE FIXTURES IN NYC AND BEVERLY HILLS.

CUSTOMER: NOBLE HERB ARCHITECT/DESIGNER: HIGH ROAD DESIGN STUDIO LOCATION: FLAGSTAFF, AZ SERVICES PROVIDED: SPACE PLANNING, BUDGET DEVELOPMENT, FIXTURE DESIGN, CUSTOM MILLWORK, BRANDING/SIGNAGE, METALWORK, INSTALLATION