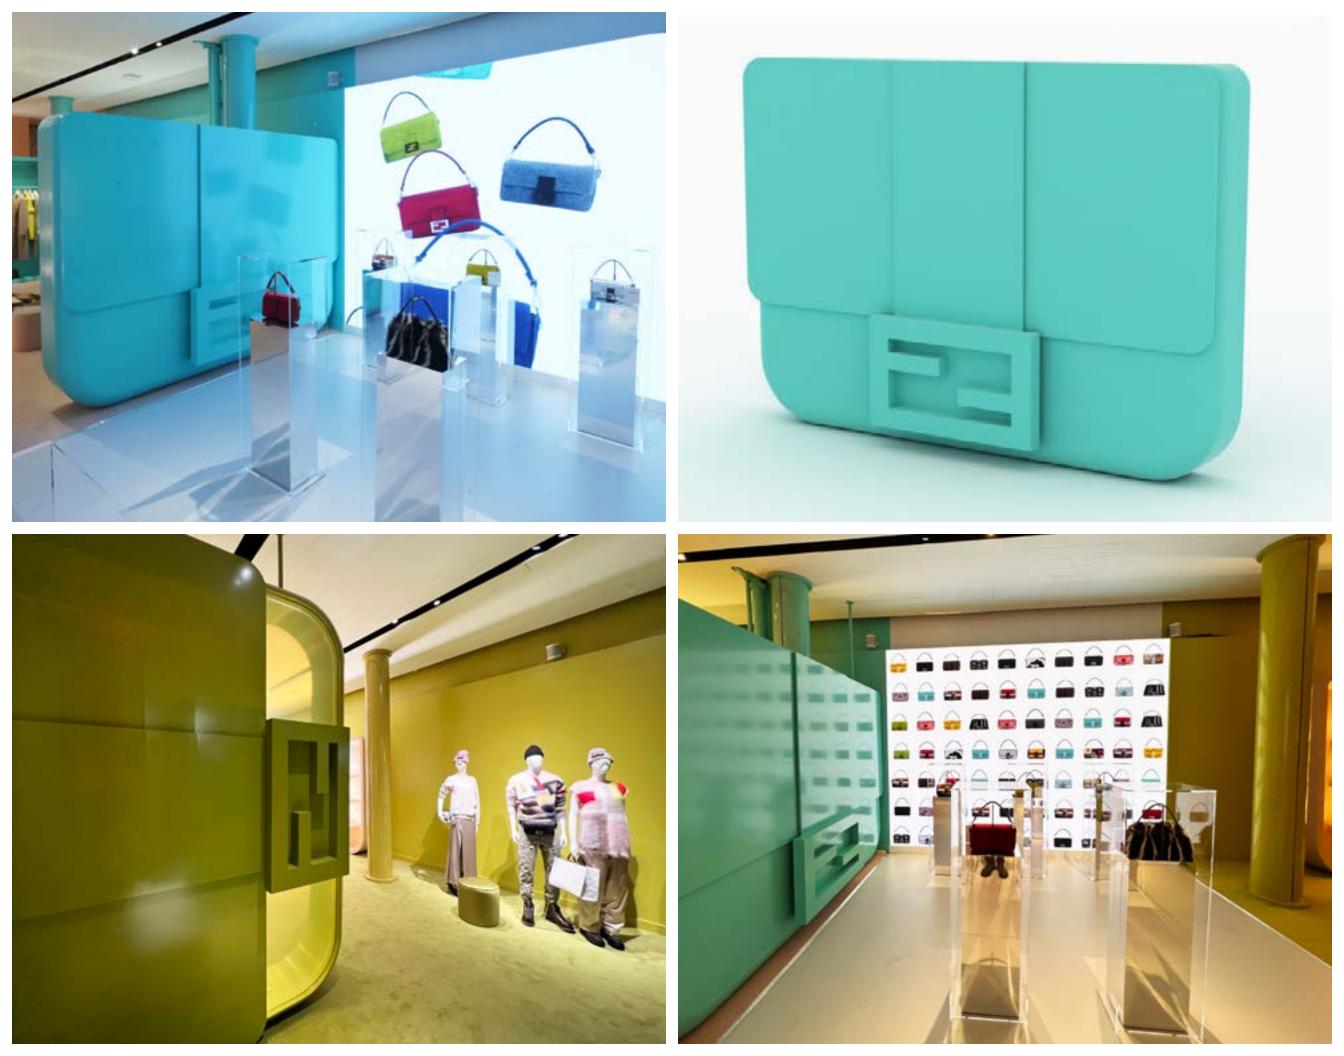

CUSTOMER: FENDI RODEO DRIVE ARCHITECT/DESIGNER: IC-YA LOCATION: 201 N RODEO DR, BEVERLY HILLS, CA SERVICES PROVIDED: BUILDING FAÇADE SYSTEM UTILIZES CUSTOM SCULPTED FOAM3D™, BUMPED OUT APPROXIMATELY A HALF-FOOT FROM THE EXISTING STRUCTURE, AND THEN SHAPED TO CREATE THE DESIRED MONOLITHIC FORM.

LOCATION: FENDI SOHO | 99 GREENE ST, NEW YORK, NY SERVICES PROVIDED: FOAM3D AND CUSTOM MILLWORK COMBINE TO FORM MERCHANDISE FIXTURES IN NYC AND BEVERLY HILLS.

CUSTOMER: NOBLE HERB ARCHITECT/DESIGNER: HIGH ROAD DESIGN STUDIO LOCATION: FLAGSTAFF, AZ SERVICES PROVIDED: SPACE PLANNING, BUDGET DEVELOPMENT, FIXTURE DESIGN, CUSTOM MILLWORK, BRANDING/SIGNAGE, METALWORK, INSTALLATION