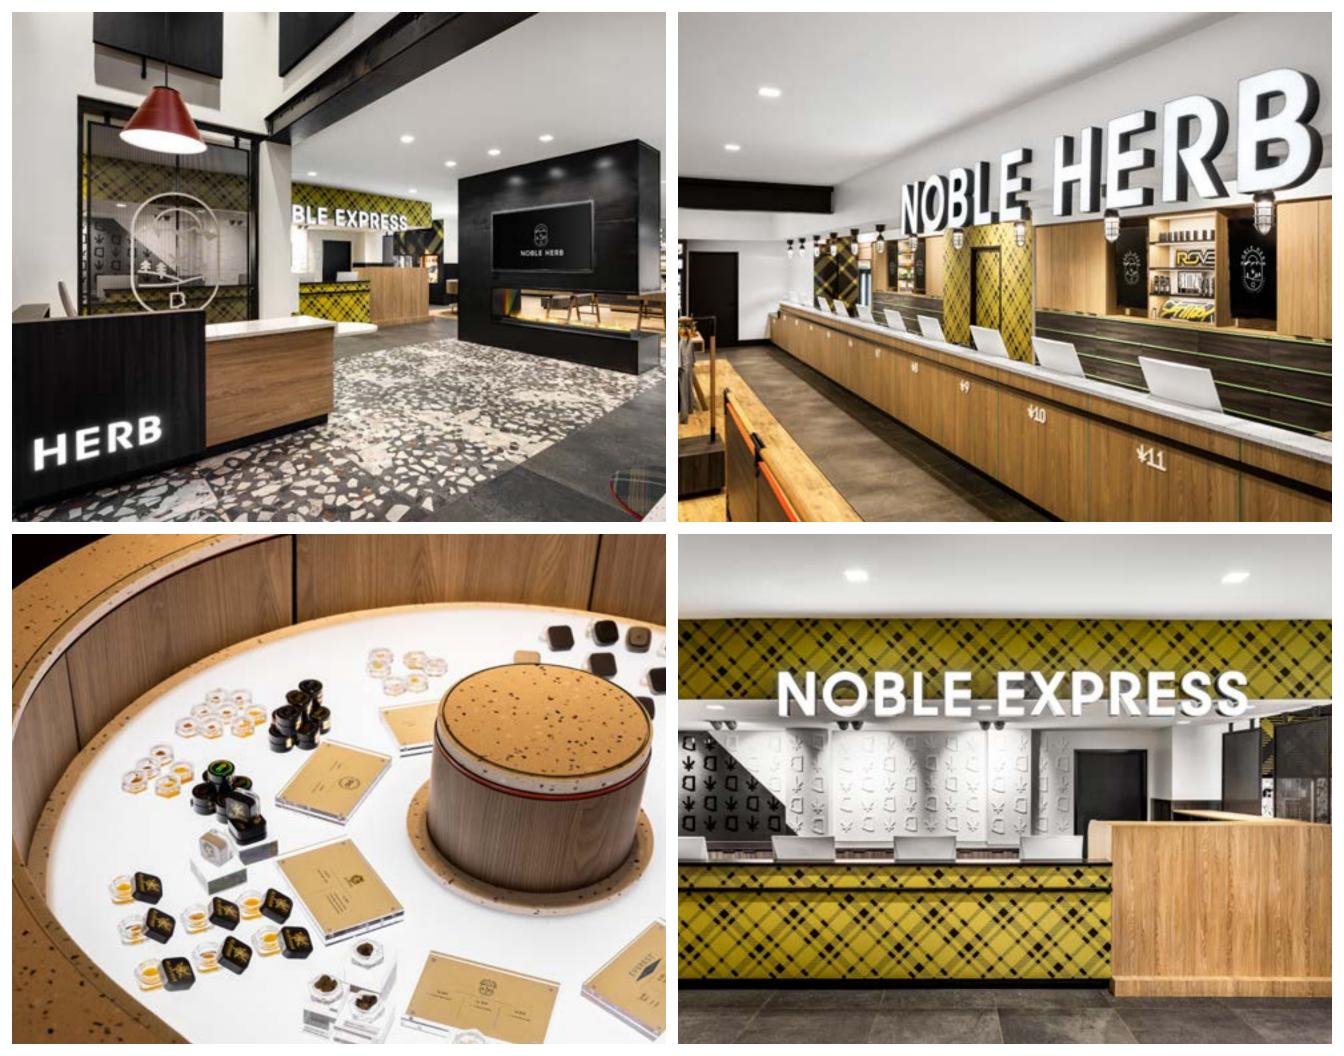

LOCATION: FENDI SOHO | 99 GREENE ST, NEW YORK, NY SERVICES PROVIDED: FOAM3D AND CUSTOM MILLWORK COMBINE TO FORM MERCHANDISE FIXTURES IN NYC AND BEVERLY HILLS.

CUSTOMER: NOBLE HERB ARCHITECT/DESIGNER: HIGH ROAD DESIGN STUDIO LOCATION: FLAGSTAFF, AZ SERVICES PROVIDED: SPACE PLANNING, BUDGET DEVELOPMENT, FIXTURE DESIGN, CUSTOM MILLWORK, BRANDING/SIGNAGE, METALWORK, INSTALLATION