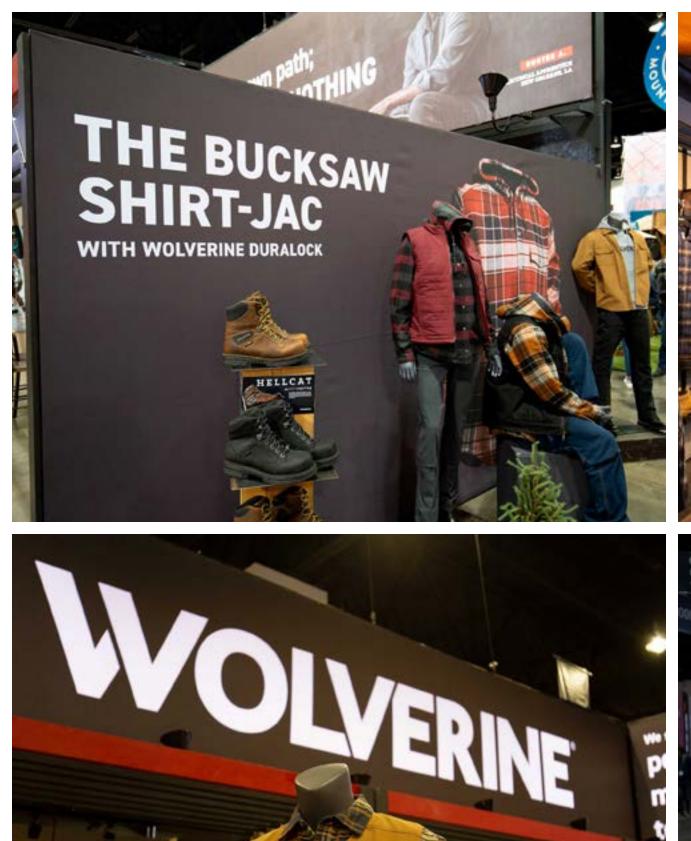

CUSTOMER: WOLVERINE ARCHITECT/DESIGNER: WOLVERINE LOCATION: THE OUTDOOR RETAILER 'SNOW SHOW' (DENVER, CO) SERVICES PROVIDED: SEAMLESS SEG FABRIC FRAMES WHILE ALSO SERVING AS WOLVERINE'S SINGLE-SOURCE PARTNER FOR ALL ITS OTHER MOST IMPORTANT SIGNAGE NEEDS.