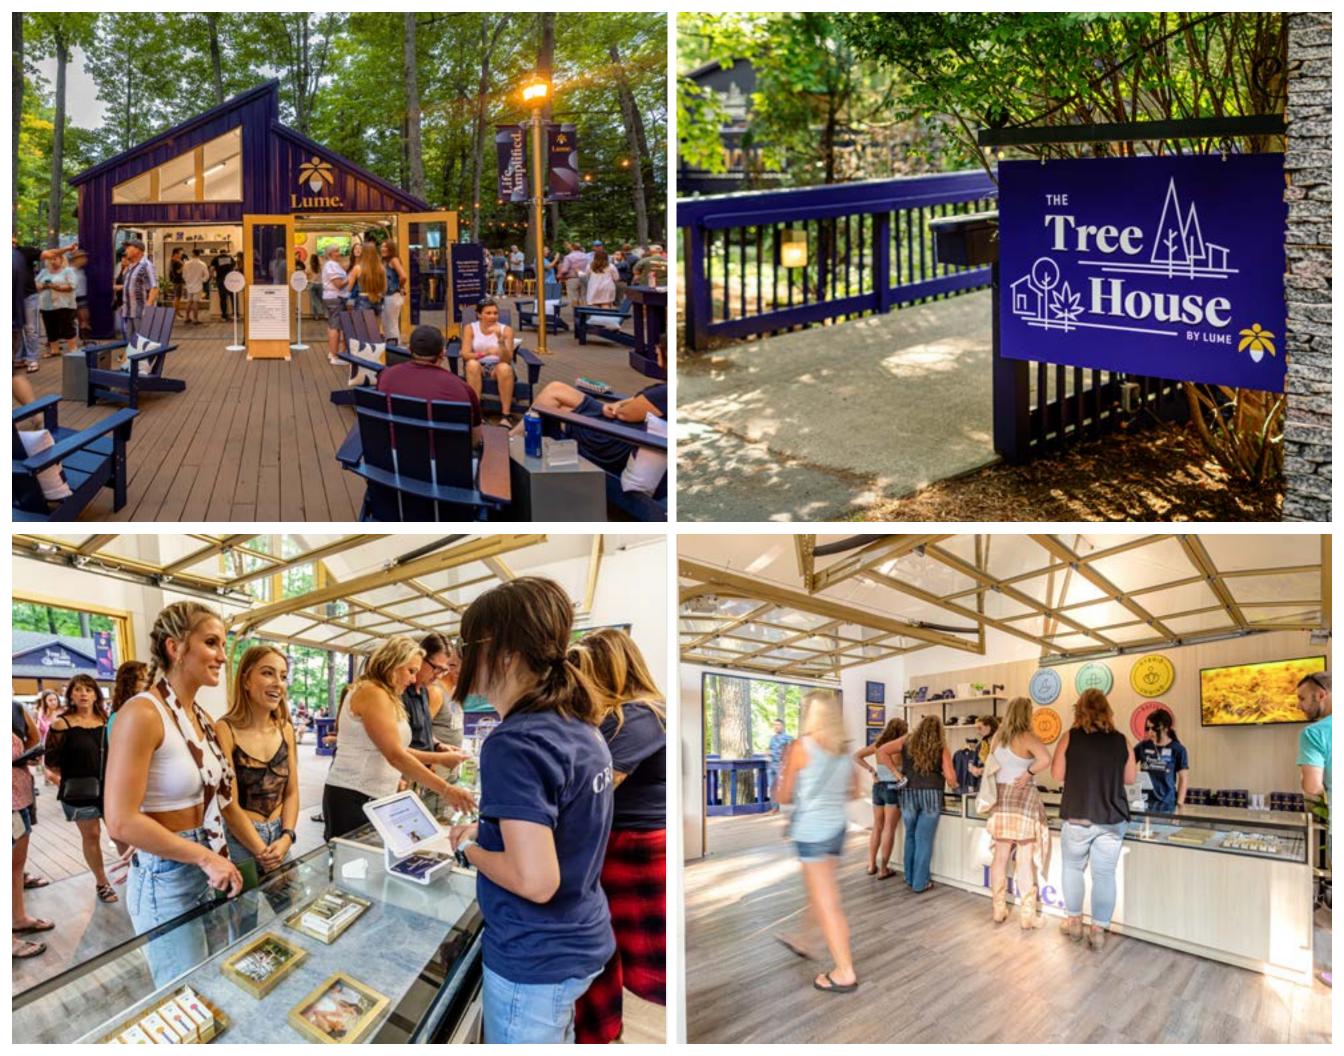

n path;

611

AT NOTHING

LOCATION: PINE KNOB MUSIC THEATRE (CLARKSTON, MI) SERVICES PROVIDED: INTERIOR & EXTERIOR DESIGN, CUSTOM POS STATION, BANNERSAVER® HARDWARE, FULL INSTALL (INCLUDING THE BUILDING STRUCTURE), CUSTOM SIGNAGE