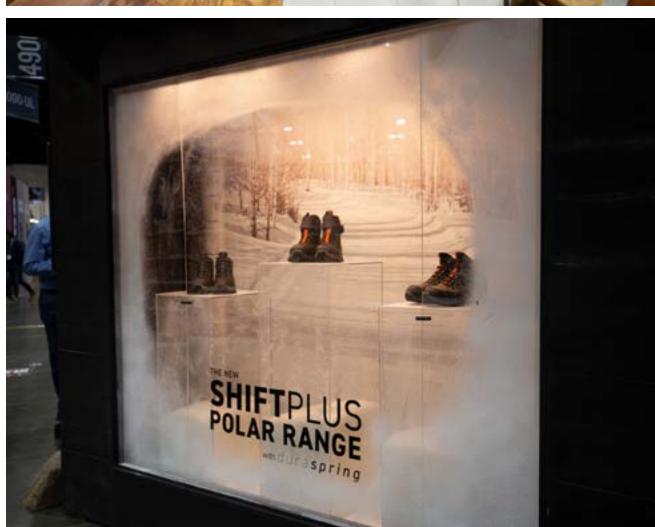

CUSTOMER: WOLVERINE ARCHITECT/DESIGNER: WOLVERINE LOCATION: THE OUTDOOR RETAILER 'SNOW SHOW' (DENVER, CO) SERVICES PROVIDED: SEAMLESS SEG FABRIC FRAMES WHILE ALSO SERVING AS WOLVERINE'S SINGLE-SOURCE PARTNER FOR ALL ITS OTHER MOST IMPORTANT SIGNAGE NEEDS.