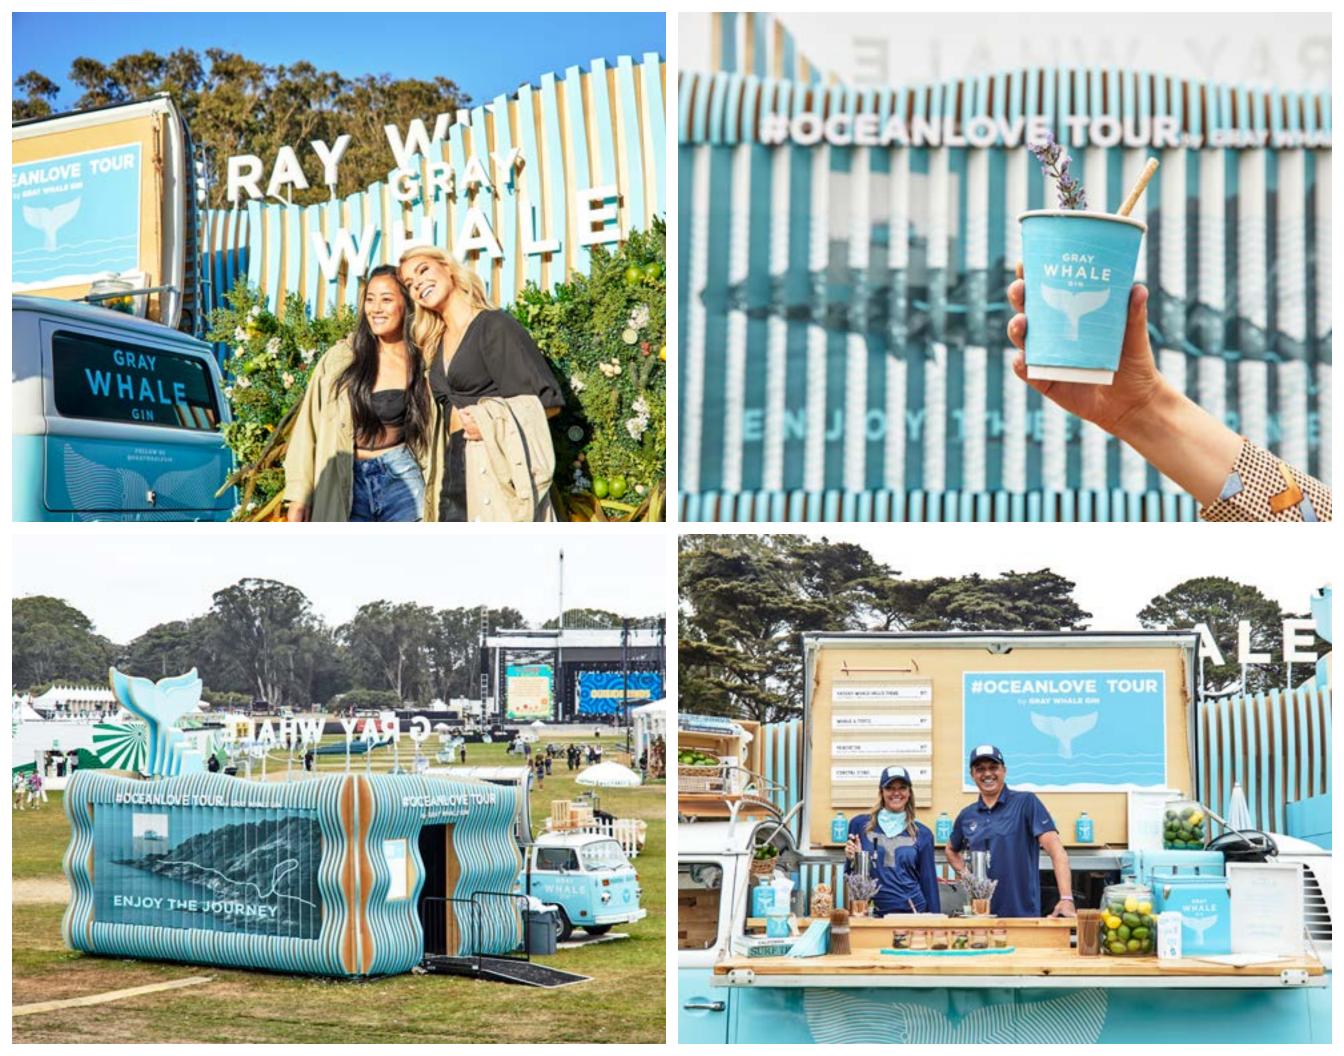

CUSTOMER: GRAY WHALE GIN ARCHITECT/DESIGNER: AMPLIFIED MARKETING LOCATION: OCEAN LOVE TOUR 2022 (MULTIPLE LOCATIONS) SERVICES PROVIDED: THIS SLEEK VOLKSWAGON BUS-TURNED-BAR WAS BACKDROPPED BY A MODIFIED SHIPPING CONTAINER THAT TRANSFORMED INTO AN IMMERSIVE BRAND INSTALLATION.