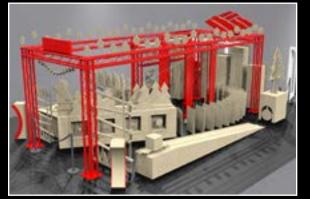

n path;

611

AT NOTHING

LOCATION: PINE KNOB MUSIC THEATRE (CLARKSTON, MI) SERVICES PROVIDED: INTERIOR & EXTERIOR DESIGN, CUSTOM POS STATION, BANNERSAVER® HARDWARE, FULL INSTALL (INCLUDING THE BUILDING STRUCTURE), CUSTOM SIGNAGE