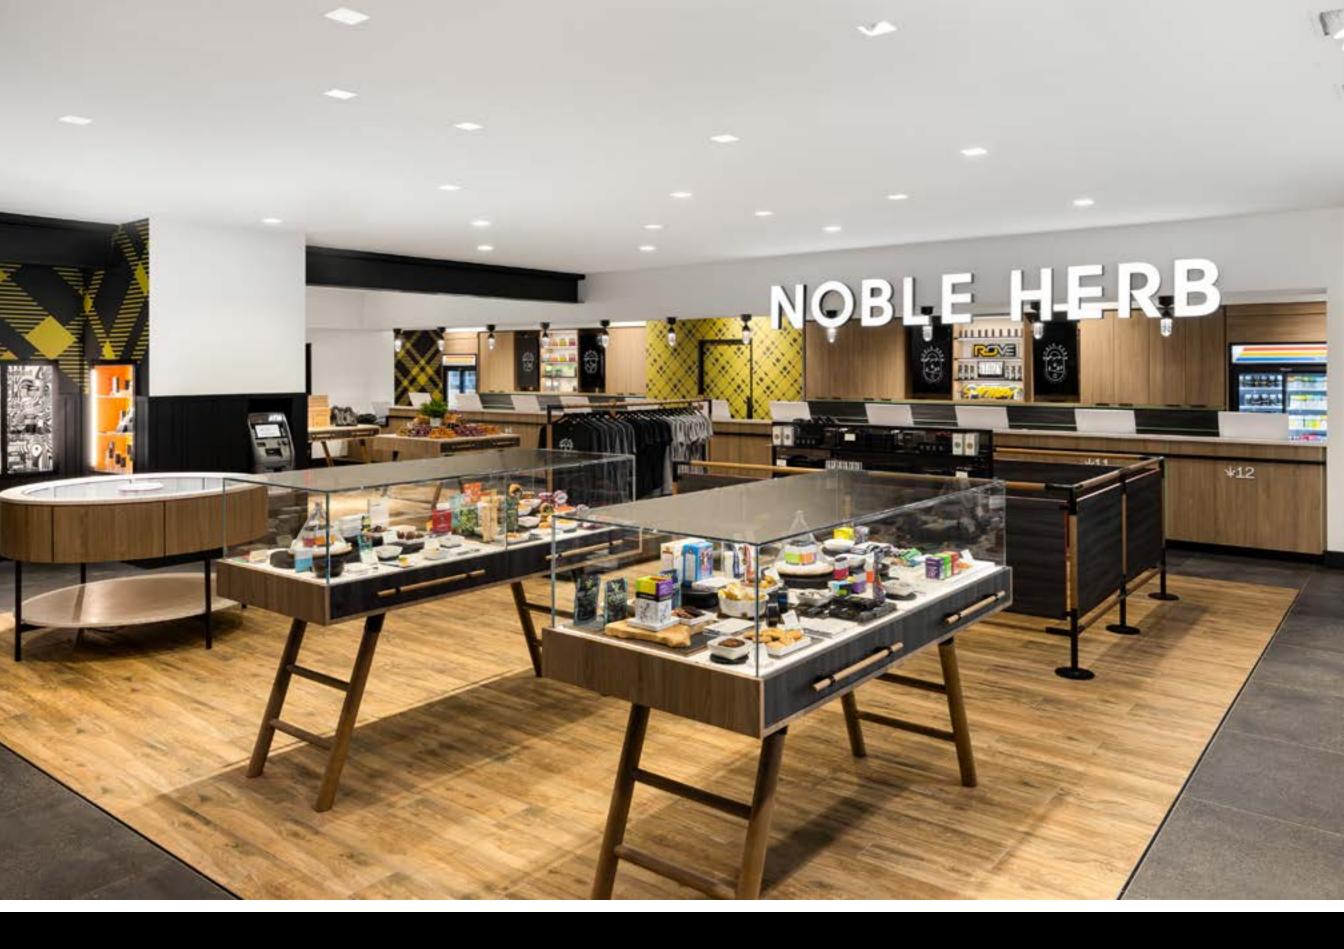

LOCATION: FENDI SOHO | 99 GREENE ST, NEW YORK, NY SERVICES PROVIDED: FOAM3D AND CUSTOM MILLWORK COMBINE TO FORM MERCHANDISE FIXTURES IN NYC AND BEVERLY HILLS.

CUSTOMER: NOBLE HERB ARCHITECT/DESIGNER: HIGH ROAD DESIGN STUDIO LOCATION: FLAGSTAFF, AZ SERVICES PROVIDED: SPACE PLANNING, BUDGET DEVELOPMENT, FIXTURE DESIGN, CUSTOM MILLWORK, BRANDING/SIGNAGE, METALWORK, INSTALLATION