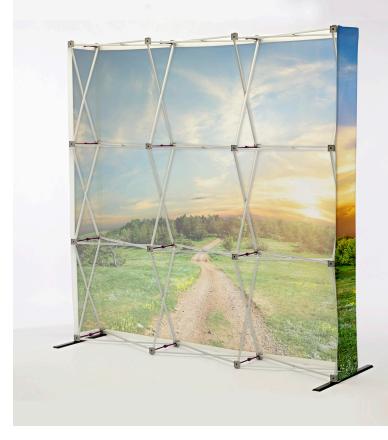

Super-sturdy yet lightweight, the Pop up banner display has an anodized aluminum tube and accordion-style frame fold for compact transport/storage. Cover with a luxurious fabric wraparound banner (within-mold Velcro® edges) when fully open to create a 7.5- or 10feet wide background display with 29-inches of depth.

## **TOP PRODUCT BENEFITS**

- + Create a bigger impact while on the go
- + Easily transported, rolling carrying case included
- + Quick to assemble no tools required
- + Cover with a luxurious fabric wraparound banner (within-mold Velcro® edges)
- Anodized aluminum tubes expand from to a 7.5'-10'- wide background display with 29-inches of depth.