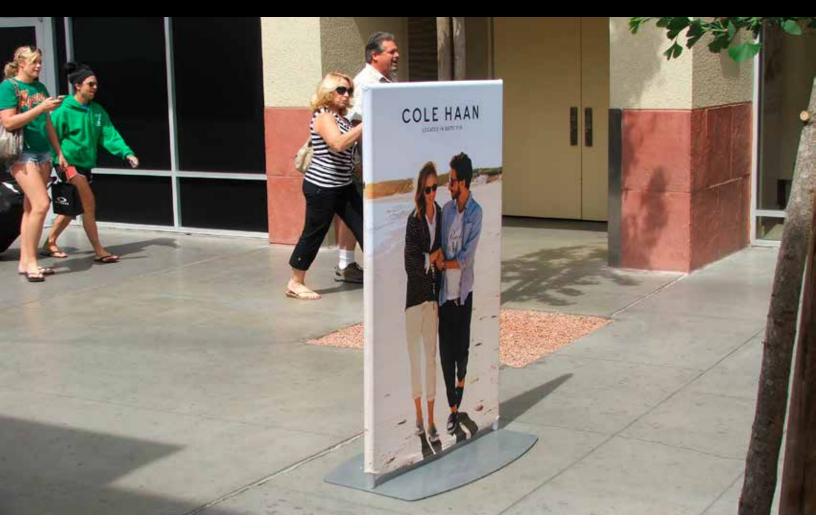

## **OUTDOOR BANNER STAND**

#### ADDITIONAL INFORMATION

Your hassle-free solution for messaging with high-end visual appeal. Our heavy-duty standee is a custom, double-sided banner display that sets up in minutes and—when paired with our beautiful, pillowcase fabric banners—delivers eye-catching media that's quick to change out and perfectly tensioned every time.

Simply pull the old banner off and slide a new one over the standee's frame. Luxurious fabric pillowcase media delivers a sleek, borderless presentation. Sturdy yet elegant construction makes it perfect for exterior use in shopping areas or at special events.

#### **TOP PRODUCT BENEFITS**

- Eliminates "waviness" and makes displays smooth and flat
- + Fabric completely eliminating sags or glare
- + Durable for use both indoors and outdoors