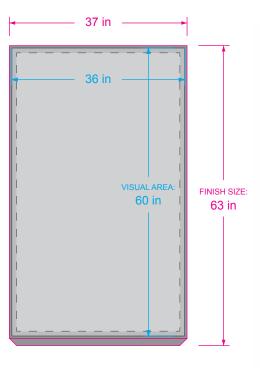

### **PILLOWCASE BANNER TEMPLATE**

FINISH SIZE: 63" H x 37" W

Dashed line indicates the safety area (58" H x 34" W). Solid line indicates the visual image of the banner. Outside edge indicates additional material added for fabrication.