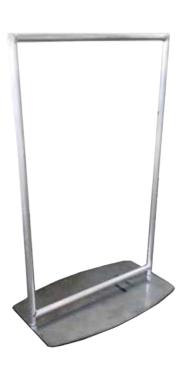

# **OUTDOOR BANNER STAND**

#### ADDITIONAL INFORMATION

Your hassle-free solution for messaging with high-end visual appeal. Our heavy-duty standee is a custom, double-sided banner display that sets up in minutes and—when paired with our beautiful, pillowcase fabric banners—delivers eye-catching media that's quick to change out and perfectly tensioned every time.

Simply pull the old banner off and slide a new one over the standee's frame. Luxurious fabric pillowcase media delivers a sleek, borderless presentation. Sturdy yet elegant construction makes it perfect for exterior use in shopping areas or at special events.

#### **TOP PRODUCT BENEFITS**

- Eliminates "waviness" and makes displays smooth and flat
- + Fabric completely eliminating sags or glare
- + Durable for use both indoors and outdoors