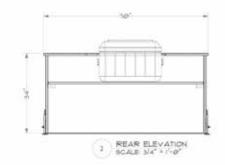

# <text>

THE BOX COOLER FIXTURE (18) UNTS REGURED COOLER DIMENSIONS 28.4°L × 19.8°U × 115°H

ROCKET fortgage classic 3 ISOMETRIC

b LEVELER DETAIL

ISHH PLTUDOD CORE U/ CARE LEVELER ADDENDLY 7" UD HUND UNDE HENCL BLACK AND, P-CHAR CAPTURES DIROND / Me" BLK DIBOND FROM PANEL / DIRECT PRINT