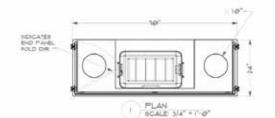

# <text>

THE BOX COOLER FIXTURE (18) UNTS REGURED COOLER DIMENSIONS 28.4°L × 19.8°U × 115°H

ROCKET fortgage classic 3 ISOMETRIC

b LEVELER DETAIL

ISHH PLTUDOD CORE U/ CARE LEVELER ADDENDLY 7" UD HUND UNDE HENCL BLACK AND, P-CHAR CAPTURES DIROND / Me" BLK DIBOND FROM PANEL / DIRECT PRINT