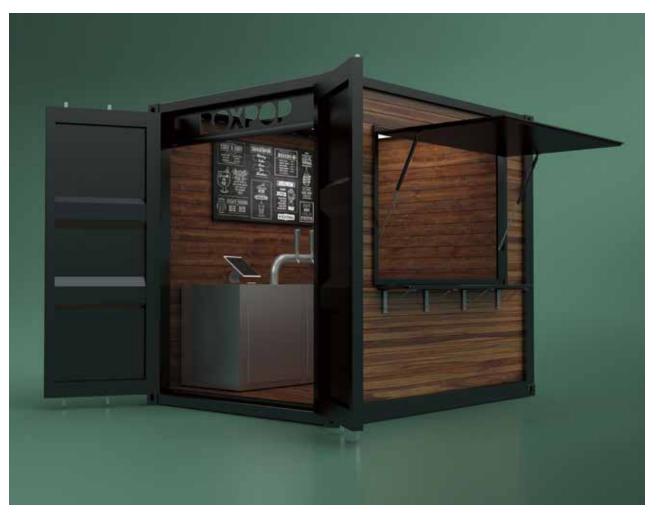

# <text>

THE BOX COOLER FIXTURE (18) UNTS REGURED COOLER DIMENSIONS 28.4°L × 19.8°U × 115°H

ROCKET fortgage classic 3 ISOMETRIC

b LEVELER DETAIL

ISHH PLTUDOD CORE U/ CARE LEVELER ADDENDLY 7" UD HUND UNDE HENCL BLACK AND, P-CHAR CAPTURES DIROND / Me" BLK DIBOND FROM PANEL / DIRECT PRINT