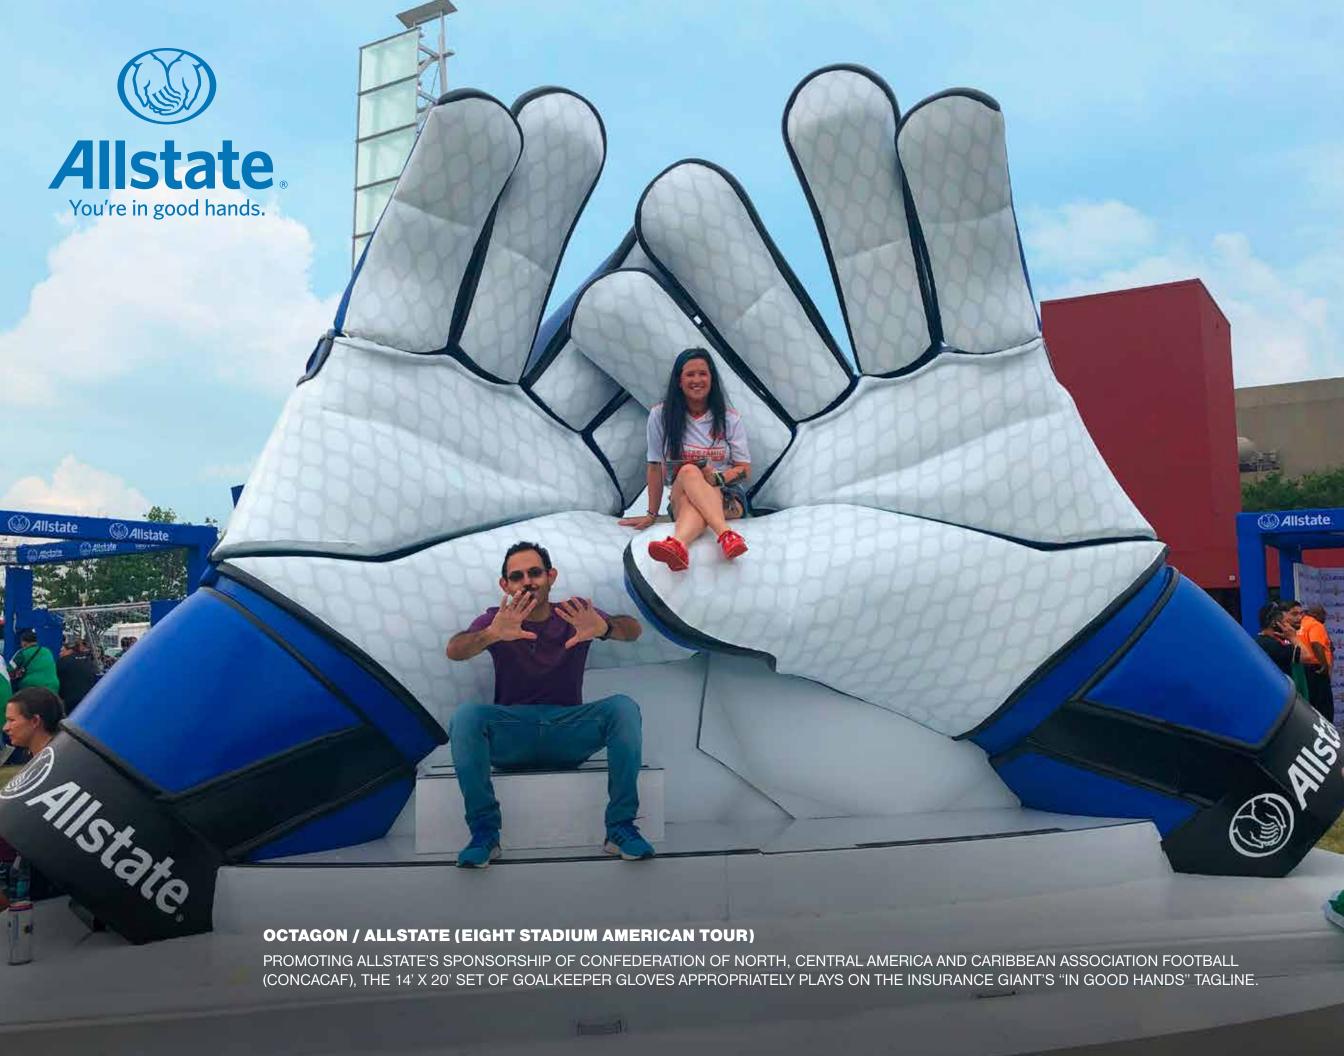

#### Selfie Signs™

**UNLEASH THE** POWER OF THE CROWD

With Selfie Signs, you can effortlessly create incredibly interactive and highly shareable social advertising experiences for customers, fans, and event attendees! Selfie Signs are hand-crafted, affordable and perfect for photo opportunities and viral shares on social media.