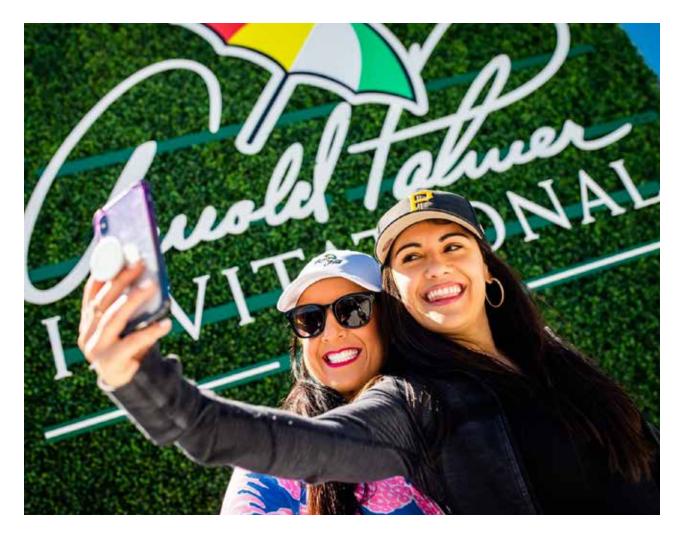

#### Selfie Signs™

**UNLEASH THE** POWER OF THE CROWD

With Selfie Signs, you can effortlessly create incredibly interactive and highly shareable social advertising experiences for customers, fans, and event attendees! Selfie Signs are hand-crafted, affordable and perfect for photo opportunities and viral shares on social media.