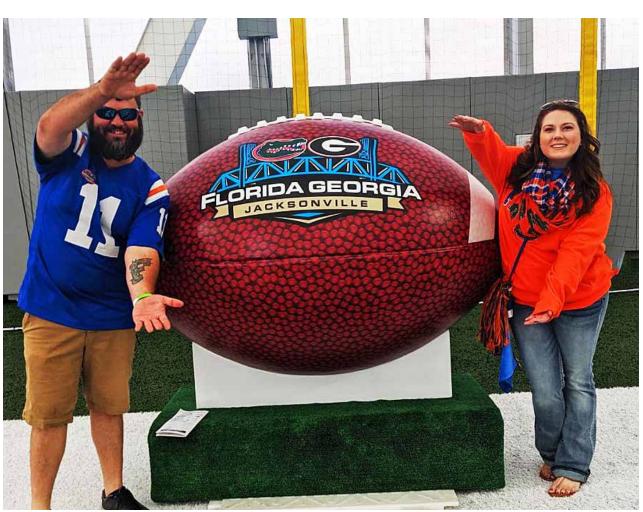

#### Selfie Signs™

**UNLEASH THE** POWER OF THE CROWD

With Selfie Signs, you can effortlessly create incredibly interactive and highly shareable social advertising experiences for customers, fans, and event attendees! Selfie Signs are hand-crafted, affordable and perfect for photo opportunities and viral shares on social media.