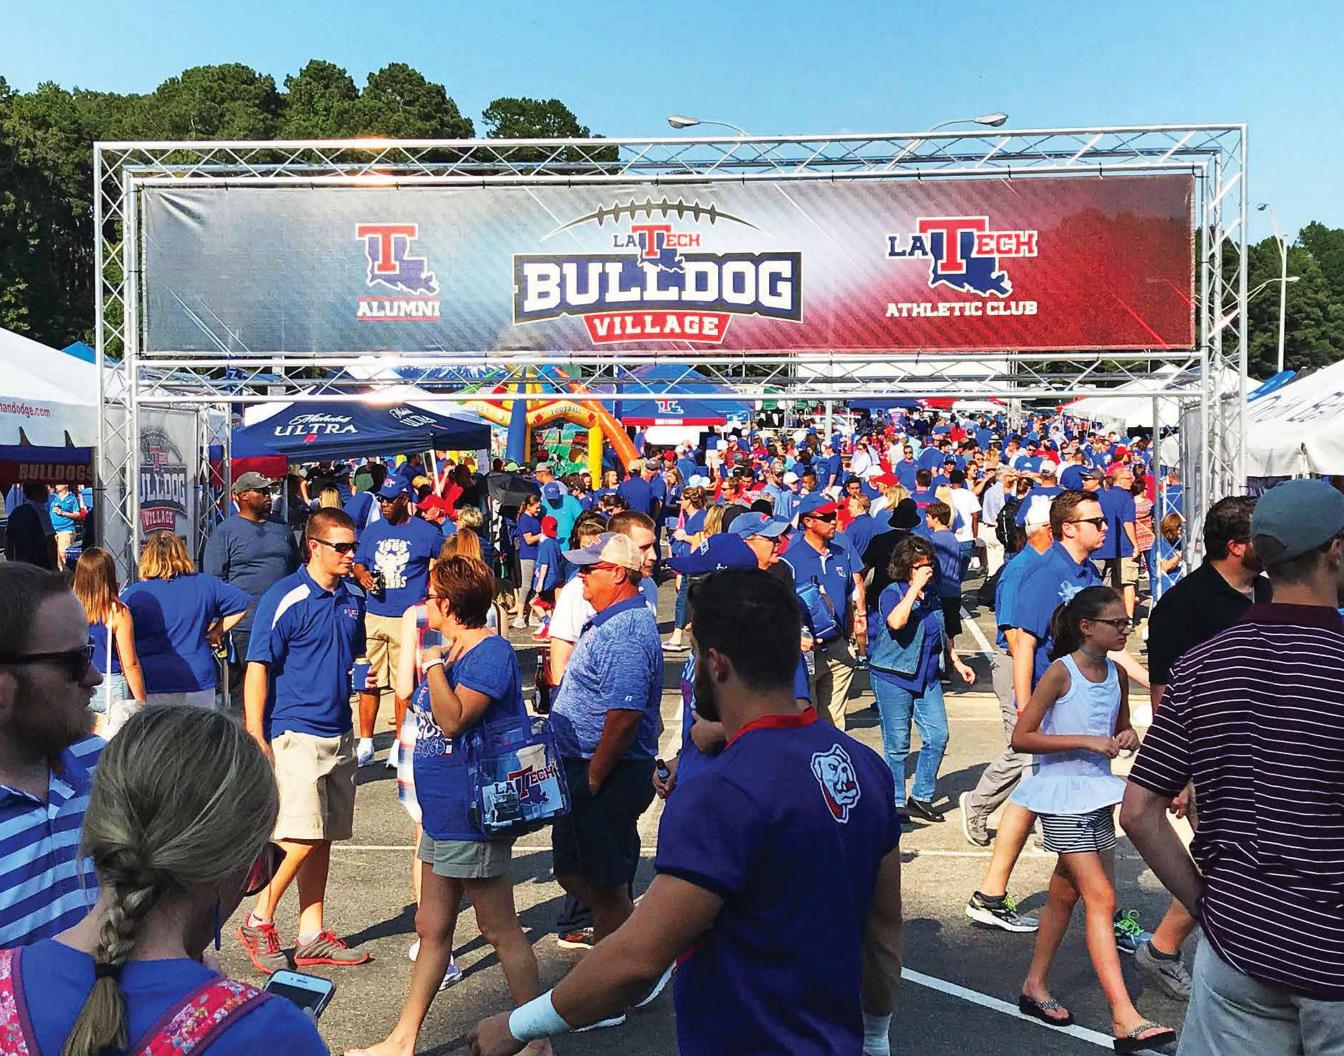

#### **EventTruss**™

**BUILD TEMPORARY** STRUCTURES IN ANY CONFIGURATION

From welcoming entranceways to sponsorship displays, EventTruss can create any structure you can imagine. It's great for special events that require temporary fixtures and comes in multiple lengths that snap into place to create any design or configuration. EventTruss components are made from light-weight aluminum, 62% lighter than steel but high in strength.