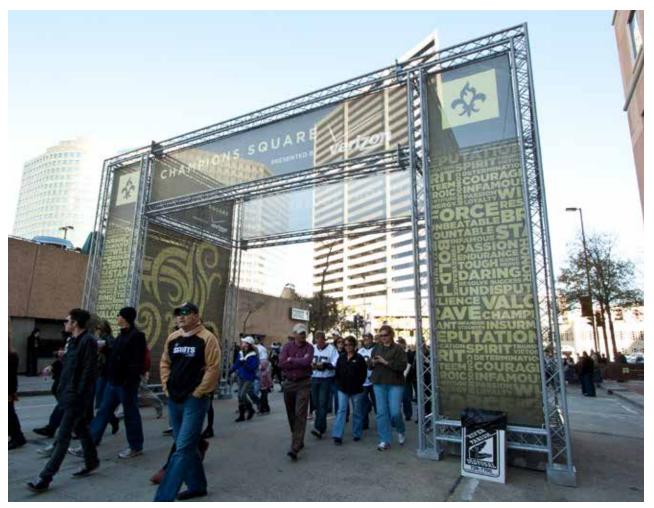

#### **EventTruss**™

**BUILD TEMPORARY** STRUCTURES IN ANY CONFIGURATION

From welcoming entranceways to sponsorship displays, EventTruss can create any structure you can imagine. It's great for special events that require temporary fixtures and comes in multiple lengths that snap into place to create any design or configuration. EventTruss components are made from light-weight aluminum, 62% lighter than steel but high in strength.