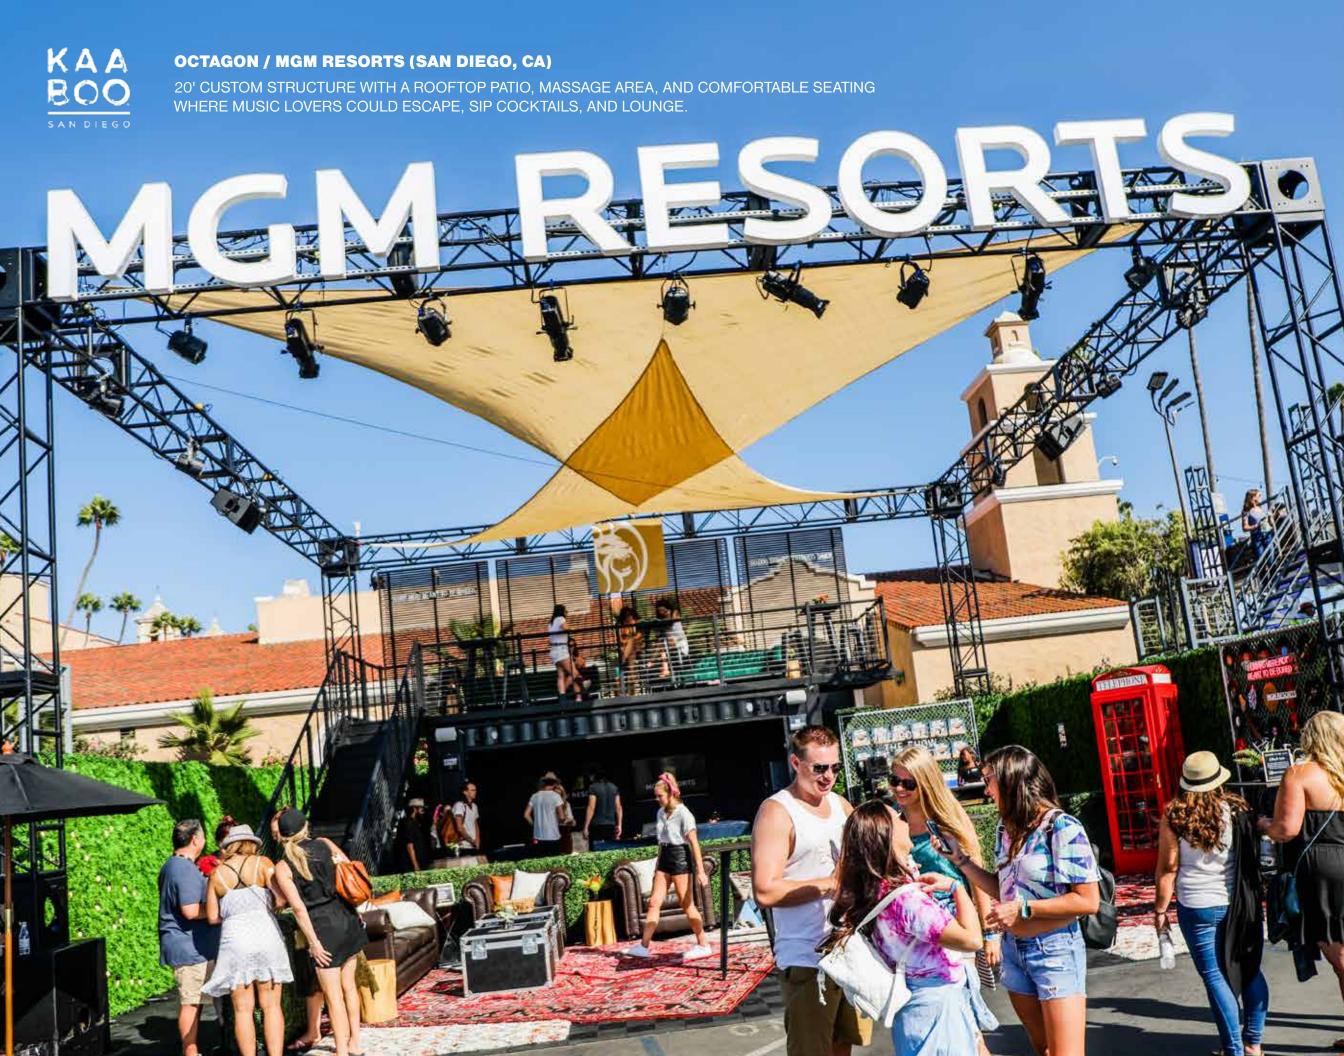

#### **EventTruss**™

**BUILD TEMPORARY** STRUCTURES IN ANY CONFIGURATION

From welcoming entranceways to sponsorship displays, EventTruss can create any structure you can imagine. It's great for special events that require temporary fixtures and comes in multiple lengths that snap into place to create any design or configuration. EventTruss components are made from light-weight aluminum, 62% lighter than steel but high in strength.