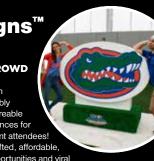

#### Selfie Signs™

**UNLEASH THE** POWER OF THE CROWD

With Selfie Signs, you can effortlessly create incredibly interactive and highly shareable social advertising experiences for customers, fans, and event attendees! Selfie Signs are hand-crafted, affordable and perfect for photo opportunities and viral shares on social media.