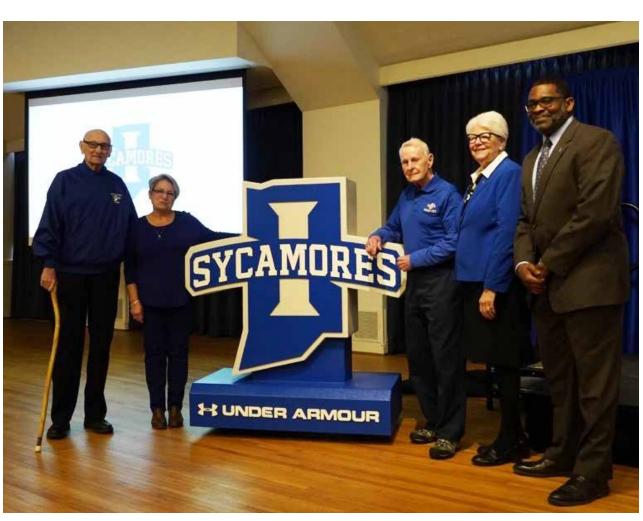

#### Selfie Signs™

**UNLEASH THE** POWER OF THE CROWD

With Selfie Signs, you can effortlessly create incredibly interactive and highly shareable social advertising experiences for customers, fans, and event attendees! Selfie Signs are hand-crafted, affordable and perfect for photo opportunities and viral shares on social media.