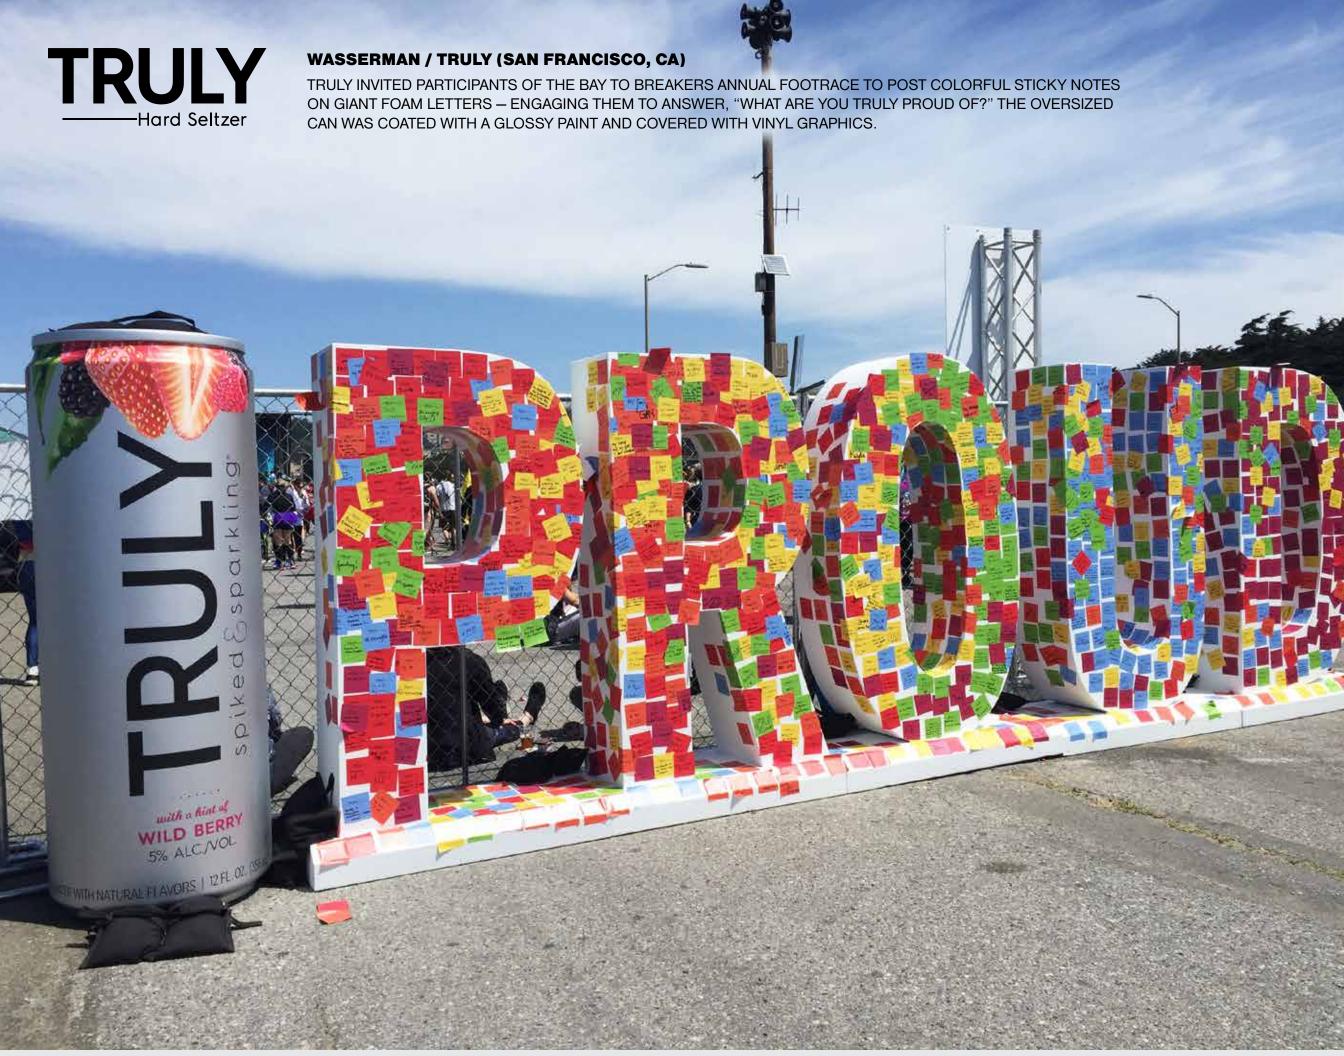

#### Selfie Signs™

**UNLEASH THE** POWER OF THE CROWD

With Selfie Signs, you can effortlessly create incredibly interactive and highly shareable social advertising experiences for customers, fans, and event attendees! Selfie Signs are hand-crafted, affordable and perfect for photo opportunities and viral shares on social media.