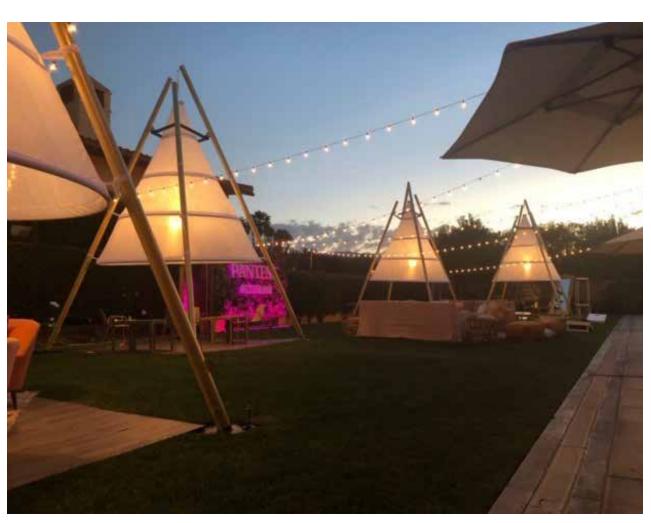

#### **EventTruss**™

**BUILD TEMPORARY** STRUCTURES IN ANY CONFIGURATION

From welcoming entranceways to sponsorship displays, EventTruss can create any structure you can imagine. It's great for special events that require temporary fixtures and comes in multiple lengths that snap into place to create any design or configuration. EventTruss components are made from light-weight aluminum, 62% lighter than steel but high in strength.