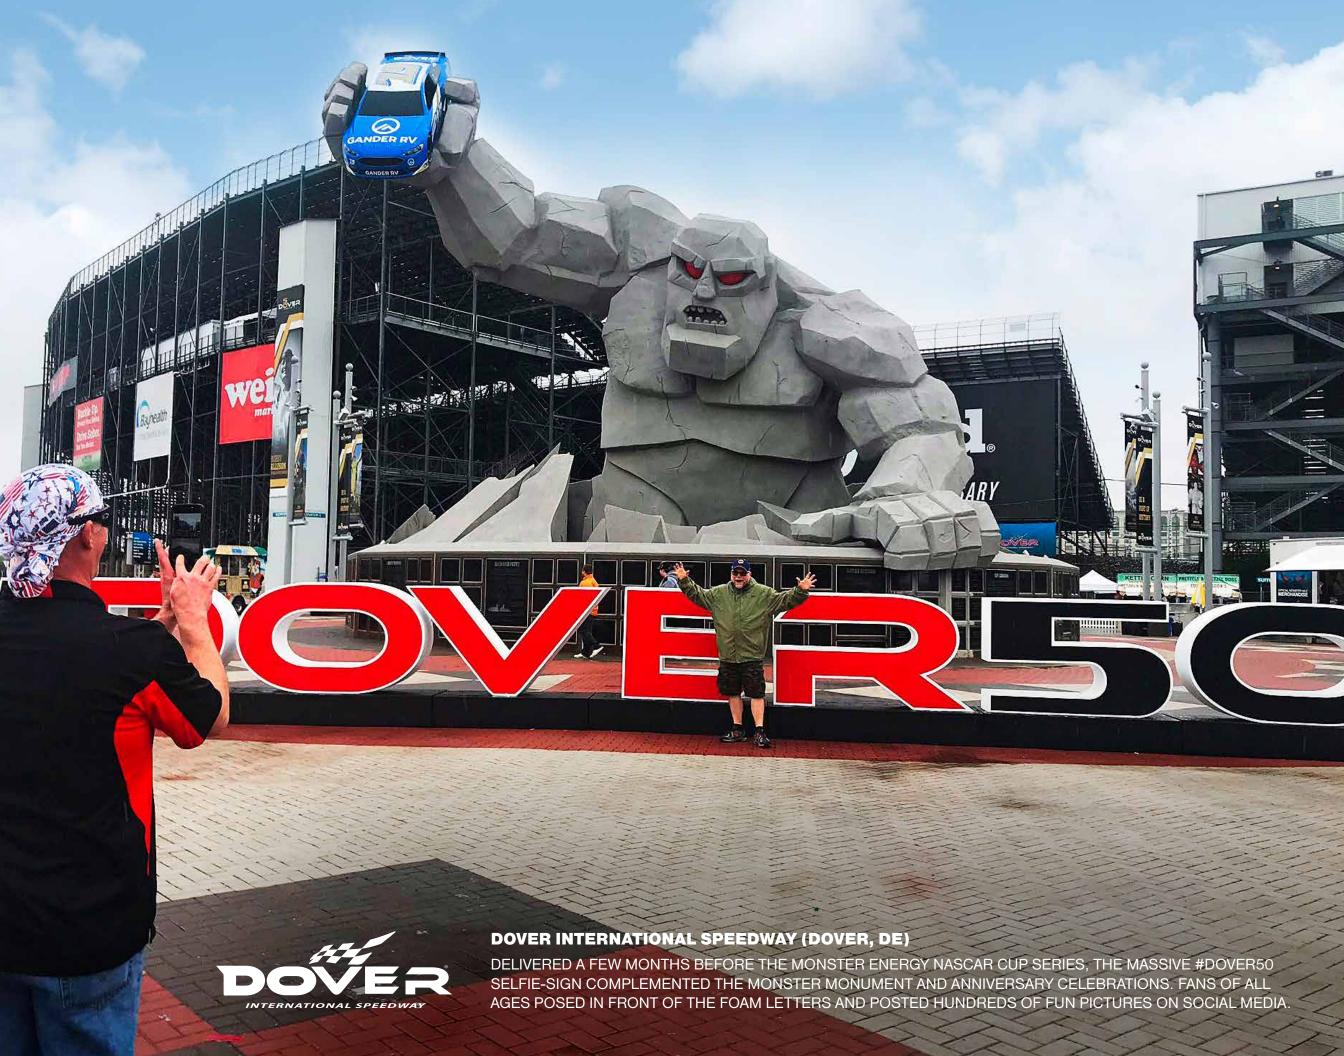

#### Selfie Signs™

**UNLEASH THE** POWER OF THE CROWD

With Selfie Signs, you can effortlessly create incredibly interactive and highly shareable social advertising experiences for customers, fans, and event attendees! Selfie Signs are hand-crafted, affordable and perfect for photo opportunities and viral shares on social media.