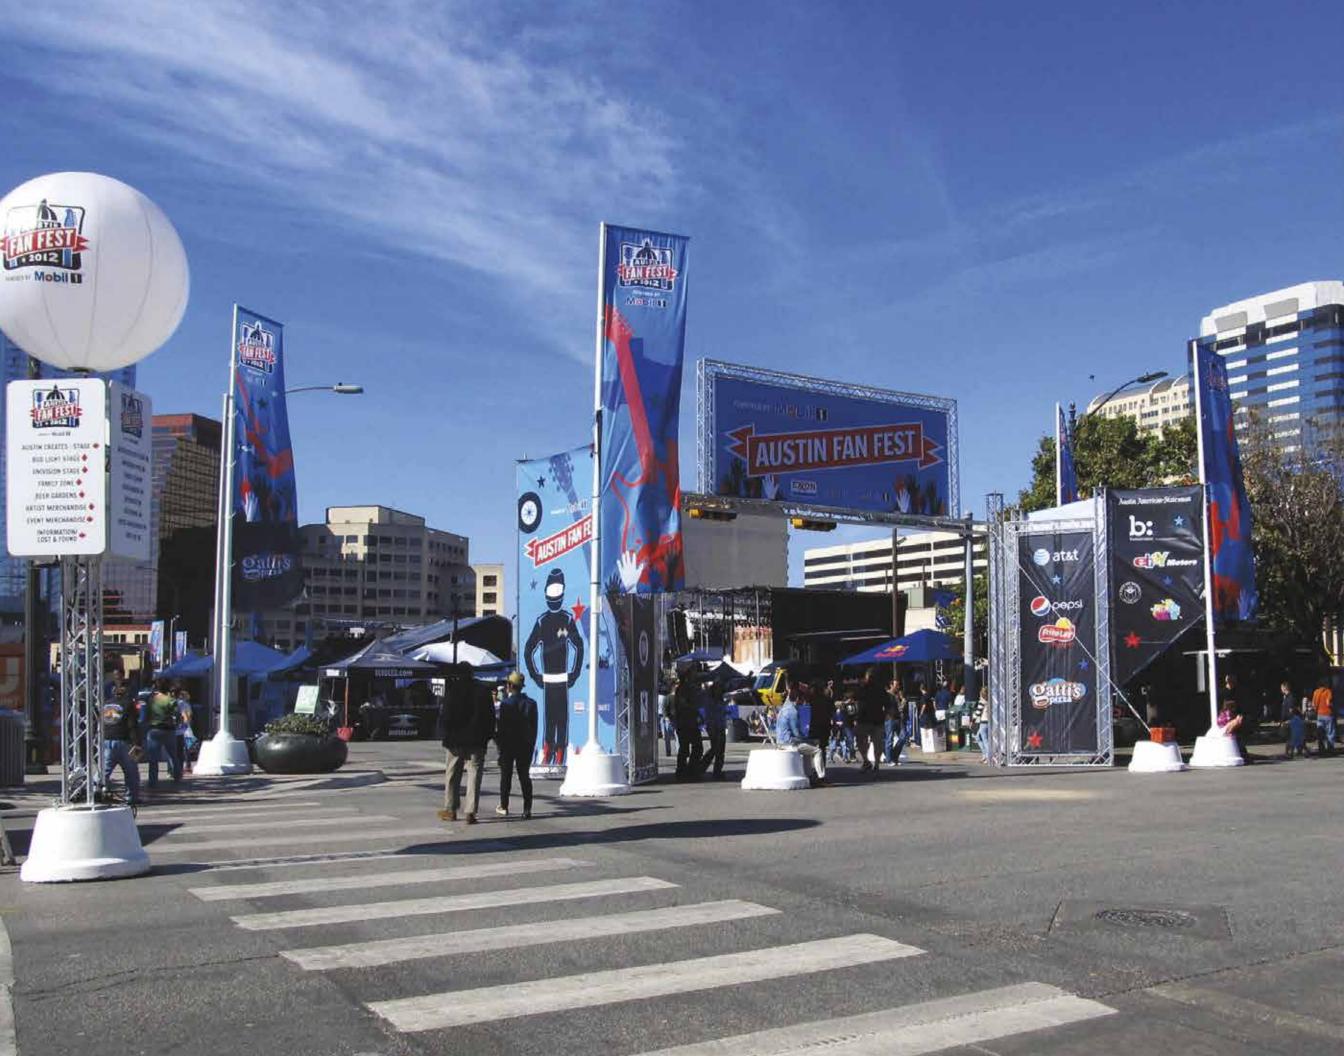

#### RotoTop™

**ROTATING FLAGPOLES GET YOUR BRAND'S MESSAGE NOTICED** 

Our RotoTop flagpoles are engineered so that flags safely rotate with the breeze. This guarantees that your flags remain visible in calm and windy conditions Each of our flag poles is thirty feet tall and visible for hundreds of yards. The movement of the flag draws the eye of anybody within view.