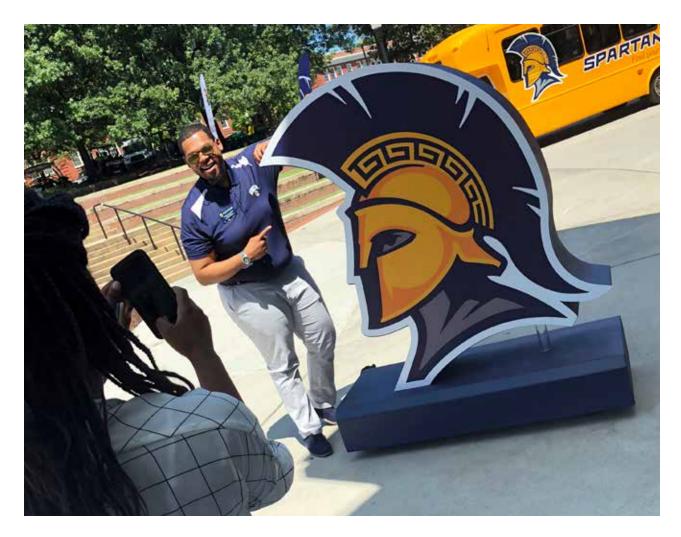

#### Selfie Signs™

**UNLEASH THE** POWER OF THE CROWD

With Selfie Signs, you can effortlessly create incredibly interactive and highly shareable social advertising experiences for customers, fans, and event attendees! Selfie Signs are hand-crafted, affordable and perfect for photo opportunities and viral shares on social media.