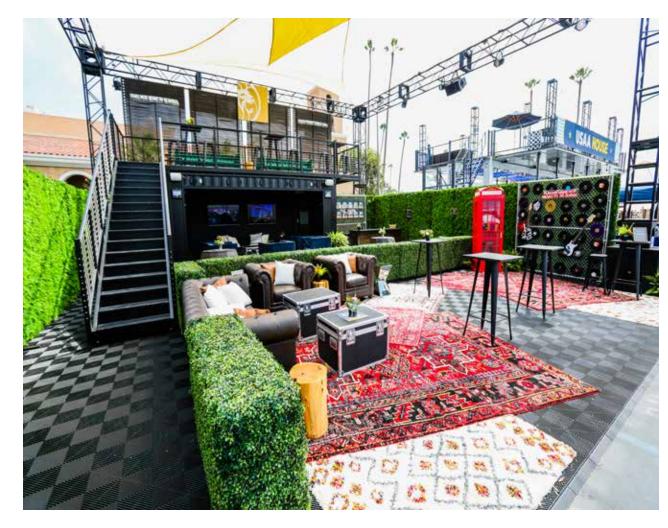

#### BoxPop™

**EXPAND YOUR FOOTPRINT WITH CUSTOM CONTAINERS** 

Kickstart your cool factor and take your brand experience to the people with customized shipping containers. Our BoxPop® fabrication team works its magic to transform upcycled cargo containers into brewpubs, restaurants, or anything else you can dream up. Built for businesses that place a premium on space, function, and mobility. Available for rent or purchase. And we deliver.