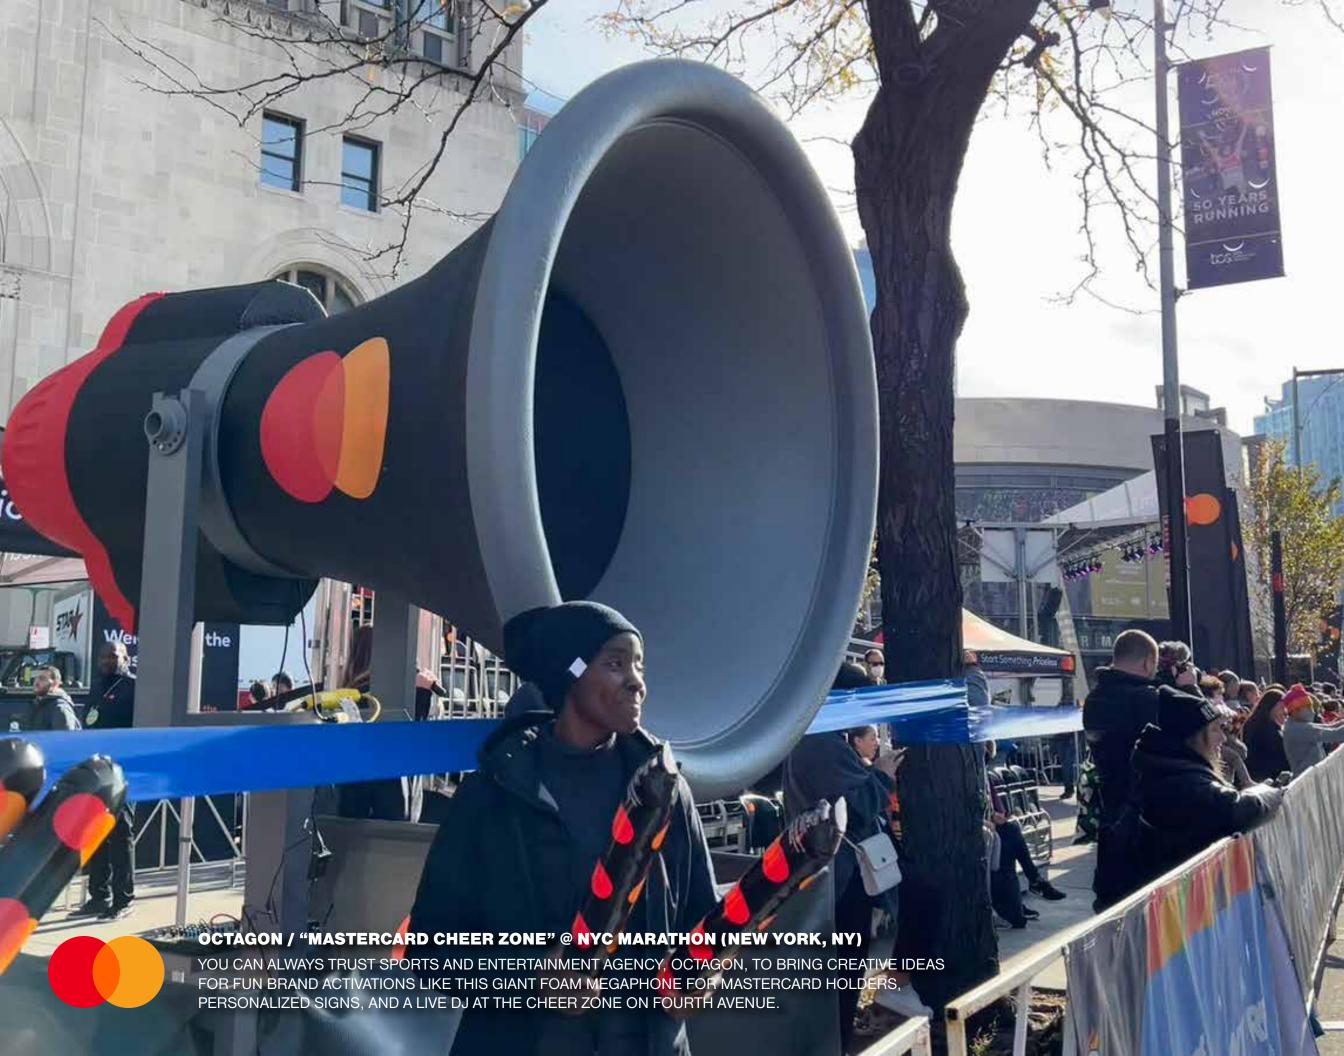

#### Selfie Signs™

**UNLEASH THE** POWER OF THE CROWD

With Selfie Signs, you can effortlessly create incredibly interactive and highly shareable social advertising experiences for customers, fans, and event attendees! Selfie Signs are hand-crafted, affordable and perfect for photo opportunities and viral shares on social media.