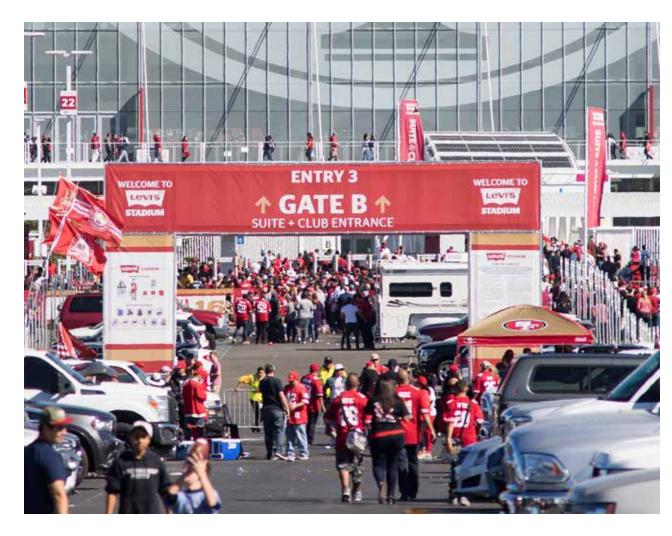

#### **EventTruss**™

**BUILD TEMPORARY** STRUCTURES IN ANY CONFIGURATION

From welcoming entranceways to sponsorship displays, EventTruss can create any structure you can imagine. It's great for special events that require temporary fixtures and comes in multiple lengths that snap into place to create any design or configuration. EventTruss components are made from light-weight aluminum, 62% lighter than steel but high in strength.