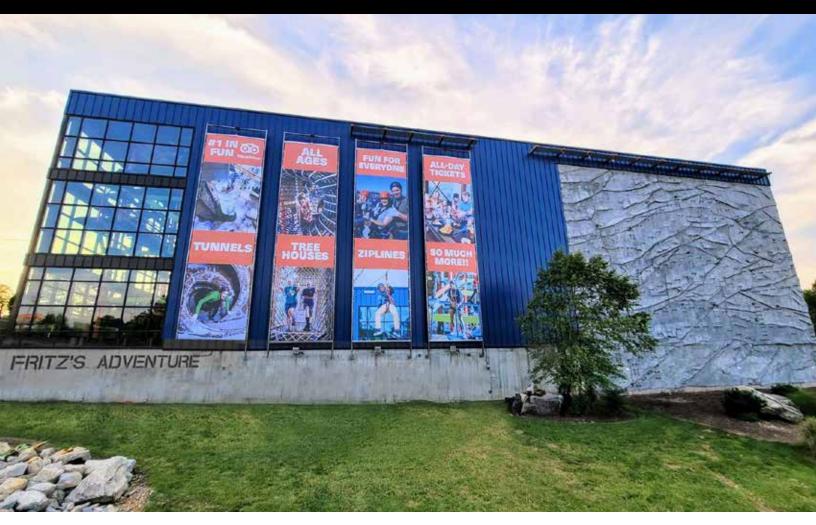

## **EXTERIOR BANNER RAIL SYSTEM**

## **MOUNTED RAIL SYSTEM**

Effortlessly raise and lower large-format banners on grandstands and towering exterior walls via remote control. This safe and cost-effective banner hoist system is also a four-sided banner frame that securely holds giant commercial banners taut for a flawless display.

Originally designed and engineered for NASCAR tracks, our BannerRail™ system securely attaches to existing structures, creating new ad space and generates additional revenue for you. Not only can it increase new sponsorship dollars, it also eliminates lift expenses and labor costs, all while delivering fast, hassle-free installation and change-outs.