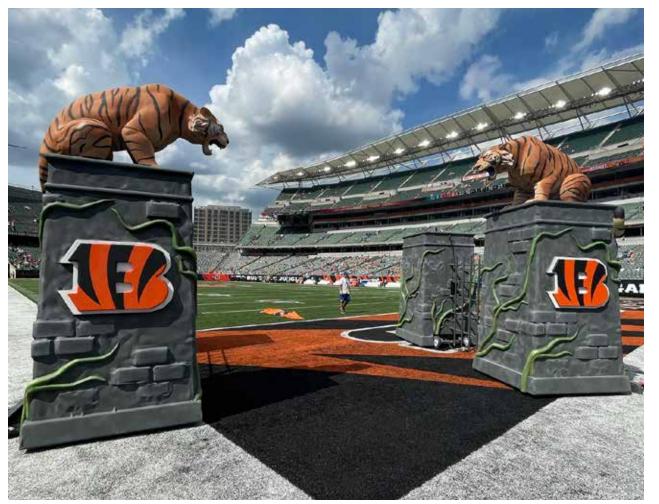

### CINCINNATI BENGALS (CINCINNATI, OH)

AS PART OF THE BIGGEST OVERHAUL OF PAUL BROWN STADIUM IN ITS HISTORY, GAMEDAY COORDINATORS REACHED OUT TO BRITTEN TO BUILD AN AMBITIOUS FOAM3D™ PLAYER RUN-OUT TUNNEL WITH MULTIPLE FAUX-STONE COLUMNS WITH GIANT, SMOKE-BREATHING TIGERS ON TOP.