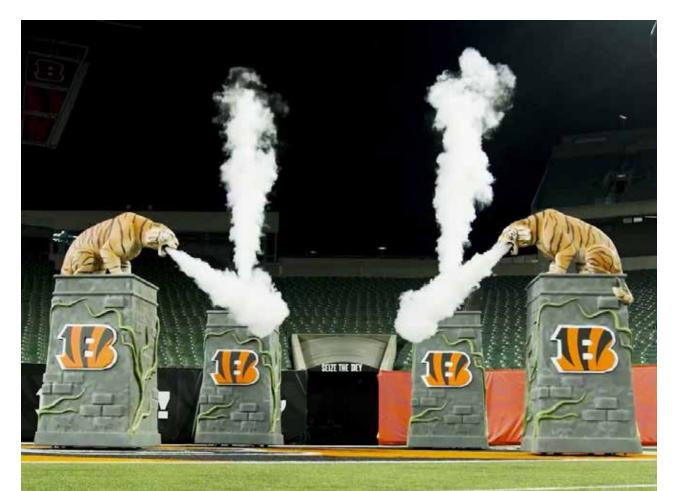

### CINCINNATI BENGALS (CINCINNATI, OH)

AS PART OF THE BIGGEST OVERHAUL OF PAUL BROWN STADIUM IN ITS HISTORY, GAMEDAY COORDINATORS REACHED OUT TO BRITTEN TO BUILD AN AMBITIOUS FOAM3D™ PLAYER RUN-OUT TUNNEL WITH MULTIPLE FAUX-STONE COLUMNS WITH GIANT, SMOKE-BREATHING TIGERS ON TOP.