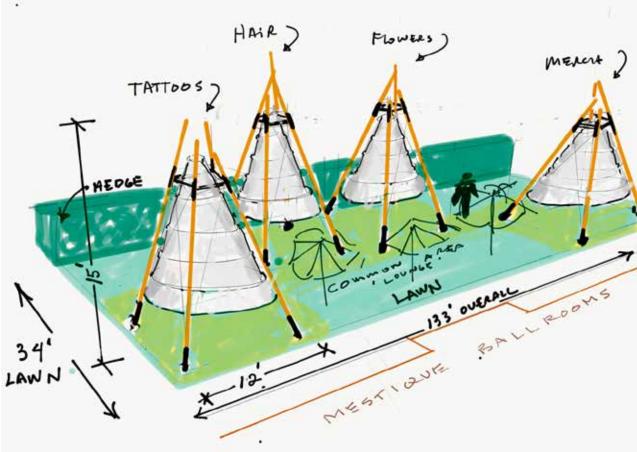

### **OCTAGON / PANTENE (INDIO, CA)**

.

#FESTIVALHAIR STATIONS FOR VIP GUESTS PROVIDED SPECIALTY TREATMENT INSIDE OF CUSTOM GOLDEN TEEPEES DESIGNED & PRODUCED BY BRITTEN, INC.