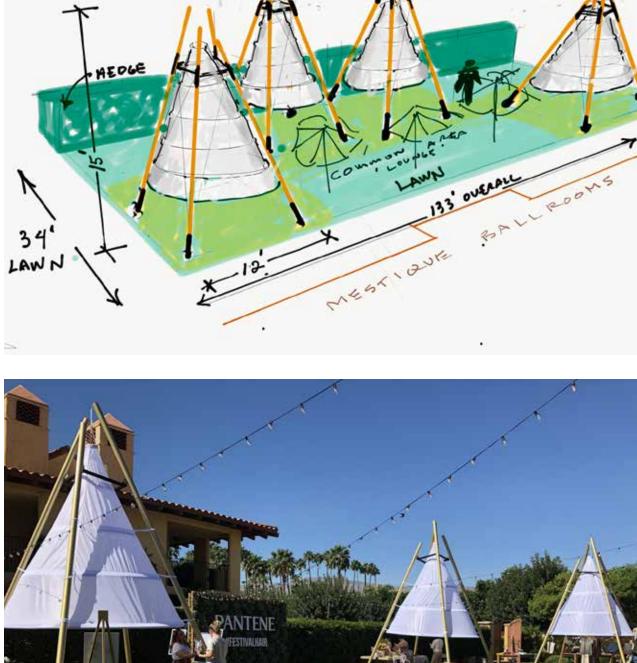

### **OCTAGON / PANTENE (INDIO, CA)**

.

#FESTIVALHAIR STATIONS FOR VIP GUESTS PROVIDED SPECIALTY TREATMENT INSIDE OF CUSTOM GOLDEN TEEPEES DESIGNED & PRODUCED BY BRITTEN, INC.