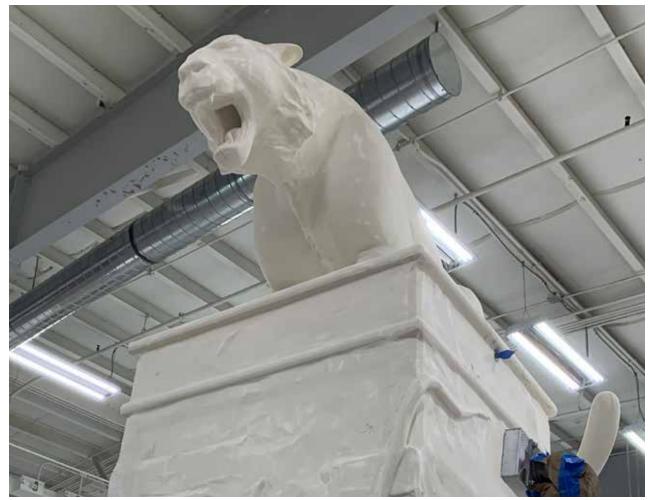

### CINCINNATI BENGALS (CINCINNATI, OH)

AS PART OF THE BIGGEST OVERHAUL OF PAUL BROWN STADIUM IN ITS HISTORY, GAMEDAY COORDINATORS REACHED OUT TO BRITTEN TO BUILD AN AMBITIOUS FOAM3D™ PLAYER RUN-OUT TUNNEL WITH MULTIPLE FAUX-STONE COLUMNS WITH GIANT, SMOKE-BREATHING TIGERS ON TOP.