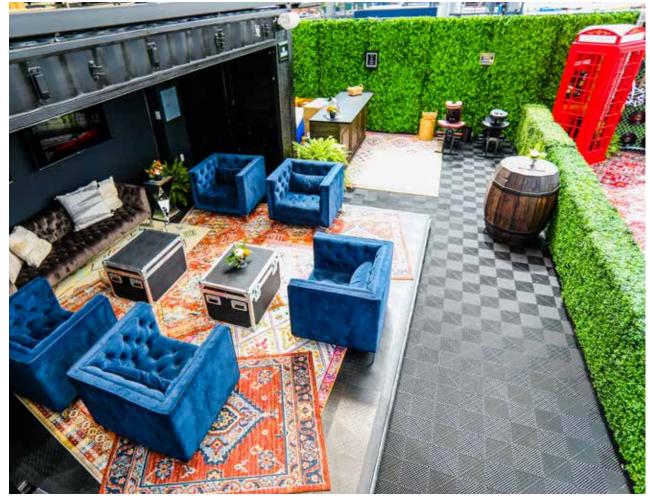

### OCTAGON / MGM RESORTS (SAN DIEGO, CA)

20' CUSTOM STRUCTURE WITH A ROOFTOP PATIO, MASSAGE AREA, AND COMFORTABLE SEATING WHERE MUSIC LOVERS COULD ESCAPE, SIP COCKTAILS, AND LOUNGE.

5AN