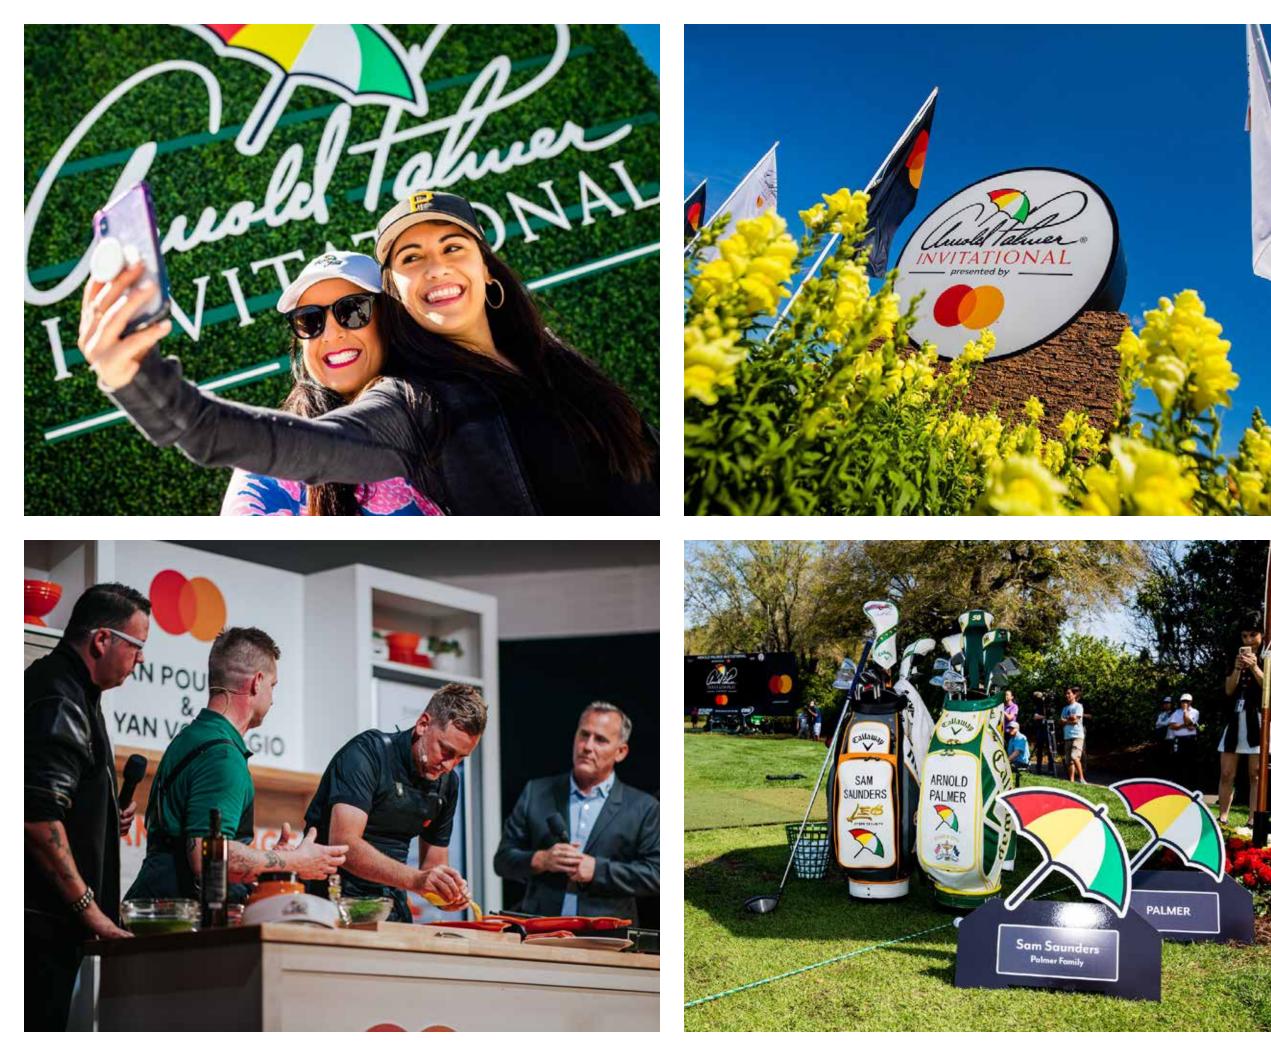

#### **OCTAGON / MASTERCARD CHEF SHOWDOWN @ ARNOLD PALMER INVITATIONAL (ORLANDO, FL)**

LTAGGIO

THE MASTERCARD CHEF SHOWDOWN PIT GOLF PROSIAN POULTER AND GRAEME MCDOWELL AGAINST EACH OTHER IN A PRE-GAME COOKOFF WHERE THE WINNER WOULD BE DECIDED BY INVITED FANS. OCTAGON CALLED ON BRITTEN'S CREATIVE TEAM TO CONCEPTUALIZE AND BUILD THE VISUAL INGREDIENTS FOR THE EXPERIENTIAL ACTIVATION.