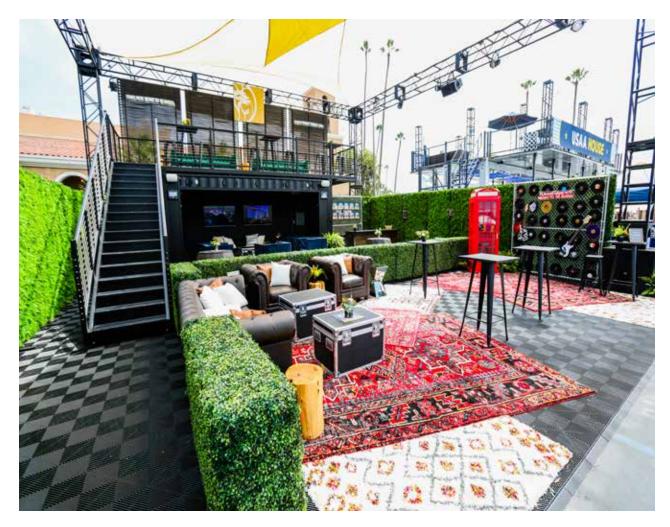

### OCTAGON / MGM RESORTS (SAN DIEGO, CA)

20' CUSTOM STRUCTURE WITH A ROOFTOP PATIO, MASSAGE AREA, AND COMFORTABLE SEATING WHERE MUSIC LOVERS COULD ESCAPE, SIP COCKTAILS, AND LOUNGE.

5AN