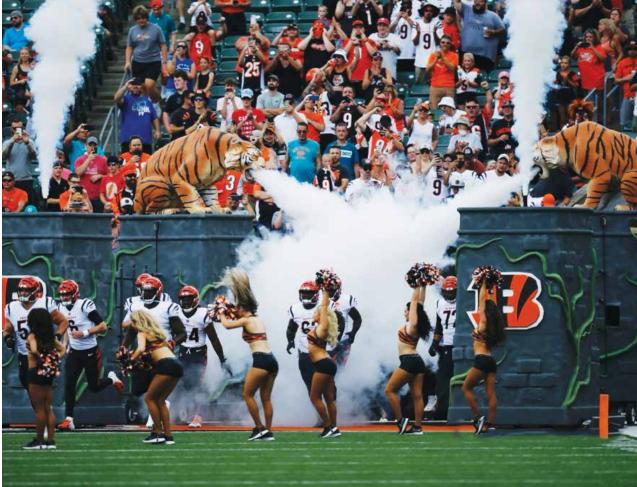

### CINCINNATI BENGALS (CINCINNATI, OH)

AS PART OF THE BIGGEST OVERHAUL OF PAUL BROWN STADIUM IN ITS HISTORY, GAMEDAY COORDINATORS REACHED OUT TO BRITTEN TO BUILD AN AMBITIOUS FOAM3D™ PLAYER RUN-OUT TUNNEL WITH MULTIPLE FAUX-STONE COLUMNS WITH GIANT, SMOKE-BREATHING TIGERS ON TOP.