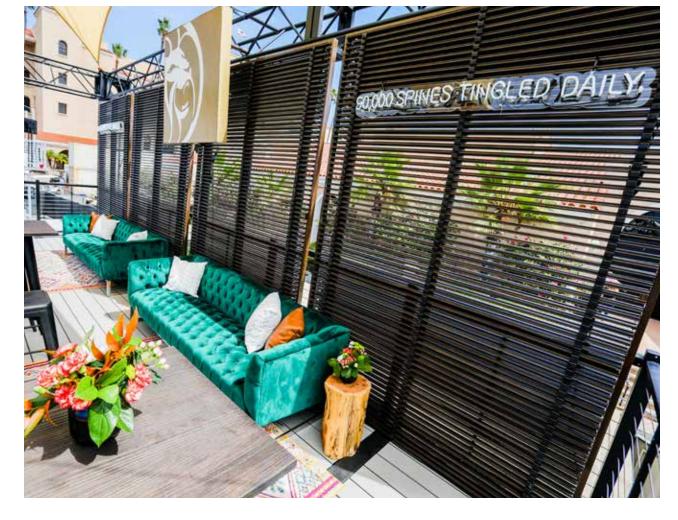

### OCTAGON / MGM RESORTS (SAN DIEGO, CA)

20' CUSTOM STRUCTURE WITH A ROOFTOP PATIO, MASSAGE AREA, AND COMFORTABLE SEATING WHERE MUSIC LOVERS COULD ESCAPE, SIP COCKTAILS, AND LOUNGE.

5AN