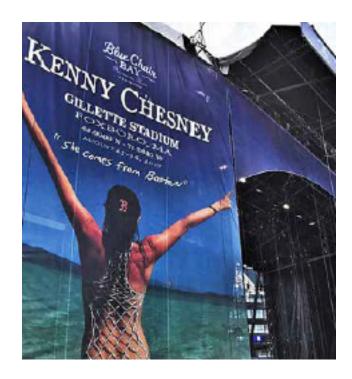

## **FEATURES/APPLICATIONS**

- Our direct-to-fabric dye sublimated backlit material is primar ily used with framed LED backlit display systems. This light weight fabric makes colors look incredibly vibrant when illumi nated.
- This fabric is great for backlit stage backdrops, backlit LED displays, and backlit fluorescent displays.