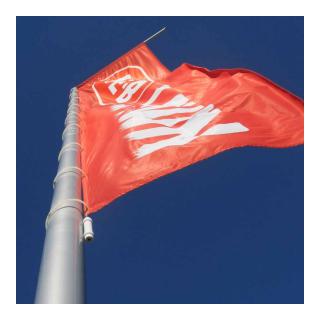

### #1. ROTOTOP<sup>™</sup> FLAGPOLES

# **THROW SOME COLOR.**

Designed for event entryways, parking lots, plazas, concourses, and city streets, RotoTop<sup>™</sup> flagpoles are fast and easy to setup. Just fill the portable base with sand, rock or concrete, tilt the flagpole at its hinge, and hang your flag(s). Simple. RotoTop<sup>™</sup> flags are air-permeable mesh/fabric that delivers more than just beautiful outdoor visuals. They're also durable enough to weather any storm and won't fade in the sun.

- + ROTOTOP<sup>™</sup> 24-FOOT HIGH PORTABLE FLAGPOLES WITH 4 FOOT X 16 FOOT FULL-COLOR FLAGS ARE THE EASIEST AND BRIGHTEST COLOR THROWERS AROUND.
- + AVAILABLE ONLY FROM BRITTEN, THESE HUGE DISPLAYS ARE GUARANTEED TO DELIGHT YOU OR YOUR MONEY BACK, NO QUESTIONS ASKED.