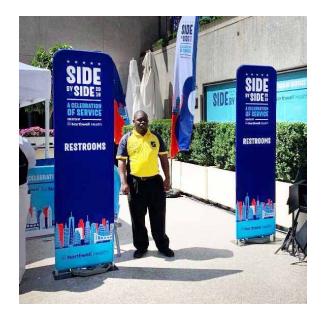

#### **#2. BANNERSTANDS™**

#### A QUICK-CHANGE STANDEE WITH HIGH-END APPEAL.

Your hassle-free solution for messaging with high-end visual appeal. Our heavy-duty standee is a custom, double-sided banner display that sets up in minutes and—when paired with our beautiful, pillowcase fabric banners—delivers eye-catching media that's quick to change out and perfectly tensioned every time.

Simply pull the old banner off and slide a new one over the standee frame. Luxurious fabric pillowcase media delivers a sleek, borderless presentation. Sturdy yet elegant construction makes it perfect for exterior use or for special events.

- + DOUBLE-SIDED PRINTING FOR INDOOR OR OUTDOOR USE.
- + STANDARD AND CUSTOM SIZES AVAILABLE. LEARN MORE AT BRITTENINC.COM/BANNERSTANDS