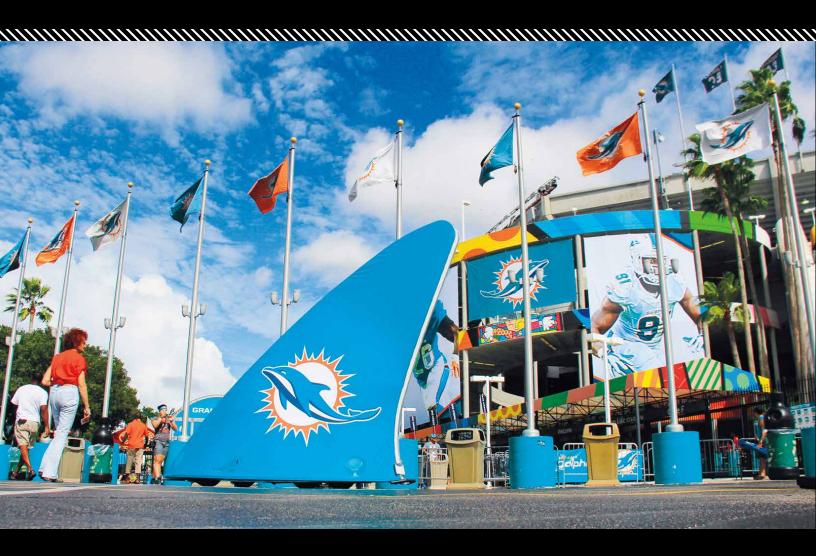

### #1. ROTOTOP<sup>™</sup> FLAGPOLES

# **THROW SOME COLOR.**

Designed for event entryways, parking lots, plazas, concourses, and city streets, RotoTop<sup>™</sup> flagpoles are fast and easy to setup. Just fill the portable base with sand, rock or concrete, tilt the flagpole at its hinge, and hang your flag(s). Simple. RotoTop<sup>™</sup> flags are air-permeable mesh/fabric that delivers more than just beautiful outdoor visuals. They're also durable enough to weather any storm and won't fade in the sun.

- + ROTOTOP<sup>™</sup> 24-FOOT HIGH PORTABLE FLAGPOLES WITH 4 FOOT X 16 FOOT FULL-COLOR FLAGS ARE THE EASIEST AND BRIGHTEST COLOR THROWERS AROUND.
- + AVAILABLE ONLY FROM BRITTEN, THESE HUGE DISPLAYS ARE GUARANTEED TO DELIGHT YOU OR YOUR MONEY BACK, NO QUESTIONS ASKED.