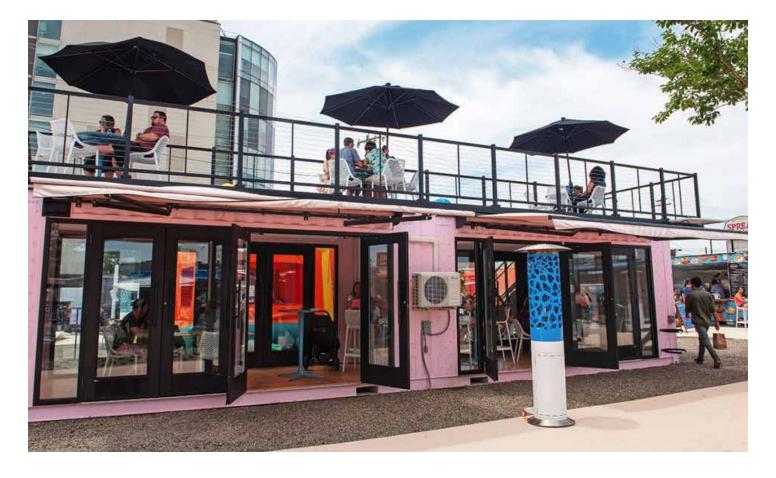

### TURN YOUR PARKING LOT INTO A MONEYMAKER.

How about an instant drive-in movie theatre? Outdoor merchandise market? Go-kart raceway? Or just a great place to hang out under a custom tinker-toy structure made with EventTruss<sup>™</sup>, BoxPop<sup>™</sup> customized shipping containers, and fabulous full-color flags and banners? We can make this all happen, and make it happen FAST. See our complete portfolio at **britteninc.com/portfolio** and let's get the party restarted!

- + BOXPOP® CUSTOMIZED SHIPPING CONTAINERS ARE THE PERFECT SOLUTION FOR YOUR MOBILE BAR, RESTAURANT, POP-UP STORE, OR EXPERIENTIAL EVENT.
- + STANDARD MODELS CAN BE CUSTOMIZED TO YOUR NEEDS, ARE REINFORCE ENGINEERED TO BE EXTREMELY DURABLE, AND CAN BE DELIVERED NATIONWIDE.