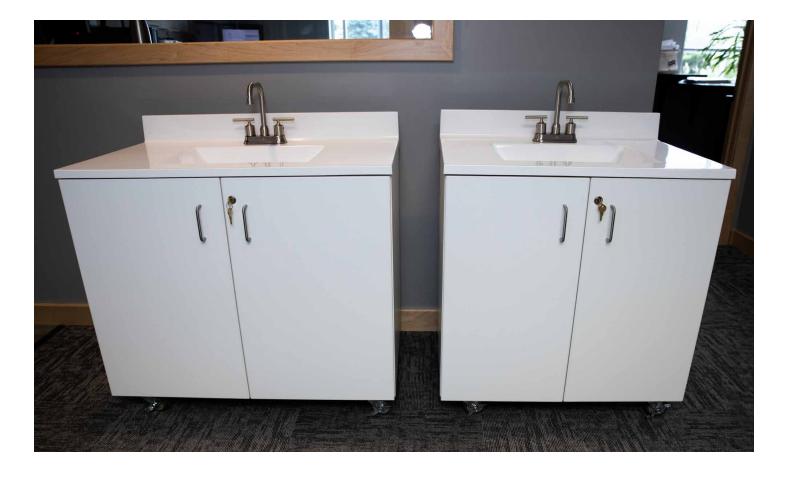

#### **#5. PORTABLE WASHING STATIONS**

#### 

#### MAKE HANDWASHING EASY BOTH INDOORS & OUT.

Compact. Durable. No assembly required. Meet new handwashing protocols and avoid long, crowded lines—anywhere you work or recreate. Britten WoodWorks portable handwashing and sanitizing stations deliver a rare combination of commercial-grade quality and ADA compliance.

No need for running water. Made in U.S.A. Built with solid, wood construction and solid-surface sink/countertops for carefree maintenance and easy cleaning. Large, 7-gallon water/waste tanks and professional-grade plumbing provide no-fuss reliability and hours of handwashing between refills.