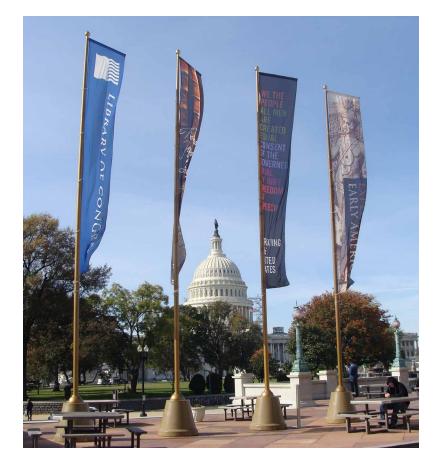

### #1. ROTOTOP<sup>™</sup> FLAGPOLES

# **THROW SOME COLOR.**

Designed for event entryways, parking lots, plazas, concourses, and city streets, RotoTop<sup>™</sup> flagpoles are fast and easy to setup. Just fill the portable base with sand, rock or concrete, tilt the flagpole at its hinge, and hang your flag(s). Simple. RotoTop<sup>™</sup> flags are air-permeable mesh/fabric that delivers more than just beautiful outdoor visuals. They're also durable enough to weather any storm and won't fade in the sun.

- + ROTOTOP<sup>™</sup> 24-FOOT HIGH PORTABLE FLAGPOLES WITH 4 FOOT X 16 FOOT FULL-COLOR FLAGS ARE THE EASIEST AND BRIGHTEST COLOR THROWERS AROUND.
- + AVAILABLE ONLY FROM BRITTEN, THESE HUGE DISPLAYS ARE GUARANTEED TO DELIGHT YOU OR YOUR MONEY BACK, NO QUESTIONS ASKED.