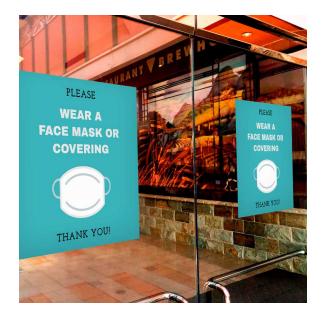

#### **#4. SAFETY SIGNAGE**

#### 

#### **PROMOTE SOCIAL DISTANCING AND HEALTHY HYGIENE.**

Armed with our unique line of innovative hardware, you will ensure your signage—no matter the size—gets noticed in any space.

Or, create a reminder opportunity on any surface in a high-traffic area. Colorful vinyl decals transform windows, walls, or floors in minutes, delivering an instant, effortless, solution that engages attendees and boosts awareness indoors and out.