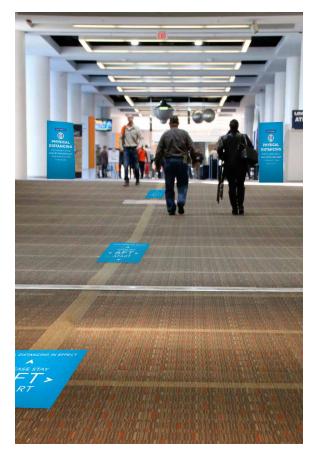

#### **#4. SAFETY SIGNAGE**

#### **PROMOTE SOCIAL DISTANCING AND HEALTHY HYGIENE.**

Armed with our unique line of innovative hardware, you will ensure your signage—no matter the size—gets noticed in any space.

Or, create a reminder opportunity on any surface in a high-traffic area. Colorful vinyl decals transform windows, walls, or floors in minutes, delivering an instant, effortless, solution that engages attendees and boosts awareness indoors and out.

- + BASED ON YOUR PROJECT, BUDGET, AND TARGETED IMPACT, WE CAN HELP DEVELOP A SOLUTION CUSTOMIZED FOR YOU.
- + WE EMPLOY MODERN MATERIALS, ADHESIVES, PRINTING, AND DIE-CUT TECHNOLOGY TO CUSTOMIZE DECALS TO ANY SIZE, ANY SHAPE, WITH BRIGHT, FULL-COLOR GRAPHICS THAT WILL NOT FADE.
- + CLICK HERE TO VIEW PRICING & ORDERING OPTIONS.