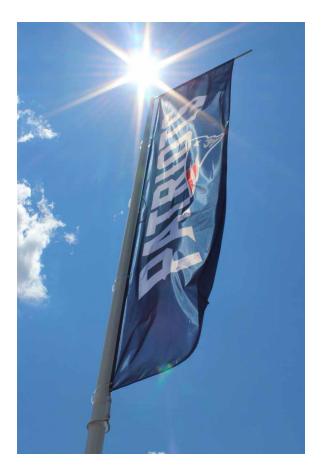

### #1. ROTOTOP<sup>™</sup> FLAGPOLES

# **THROW SOME COLOR.**

Designed for event entryways, parking lots, plazas, concourses, and city streets, RotoTop<sup>™</sup> flagpoles are fast and easy to setup. Just fill the portable base with sand, rock or concrete, tilt the flagpole at its hinge, and hang your flag(s). Simple. RotoTop<sup>™</sup> flags are air-permeable mesh/fabric that delivers more than just beautiful outdoor visuals. They're also durable enough to weather any storm and won't fade in the sun.

- + ROTOTOP<sup>™</sup> 24-FOOT HIGH PORTABLE FLAGPOLES WITH 4 FOOT X 16 FOOT FULL-COLOR FLAGS ARE THE EASIEST AND BRIGHTEST COLOR THROWERS AROUND.
- + AVAILABLE ONLY FROM BRITTEN, THESE HUGE DISPLAYS ARE GUARANTEED TO DELIGHT YOU OR YOUR MONEY BACK, NO QUESTIONS ASKED.