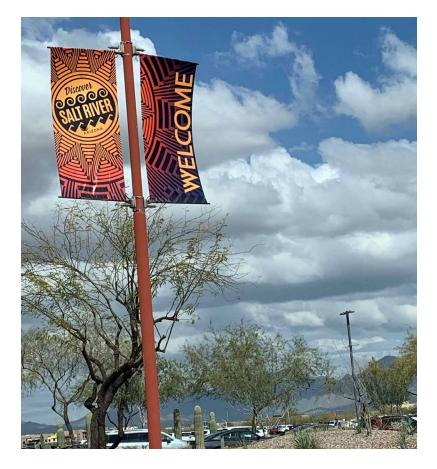

## **#3. LIGHT POLE BRACKETS & BANNERS**

# UTILIZE YOUR LIGHT POLES.

Every venue has at least a few light poles, but what good are they without BannerSaver<sup>™</sup> Brackets and high-quality, double-sided banners listing your best upcoming events?

- + THE WORLD'S MOST ADVANCED, SPRING-LOADED BRACKET SYSTEM—ALUMINUM FORGED AND WIND-TUNNEL TESTED TO SPILL 87% OF THE WIND.
- + MAKE YOUR OUTDOOR ADVERTISING LAST LONGER.
- + BANNER PROGRAMS SWAPPED OUT QUICKLY AND EASILY.
- + ORDER ONLINE AT: BANNERSAVER.COM/SHOP