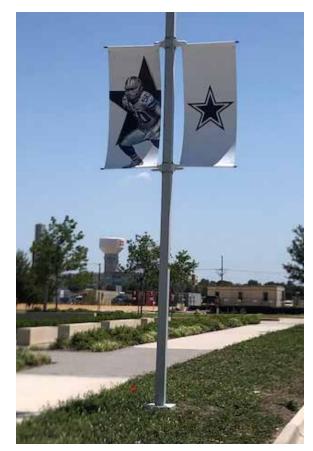

## **#3. LIGHT POLE BRACKETS & BANNERS**

# UTILIZE YOUR LIGHT POLES.

Every venue has at least a few light poles, but what good are they without BannerSaver<sup>™</sup> Brackets and high-quality, double-sided banners listing your best upcoming events?

- + THE WORLD'S MOST ADVANCED, SPRING-LOADED BRACKET SYSTEM—ALUMINUM FORGED AND WIND-TUNNEL TESTED TO SPILL 87% OF THE WIND.
- + MAKE YOUR OUTDOOR ADVERTISING LAST LONGER.
- + BANNER PROGRAMS SWAPPED OUT QUICKLY AND EASILY.
- + ORDER ONLINE AT: BANNERSAVER.COM/SHOP