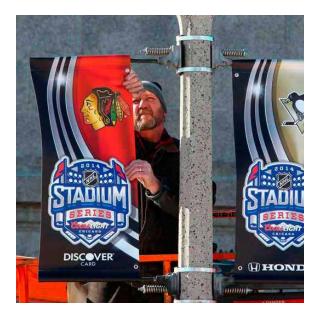

### #1. ROTOTOP<sup>™</sup> FLAGPOLES

# **THROW SOME COLOR.**

Designed for event entryways, parking lots, plazas, concourses, and city streets, RotoTop<sup>™</sup> flagpoles are fast and easy to setup. Just fill the portable base with sand, rock or concrete, tilt the flagpole at its hinge, and hang your flag(s). Simple. RotoTop<sup>™</sup> flags are air-permeable mesh/fabric that delivers more than just beautiful outdoor visuals. They're also durable enough to weather any storm and won't fade in the sun.

- + ROTOTOP<sup>™</sup> 24-FOOT HIGH PORTABLE FLAGPOLES WITH 4 FOOT X 16 FOOT FULL-COLOR FLAGS ARE THE EASIEST AND BRIGHTEST COLOR THROWERS AROUND.
- + AVAILABLE ONLY FROM BRITTEN, THESE HUGE DISPLAYS ARE GUARANTEED TO DELIGHT YOU OR YOUR MONEY BACK, NO QUESTIONS ASKED.