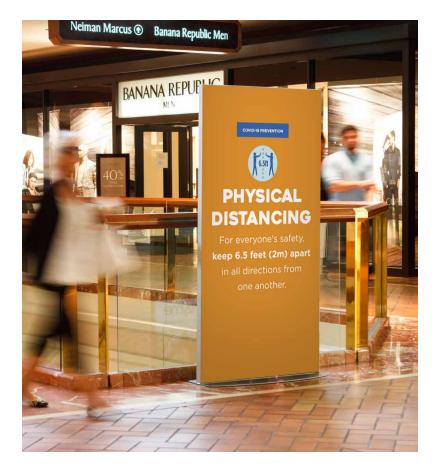

#### **#4. SAFETY SIGNAGE**

#### **PROMOTE SOCIAL DISTANCING AND HEALTHY HYGIENE.**

Armed with our unique line of innovative hardware, you will ensure your signage—no matter the size—gets noticed in any space.

Or, create a reminder opportunity on any surface in a high-traffic area. Colorful vinyl decals transform windows, walls, or floors in minutes, delivering an instant, effortless, solution that engages attendees and boosts awareness indoors and out.

- + BASED ON YOUR PROJECT, BUDGET, AND TARGETED IMPACT, WE CAN HELP DEVELOP A SOLUTION CUSTOMIZED FOR YOU.
- + WE EMPLOY MODERN MATERIALS, ADHESIVES, PRINTING, AND DIE-CUT TECHNOLOGY TO CUSTOMIZE DECALS TO ANY SIZE, ANY SHAPE, WITH BRIGHT, FULL-COLOR GRAPHICS THAT WILL NOT FADE.
- + CLICK HERE TO VIEW PRICING & ORDERING OPTIONS.